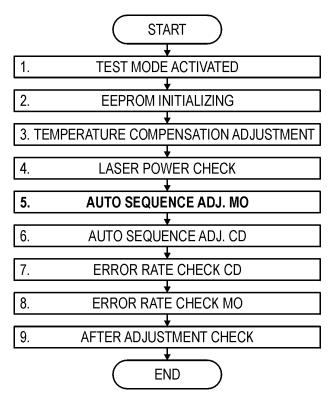

# **SOLUTION**

Using the test disc "MDW-74/AU1" (8-892-341-41), only perform the "Auto Sequence Adj. MO" (step 5 of the "Adjustment Procedure Flowchart" below).

### NOTE

If the message "Failed" appears during the adjustment, perform the complete adjustment procedure as described in the Service Manual.