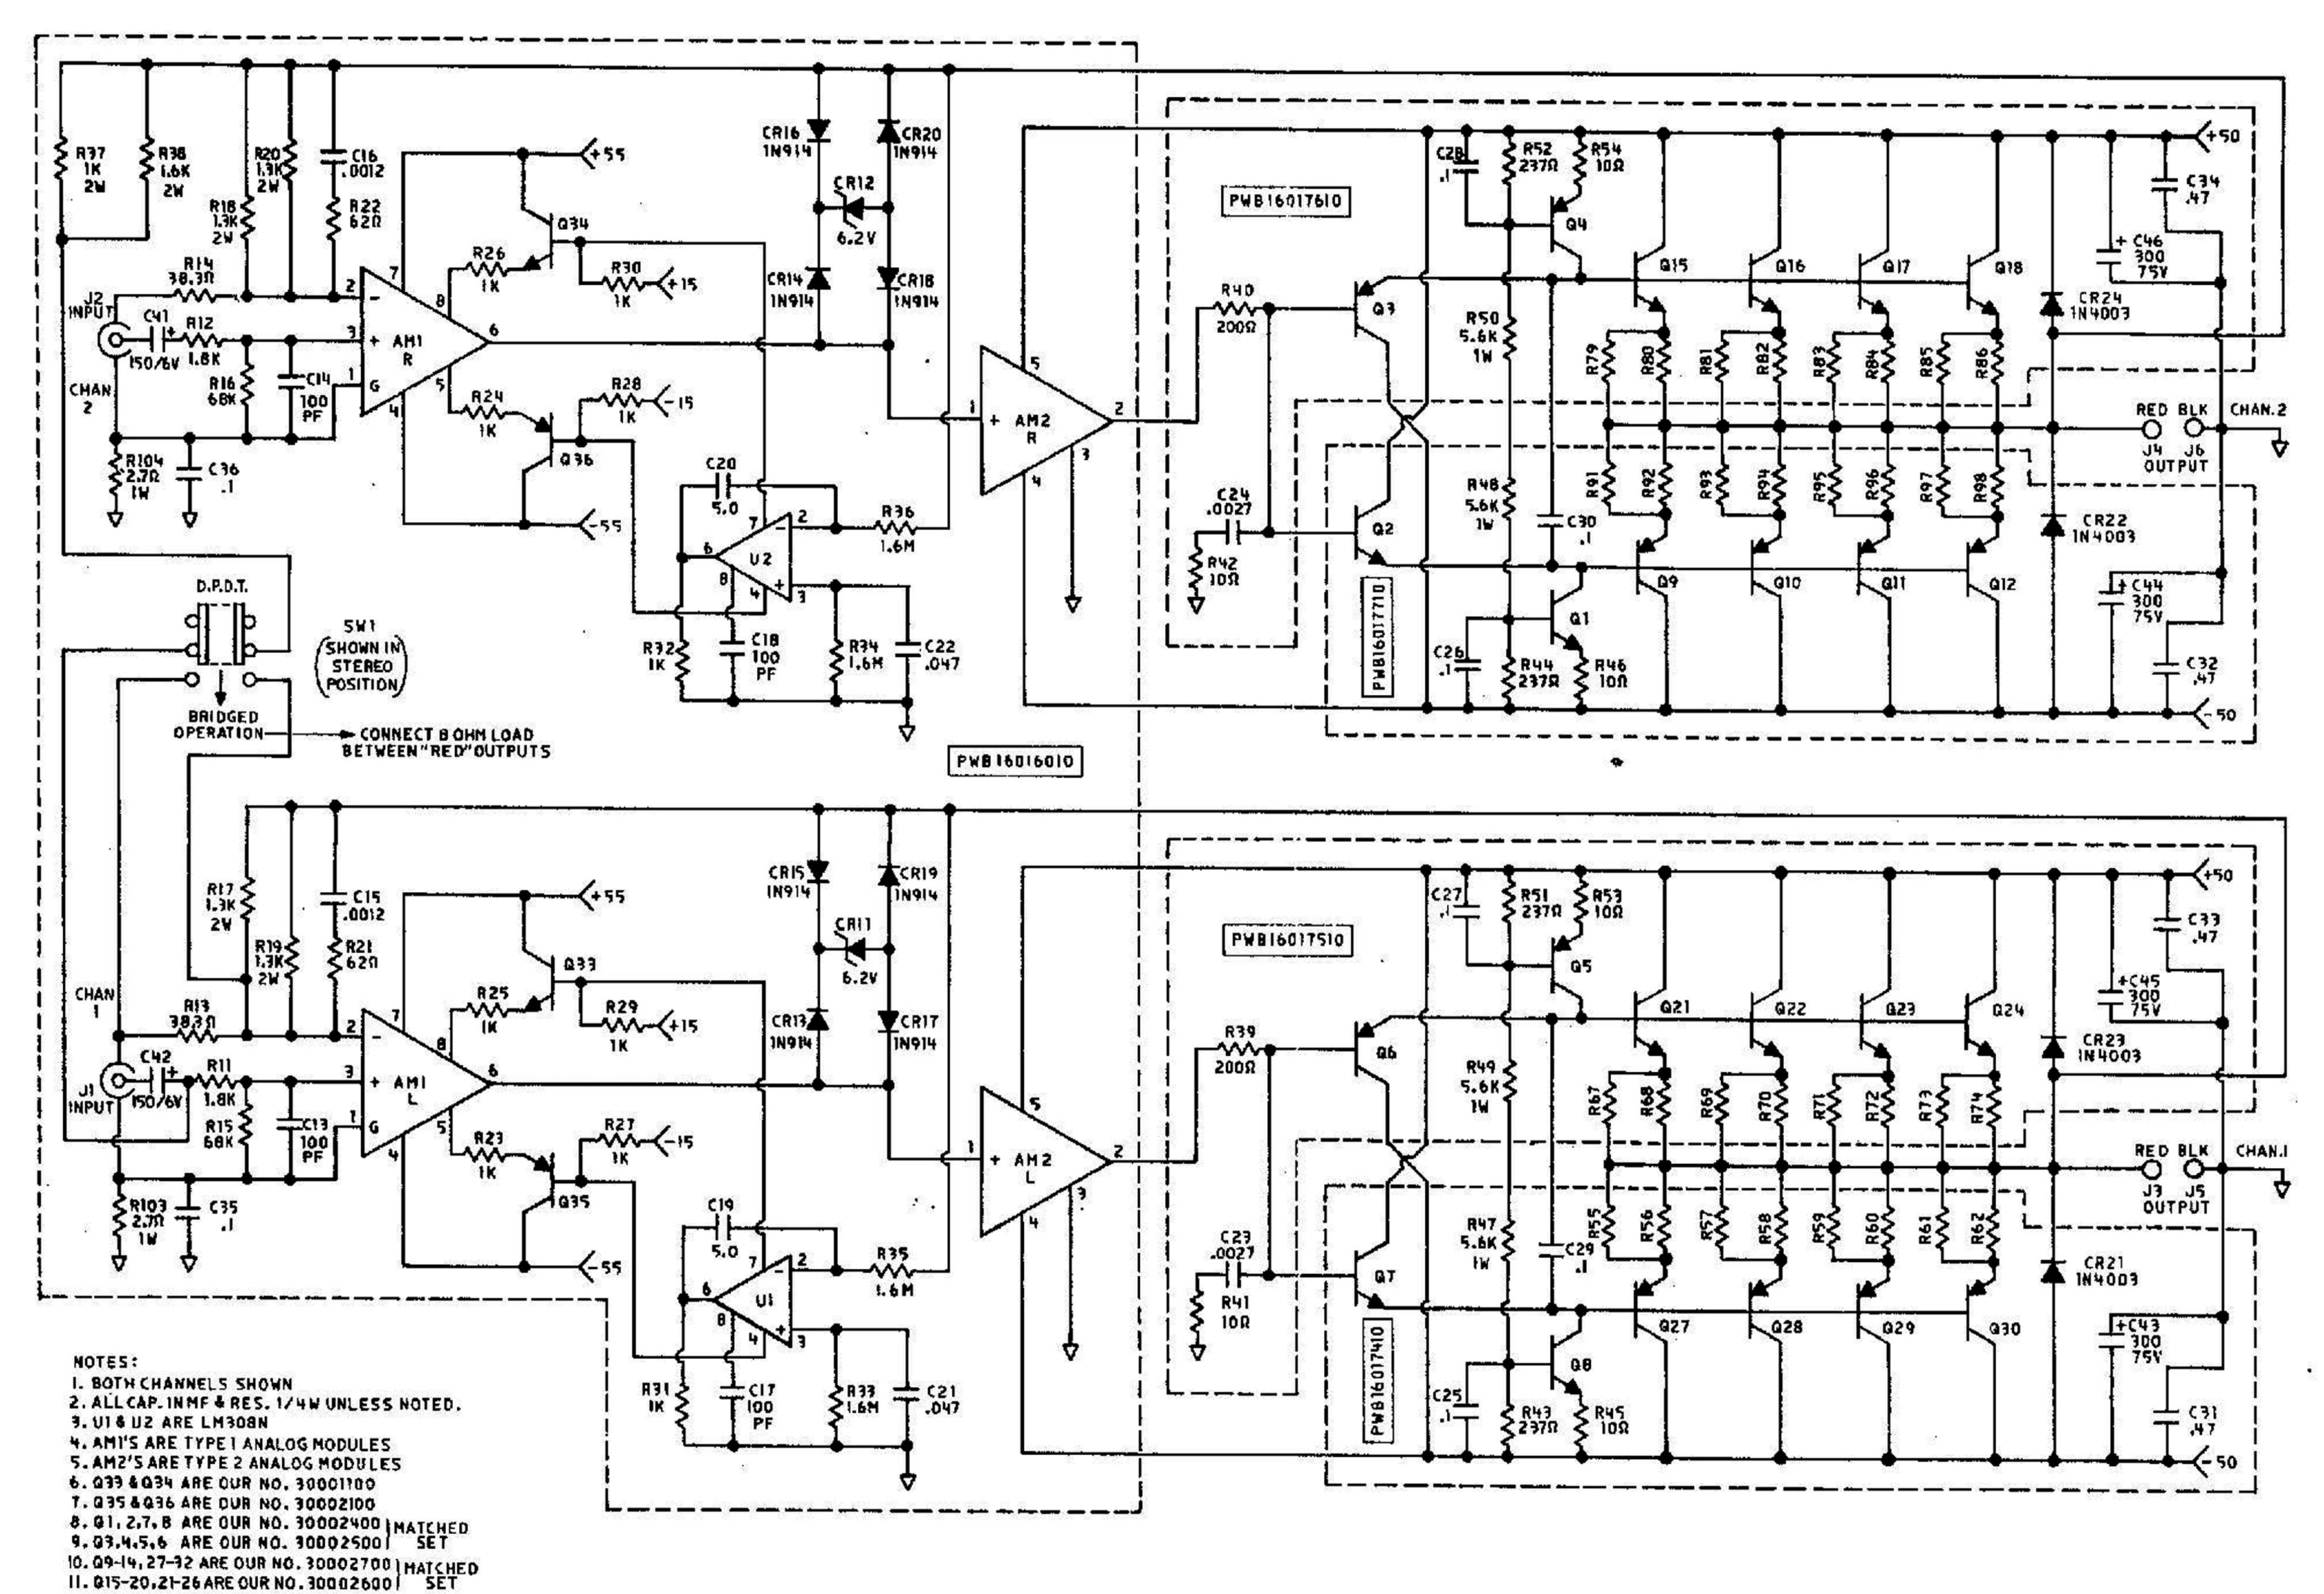

12. RS5 - 98 ARE 1,09.1W.5%

## D-100B PARTS LIST

|                            |          | D-100B PARTS LIS