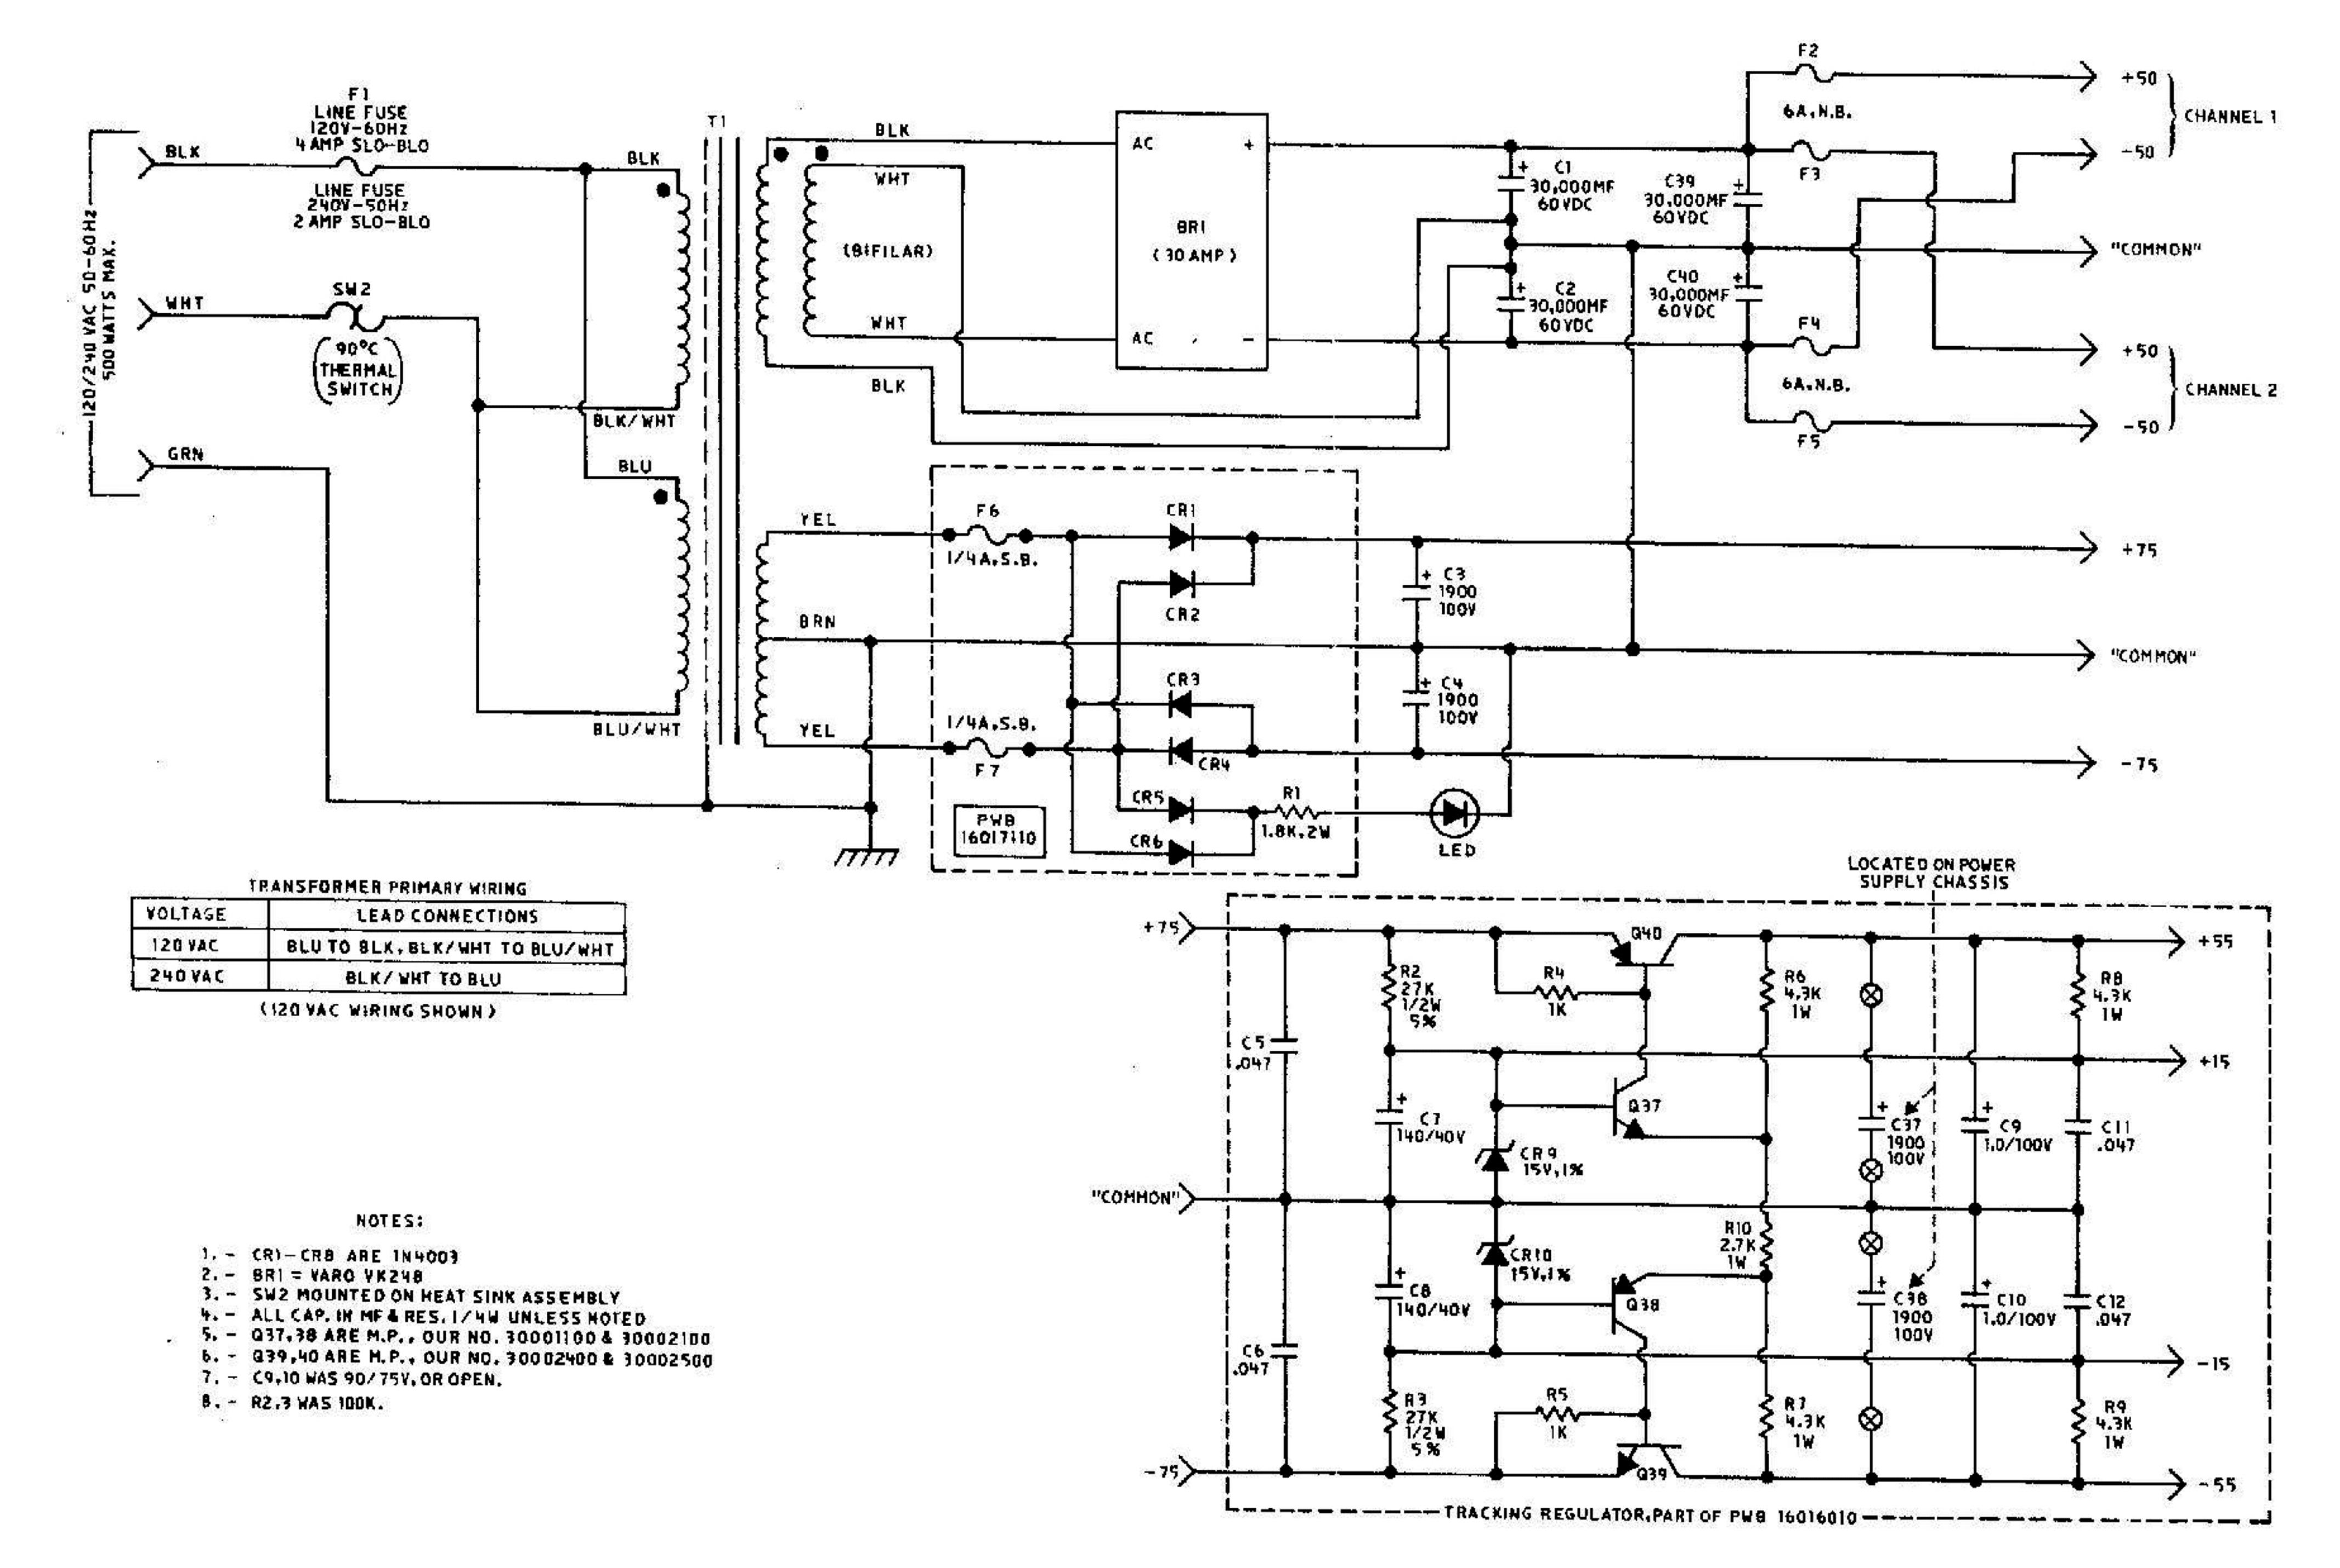

12. RS5 - 98 ARE 1,09.1W.5%

## D-100B PARTS LIST

|                            |          | D-100B PARTS LIS