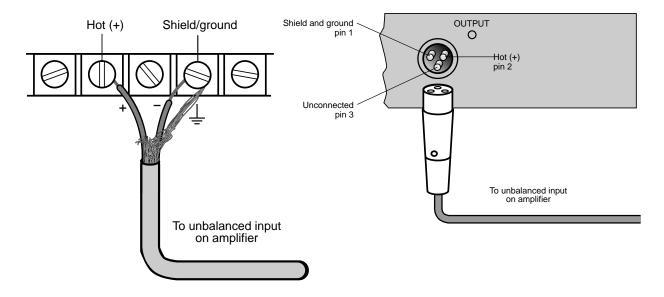

402™, 502™, 802® II Controllers

183606

Unbalanced output connection diagrams

**Immediately** 

The unbalanced output connection diagrams shown in these manuals are incorrect.

For barrier strip connectors: The shield and ground wires MUST connect to the ground terminal for the output connections, not the **negative** terminal. See **Figure 1** for reference.

For XLR connectors: The shield and ground wires MUST connect to pin 1 for the output connections, not pin 3. Pin 3 is unconnected, not Pin 1. See Figure 1 for reference.

Figure 1. Corrected Unbalanced Output Connection Diagrams

**Figures affected:** Figure 24, 402/802 II Controller Service Manual, P/N 174785. Figure 19, 502 (Panaray) Service Manual, P/N 170310.