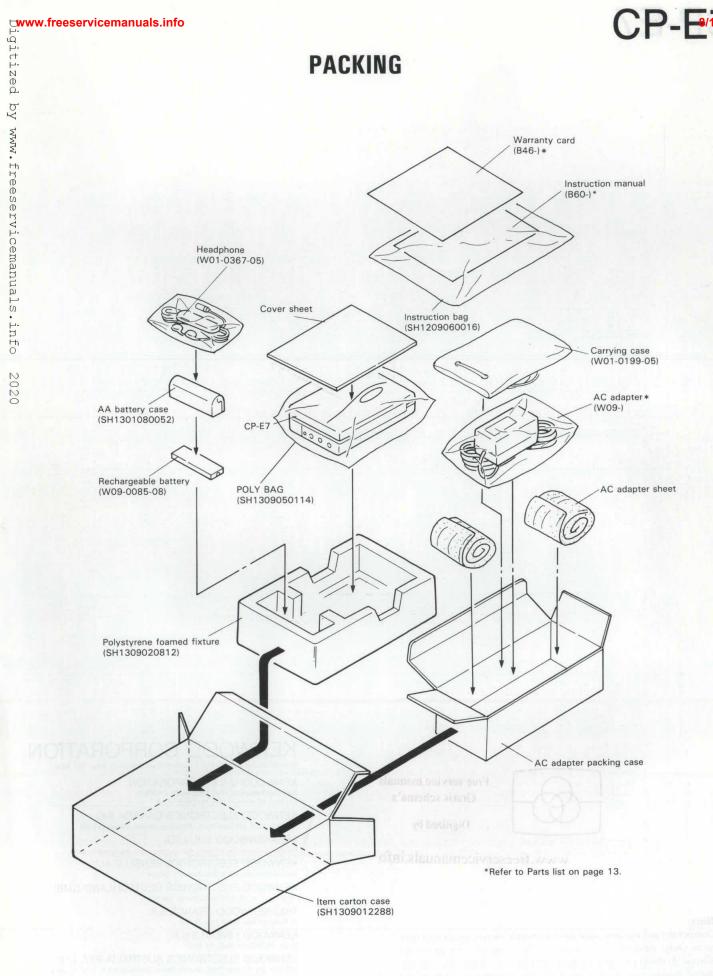

W:Europe

| - Re-<br>narks<br>面編券 |       |                                                                              |                                                                                          |                                                                              |                                                                                                        | 3.2                                                               |                                                                                                         |                                                                             |                                                                              |                                                                                    |                                                                                         |                                              |
|-----------------------|-------|------------------------------------------------------------------------------|------------------------------------------------------------------------------------------|------------------------------------------------------------------------------|--------------------------------------------------------------------------------------------------------|-------------------------------------------------------------------|---------------------------------------------------------------------------------------------------------|-----------------------------------------------------------------------------|------------------------------------------------------------------------------|------------------------------------------------------------------------------------|-----------------------------------------------------------------------------------------|----------------------------------------------|
| Destination           |       |                                                                              |                                                                                          |                                                                              |                                                                                                        | ×Σ⊢                                                               | ш                                                                                                       |                                                                             |                                                                              | ⊢X×<br>m                                                                           | TE .                                                                                    |                                              |
| Description<br>鹳品名/规格 | ;P-E7 | FRONT CABINET ASSY REAR CABINET CENTER CABINET PCB COWVER(LED) BATTERY COVER | OPERATION PANEL TRANSPARENCY BOARD DOLDY KNOB EJECT LEVER REAR CABINET MOUNTING HARDWARE | CASSETTE EJECT HARDWARE BATTERY SPRING KEY SHEET STOPPER LINK KEY UNIT       | CASSETTE STOPPER SPRING<br>SHIELD PLATE<br>TRANSPARENCY TAPE<br>BATTERY TERMINAL RUBBER B<br>HOLD KNOB | BATTERY PLATE(+) AA BATTERY CASE AC ADAPTER AC ADAPTER AC ADAPTER | AC ADAPTER<br>HEADPHONE WITH REMOTE<br>RECHARGEABLE BATTERY(NB-6)<br>PHONE JACK COVER<br>BATTERY HOLDER | CARRYING CASE IC CUSHION MECHANISM ASSY CAUTION LABEL SCREW 1.4X2           | SCREW 1.4X1.5<br>SCREW 1.4X3<br>SCREW 1.7X3.5                                | WASHER 1.4X0.5mm WARRANTY CARD WARRANTY CARD INSTRUCTION MANUAL INSTRUCTION MANUAL | INSTRUCTION MANUAL<br>POLY BAC(INSTRUCTION)<br>CARTON CASE<br>FIXTURE<br>POLY BAC(UNIT) | PHONE JACK<br>CONTROL PCB<br>DC/DC PCB       |
| Parts No.             | O     | SH1301032182<br>SH1301042292<br>SH1301050285<br>SH1301100748<br>SH1301172252 | SH1301580952<br>SH1301580953<br>SH1301742437<br>SH1302481986<br>SH1302001199             | SH1302001202<br>SH1302582912<br>SH1304030209<br>SH1302510017<br>SH1306851919 | SH1302582955<br>SH1304080264<br>SH1304030203<br>SH1303520182<br>SH1301742436                           | SH1305320275<br>SH1301080052<br>W09-0605-15<br>W09-0606-15        | W09-0608-15<br>W01-0367-05<br>W09-0085-08<br>SH1301100747<br>SH1302140830                               | W01-0199-05<br>SH1303260457<br>SH1301850062<br>SH1309170839<br>SH1309700961 | SH1309701777<br>SH1309701776<br>SH1309701309<br>SH1309701157<br>SH1309701157 | SH1309900937<br>B46-0143-13<br>B46-0177-14<br>B60-0406-08<br>B60-0407-08           | B60-0408-08<br>SH1209060016<br>SH1309012288<br>SH1309020812<br>SH1309050114             | SH1305170535<br>SH1305211110<br>SH1305211108 |