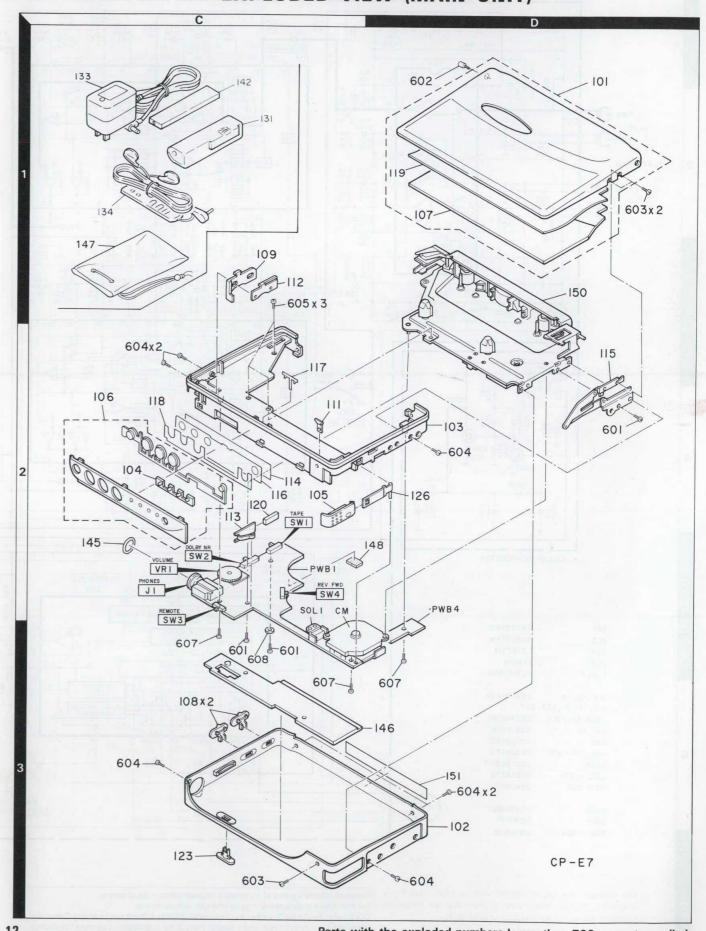

5mV  $\pm$  1dB) at pin 10 of IC7 (L-ch) or of IC6 (R-ch) (TP1 and TP2)

R27 , R28 R25 ,R26 Pattern cut Less than 24.5mV add 3.9kΩ 24.5mV More than 24.5mV add  $47\Omega$ 

CLOCK FREQUENCY ADJUSTMENT Connect the frequency counter to TP3 in suppling 1.2Vdc.

|                                   | C85                 | R97                  |
|-----------------------------------|---------------------|----------------------|
| Less than 2.0kHz                  |                     | add 3.3MΩ across R97 |
| 2.0kHz-2.5kHz<br>More than 2.5kHz | add 27pF across C85 |                      |

<tablel>

<table2>



# PC BOARD (Foil side view)



**Digitized in Heiloo the Netherlands** 

Digitized

Уd

freeservicemanuals.info

2020

# **EXPLODED VIEW (MECHANISM)**

# **EXPLODED VIEW (MAIN UNIT)**





# CP-E-/19/2020

A indicates safety critical components.

## **PARTS LIST**

※ 新規部品 (注)部品書号がないものは修理用部品として扱いません。

Les articles non mentionnes dans le Parts No. ne sont pas fournis.

Parts without Parts No. are not supplied.

\* New Parts

relie ohne Parts No. werden nicht gellefert.

Address New Parts 位 谭 新

参照番号

No Ref.

106 107 108 109 1111

|                                                                                                  |                       |           |                                                                              |                                                                              |                                                                              | PA