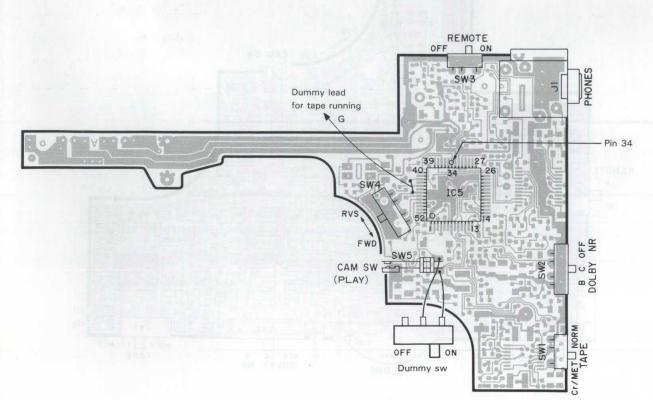

#### Cautions

- 1. If the remote control not acceptable, turn off the dummy switch, and connect the reset pin (pin34 of IC5) to earth.
- 2. Take care not to bend the flexible pcb. Carefully handle the main pcb.
- 3. When restoring the initial state, remove the solder at the place where the connected lead has been removed.