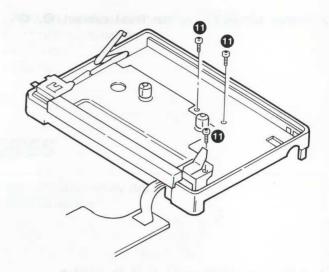

(METAL tape) 5 mW+5 mW (DC, 16 ohms) Phones jack, 3.5 \$\phi\$ stereo mini x 1 Battery DC 1.5 V (UM-3, AA) x 1 Using rechargeable battery Approx. 3 hours (1 mW output)

Approx. 12 hours using both rechargeable battery and

alkalinemanganese batteries. 109.8 (W) × 76.6 (H) × 24.4 (D) mm 4-1/4" (W) × 3" (H) × 1" (D) 143 g (0.3 lbs) (including rechargeable battery)

Stereo headphones

AC adaptor Rechargeable nickel-cadminum battery Battery case (for drycell) Soft carring porch

AC 120 V (U.S.A. and Canada Type) AC 220 V (Europe)

AC 240 V (U.K.) AC 115 V/230 V switchable (All other countries)

We follow a policy of continuous advancements in development. For this reason specifications may be changed without notice.



## DISASSEMBLY FOR REPAIR

10. Remove screws fixing mecahnism ass'y (10).



## **ADJUSTMENT**

# ■ TO WORK THE MECHANISM WHEN REMOVING PCB PREPARATION(Fig.6-1 and 2)

 Connect 4 motor leads(A-D) with solenoid's leads(E,F).

Note: Pay attention to polarity

- 2. Connect the dummy switch and turn it off.
- Connect the tape transport dummy signal lead
   (G).
- 4. Supply power(1.5V).

#### OPERATION

- 1. PLAYBACK
- 1) Press the PLAY/DIR knob.
- 2) When the motor starts running and release solenoid, turn on the dummy switch.
- 2. DIRECTION
- After the Play operation has been completed, press the PLAY/DIR knob again.
- 2) When the motor starts running and the solenoid is released, turn off the dummy switch.
- When the solenoid is released again, turn on the dummy switch.
- 4) Set the FWD/REV switch to released position.

#### 3.STOP/FF/REW

- 1) Press the STOP, FF/R