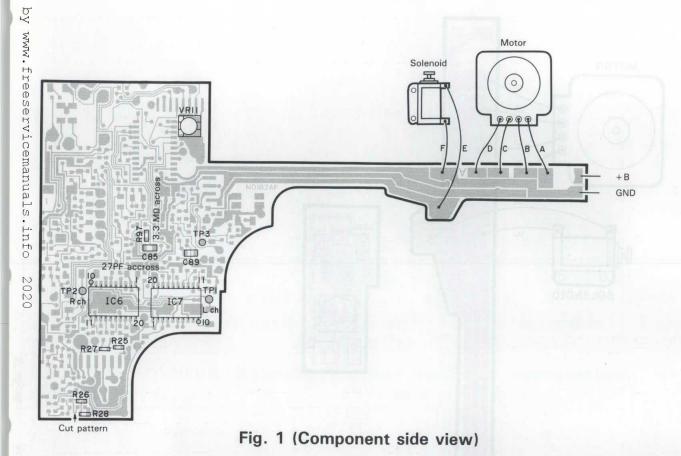

# ■ TO WORK THE MECHANISM WHEN REMOVING PCB PREPARATION(Fig.6-1 and 2)

 Connect 4 motor leads(A-D) with solenoid's leads(E,F).

Note: Pay attention to polarity

- 2. Connect the dummy switch and turn it off.
- Connect the tape transport dummy signal lead
   (G).
- 4. Supply power(1.5V).

#### OPERATION

- 1. PLAYBACK
- 1) Press the PLAY/DIR knob.
- 2) When the motor starts running and release solenoid, turn on the dummy switch.
- 2. DIRECTION
- After the Play operation has been completed, press the PLAY/DIR knob again.
- 2) When the motor starts running and the solenoid is released, turn off the dummy switch.
- When the solenoid is released again, turn on the dummy switch.
- 4) Set the FWD/REV switch to released position.

#### 3.STOP/FF/REW

- 1) Press the STOP, FF/REW knob.
- When the solenoid is released, turn off the dummy switch.
- 4.FF/REW from STOP mode
- 1) Turn off the dummy switch, and press the FF/ REW knob.
- 5. TAPE END
- 1) Set to one of the above-mentioned modes.
- 2) Cut the tape transport dummy lead(G).

#### Cautions

- 1. If the remote control not acceptable, turn off the dummy switch, and connect the reset pin (pin34 of IC5) to earth.
- 2. Take care not to bend the flexible pcb. Carefully handle the main pcb.
- 3. When restoring the initial state, remove the solder at the place where the connected lead has been removed.

CLOCK FREQUENCY ADJUSTMENT Connect the frequency counter to TP3 in suppling 1.2Vdc.

|                                   | C85                 | R97                  |
|-----------------------------------|---------------------|----------------------|
| Less than 2.0kHz                  |                     | add 3.3MΩ across R97 |
| 2.0kHz-2.5kHz<br>More than 2.5kHz | add 27pF across C85 |                      |