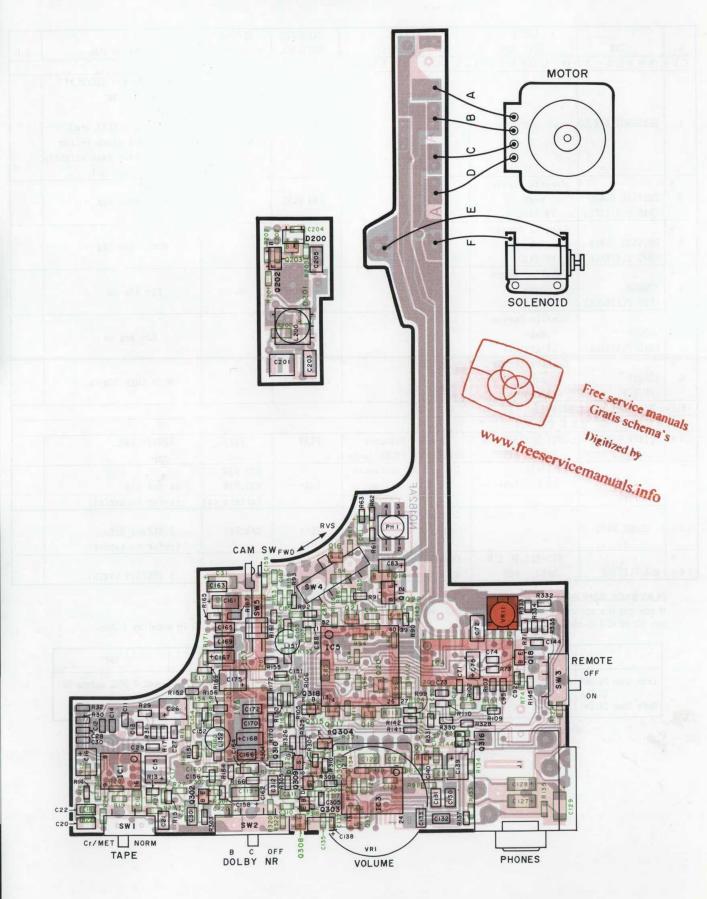

Fig. 2 (Foil side view)

# PC BOARD (Foil side view)

**Digitized in Heiloo the Netherlands** 

Digitized

Уd

freeservicemanuals.info

2020