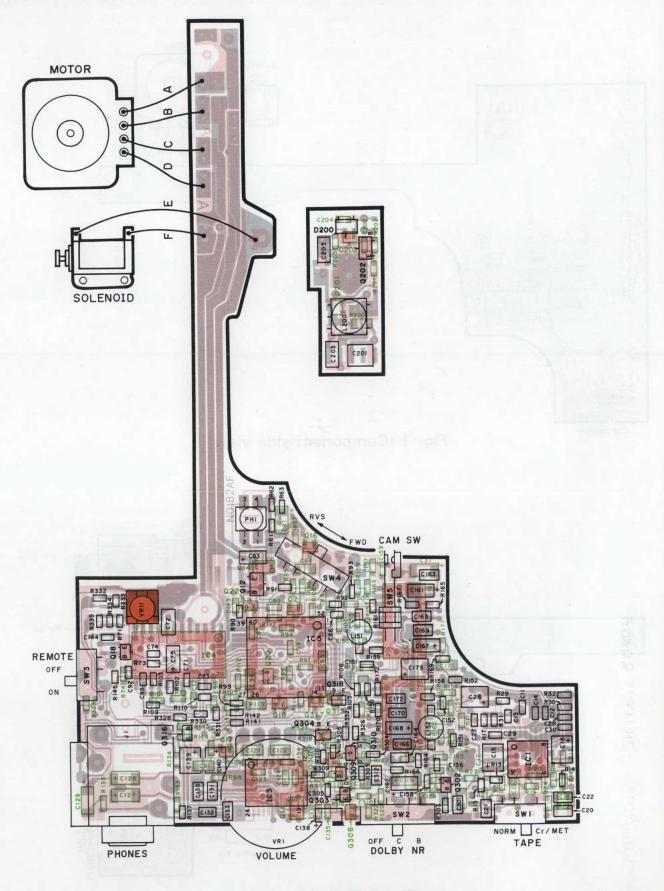

Fig. 2 (Foil side view)

# PC BOARD (Foil side view)

**Digitized in Heiloo the Netherlands** 

Digitized

Уd

freeservicemanuals.info

2020