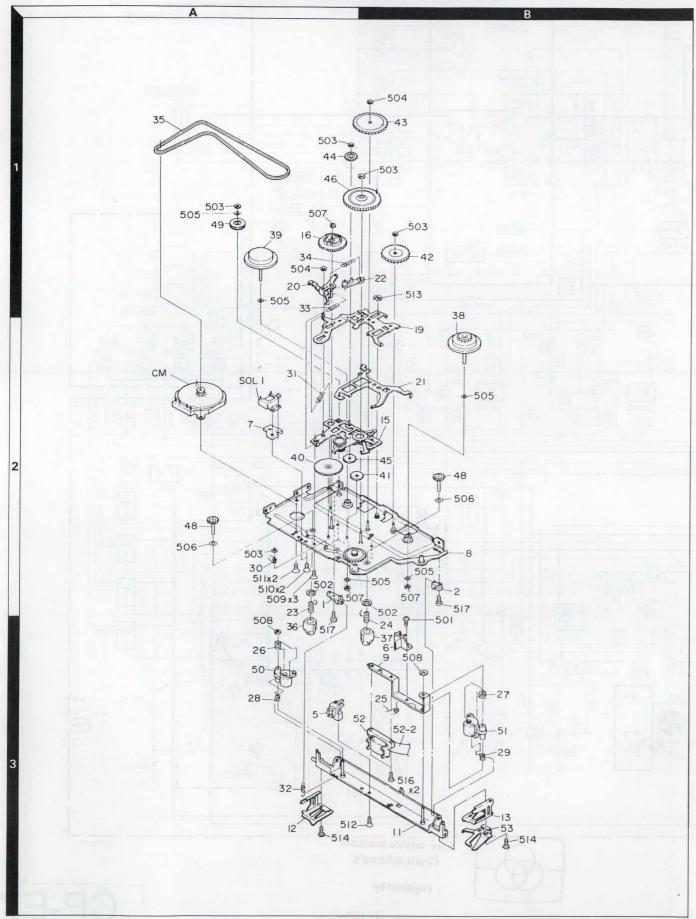

4.5mV  $\pm$  1dB) at pin 10 of IC7 (L-ch) or of IC6 (R-ch) (TP1 and TP2)

R27 , R28 R25 ,R26 Pattern cut Less than 24.5mV add 3.9kΩ 24.5mV More than 24.5mV add  $47\Omega$ 

CLOCK FREQUENCY ADJUSTMENT Connect the frequency counter to TP3 in suppling 1.2Vdc.

|                                   | C85                 | R97                  |
|-----------------------------------|---------------------|----------------------|
| Less than 2.0kHz                  |                     | add 3.3MΩ across R97 |
| 2.0kHz-2.5kHz<br>More than 2.5kHz | add 27pF across C85 |                      |

<tablel>

<table2>



# PC BOARD (Foil side view)



**Digitized in Heiloo the Netherlands** 

Digitized

Уd

freeservicemanuals.info

2020

# **EXPLODED VIEW (MECHANISM)**

# **EXPLODED VIEW (MAIN UNIT)**





# CP-E-/19/2020

A indicates safety critical components.

## **PARTS LIST**

※ 新規部品 (注)部品書号がないものは修理用部品として扱いません。

Les articles non mentionnes dans le Parts No. ne sont pas fournis.

Parts without Parts No. are not supplied.

\* New Parts

relie ohne Parts No. werden nicht gellefert.

Address New Parts 位 谭 新

参照番号

No Ref.

106 107 108 109 1111

|                                                                                                  |                       |           |                                                                              |                                                                              |                                                                              | PA