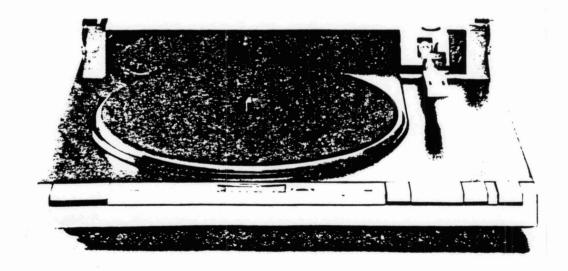

# PX-101

**Fully Automatic Tangential Tracking Turntable** 





### **Contents**

| Adjustment Locations 1         |
|--------------------------------|
| Adjustment Procedures 2        |
| Exploded View Parts List 3-5   |
| Packing Material Parts List 5  |
| Control PCB (B) Parts List 6   |
| Control PCB (C) Parts List 6   |
| Control PCB (D) Parts List 6   |
| Control PCB (A) Parts List     |
| Control Circuit Operation10-15 |
| Wiring Diagram16               |
| Motor Circuit                  |
| Schematic Diagram17            |
| Specifications18               |

### **Adjustment Locations**





### **Adjustment Procedures**

- 1. Adjustment of Tracking Sensor
  - a. Set the digital voltage meter to DC 20V range.

Connect + pin to TP3, and - pin to TP7.

b. Adjust the VR101 so that voltage becomes 4.3-4.5V when the tonearm is swung to left side