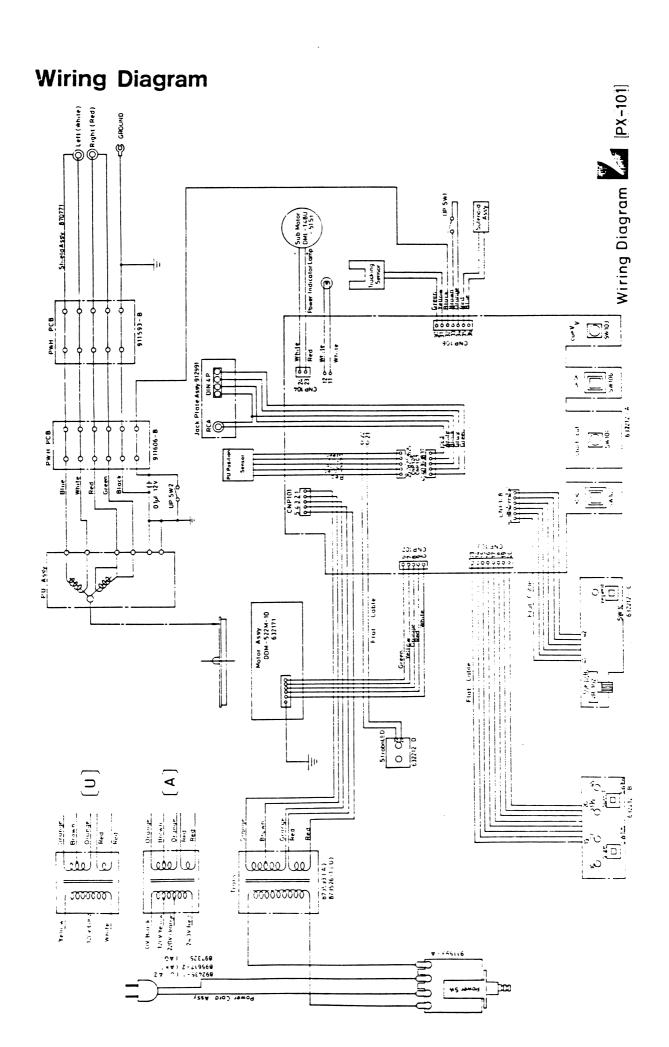

### **Contents**

| Adjustment Locations 1         |
|--------------------------------|
| Adjustment Procedures 2        |
| Exploded View Parts List 3-5   |
| Packing Material Parts List 5  |
| Control PCB (B) Parts List 6   |
| Control PCB (C) Parts List 6   |
| Control PCB (D) Parts List 6   |
| Control PCB (A) Parts List     |
| Control Circuit Operation10-15 |
| Wiring Diagram16               |
| Motor Circuit                  |
| Schematic Diagram17            |
| Specifications18               |