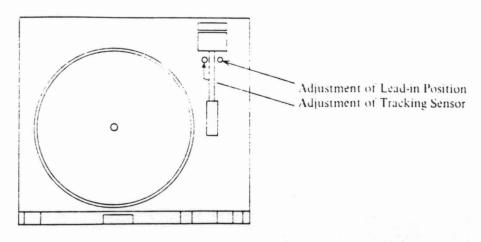

### **Adjustment Locations**

### **Adjustment Procedures**

- 1. Adjustment of Tracking Sensor
  - a. Set the digital voltage meter to DC 20V range.

Connect + pin to TP3, and - pin to TP7.

b. Adjust the VR101 so that voltage becomes 4.3-4.5V when the tonearm is swung to left side end by hand.

(Voltage gradually increases + by rotating the VR101 to clockwise direction)

c. Move the tonearm inward so that the main motor starts rotation.

Then lower the tonearm by cue switch.

Adjust the eccentric pin (1) left side, on the tonearm base so that voltage becomes 0V+0.5V.

(Voltage increases + by rotating the eccentric pin to clockwise direction)

d. Lift the tonearm by cue switch.

Check that voltage deviation should be within 0.5V against voltage of above c. (0V+0.5V).

- 2. Adjustment of lead-in position.
  - a. The tonearm should perform lead-in motion and descend at 30cm position by pushing the start switch on with setting size selector to 30cm.
  - b. For a dislocation of the descending position. Adjust the eccentric shaft (2) on the tonearm base so that lead-in position enters within the following figures.