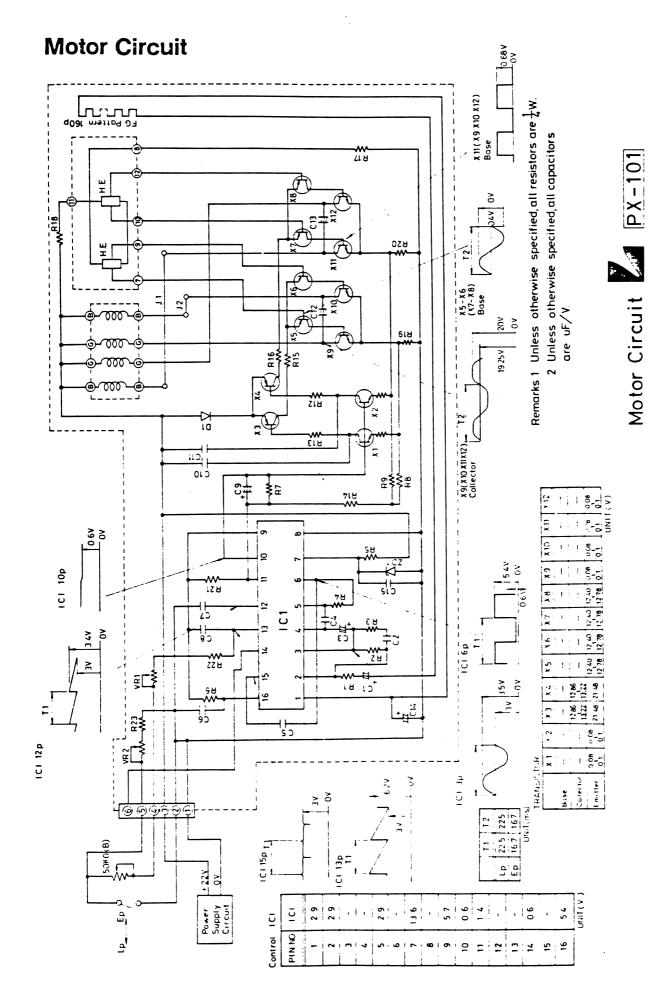

(Lead-in position moves gradually outward by rotating the eccentric pin (2) to clockwise direction)

3. Adjustment of speed of direct drive motor.

Set the speed to 45 rpm and adjust a semi-fixed resistor VR1 so that the appropriate set of bars for 45 rpm becomes stationary. Then set the speed to 33-1/3 rpm and proceed the same adjustment as that

for 45 rpm by adjusting a semi-fixed resistor VR2.

(Speed fast by rotating the semi-fixed resistors clockwise direction from the reverse side)