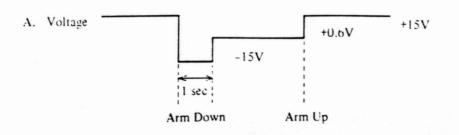

. Rotation Speed Control
    - \* The motor for turntable rotates at 45rpm with grounding of Terminal No. 5.
    - \* MP1001 outputs H (+5V) to No. 20 pin at 45rpm, while open at 33rpm.
    - \* When No. 20 pin of MP1001 is at H (+5V), X110 comes to be ON and terminal No. 5 of the motor is grounded so that rotation of the motor will be 45rpm.
- 11) Solenoid Operation Circuit

The circuit which makes the solenoid ON/OFF according to order from MP1001 and the tone-arm UP/DOWN.

- \* No. 10 pin of MP1001 is H (+5V) when the tone-arm is down and open at up position. No. 11 pin outputs H (+5V) for the first 1 sec. when the tone-arm is down.
- \* When No. 10 pin of MP1001 comes to be H (+5V), X107 becomes ON and 15V is added to the solenoid.
- \* The tone-arm goes down when the solenoid is ON.





- 12) Tracking Error Detecting Circuit
  detects right and left tilting of the tone-arm (tracking error)
  by a photo-sensor and converts it into voltage. But this
  prevent output when the tone-arm is kept UP.
  - \* When the tone-arm tilts inside, the sensor receives light and voltage at A point becomes low (-).
  - \* VR101 is for sensitivity adjustment of the photo sensor and when the tone-arm tilts maximum toward inside, it should be adjusted to make voltage at A point almost saturated.
  - \* X118 works as analog Sw and when X122 is ON, gate voltage will be negative and no signal is transferred.
  - \* X122 will be ON when No. 10 pin of MP1001 becomes L (-5V) or No. 11 pin does H (+5V) or Up Sw 2 (Sw by elevation plate) comes to be ON.
  - \* D111 and 112 are for weakening sensit