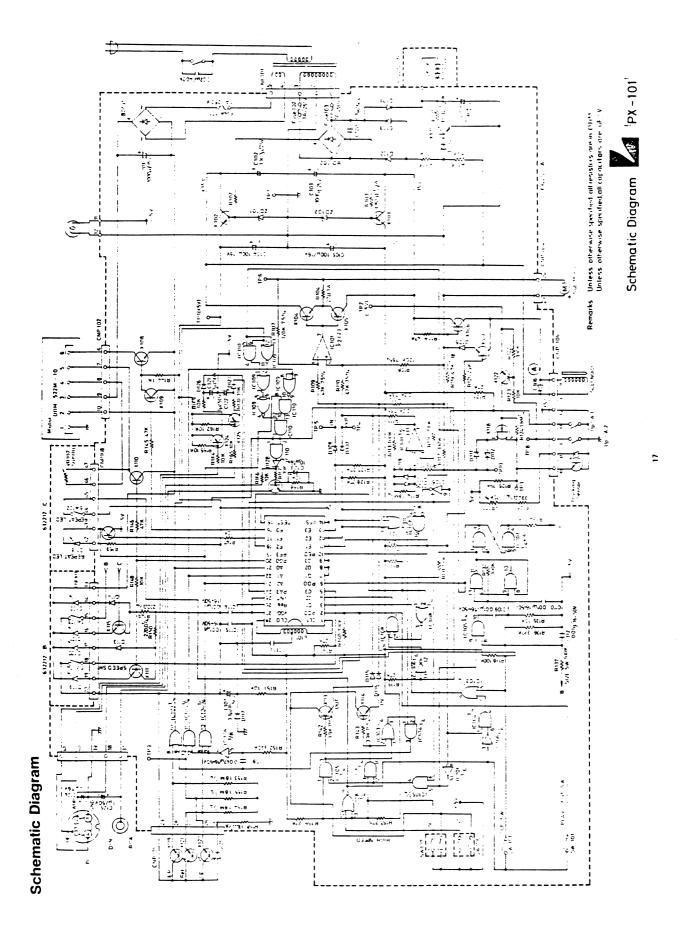

### **Contents**

| Adjustment Locations 1         |
|--------------------------------|
| Adjustment Procedures 2        |
| Exploded View Parts List 3-5   |
| Packing Material Parts List 5  |
| Control PCB (B) Parts List 6   |
| Control PCB (C) Parts List 6   |
| Control PCB (D) Parts List 6   |
| Control PCB (A) Parts List     |
| Control Circuit Operation10-15 |
| Wiring Diagram16               |
| Motor Circuit                  |
| Schematic Diagram17            |
| Specifications18               |