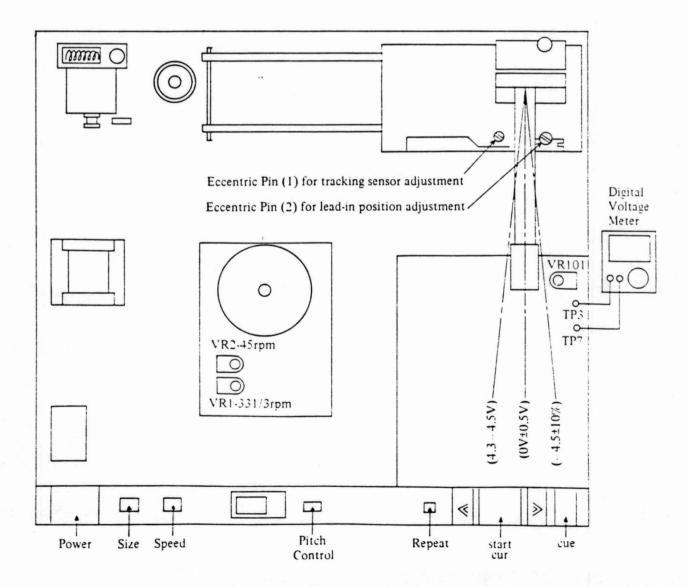

### **Adjustment Locations**

### **Adjustment Procedures**

- 1. Adjustment of Tracking Sensor
  - a. Set the digital voltage meter to DC 20V range.

Connect + pin to TP3, and - pin to TP7.

b. Adjust the VR101 so that voltage becomes 4.3-4.5V when the tonearm is swung to left side end by hand.

(Voltage gradually increases + by rotating the VR101 to clockwise direction)

c. Move the tonearm inward so that the main motor starts rotation.

Then lower the tonearm by cue switch.

Adjust the eccentric pin (1) left side, on the tonearm base so that voltage becomes 0V+0.5V.

(Voltage increases + by rotating the eccentric pin to clockwise direction)

d. Lift the tonearm by cue switch.

Check that voltage deviation should be within 0.5V against voltage of above c. (0V+0.5V).

- 2. Adjustment of lead-in position.
  - a. The tonearm should perform lead-in motion and descend at 30cm position by pushing the start switch on with setting size selector to 30cm.
  - b. For a dislocation of the descending position. Adjust the eccentric shaft (2) on the tonearm base so that lead-in position enters within the following figures.

30cm. Lead-in count : 8-28 count (Test record NEC ES-1008)

Descending position: 148mm-146mm (from main motor shaft)

17cm. Lead-in count : 16-33 count

Descending position: 85.5mm-83.8mm

The same adjustment procedure as that for 30cm should be taken for 17cm.

(Lead-in position moves gradually outward by rotating the eccentric pin (2) to clockwise direction)

3. Adjustment of speed of direct drive motor.

Set the speed to 45 rpm and adjust a semi-fixed resistor VR1 so that the appropriate set of bars for 45 rpm becomes stationary. Then set the speed to 33-1/3 rpm and proceed the same adjustment as that

for 45 rpm by adjusting a semi-fixed resistor VR2.

(Speed fast by rotating the semi-fixed resistors clockwise direction from the reverse side)