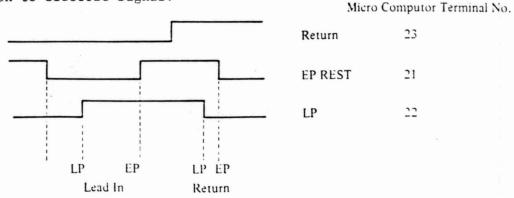

er Diode | 2)        | 1       |         |
|            | : TD005 20 | RB-151            | ZD101        | TD5011    | RD5.bEI | 32      |
| BD101      | TD00520    |                   | ZD102        | TD5011    | RD5.6EE |         |
| BD102      | TDQ0520    | RB-150            | (Lamp Pilot) | 100011    |         |         |
|            |            |                   | PL-01        | AL00002   | Lamp Pi | lot     |



### **Control Circuit Operation**

- Operation
   This circuit is to control this turntable with judgement and order through the micro computor incorporated upon receipt of SW input and tone-arm positioning signal.
- 2. Block Diagram



1) Tone-arm Position Detecting Circuit is consisting of LED and a photo transistor and to convert tone-arm position to electric signal.



2) Tone-arm Forwarding SW Input
Detects inside & outside forwarding and first forwarding signal by
input through the 2-step SW.

- 3) Tone-arm Operation Stopping Circuit In case that the Tone-arm Forwarding Sw is input while in automatic operation, this circuit makes tone-arm positioning signal rested compulsorily and automatic operation stopped.
  - \* No. 11 pin of IC103 is H (+5V) when tone-arm forwarding signal is sent from the micro computor, except for which it is L (-5V).
  - \* No. 3 pin of IC103 is H ( +5V) when tone-arm forwarding signal is sent from the forwarding Sw, except for which it is L (-5V).
  - \* When No. 3 pin of IC104 becomes H, tone-arm positioning signal to the micro computor comes to be REST (21-H, 22-L, 23-L) for a few micro seconds.
- 4) Tone-arm Forwarding Sw