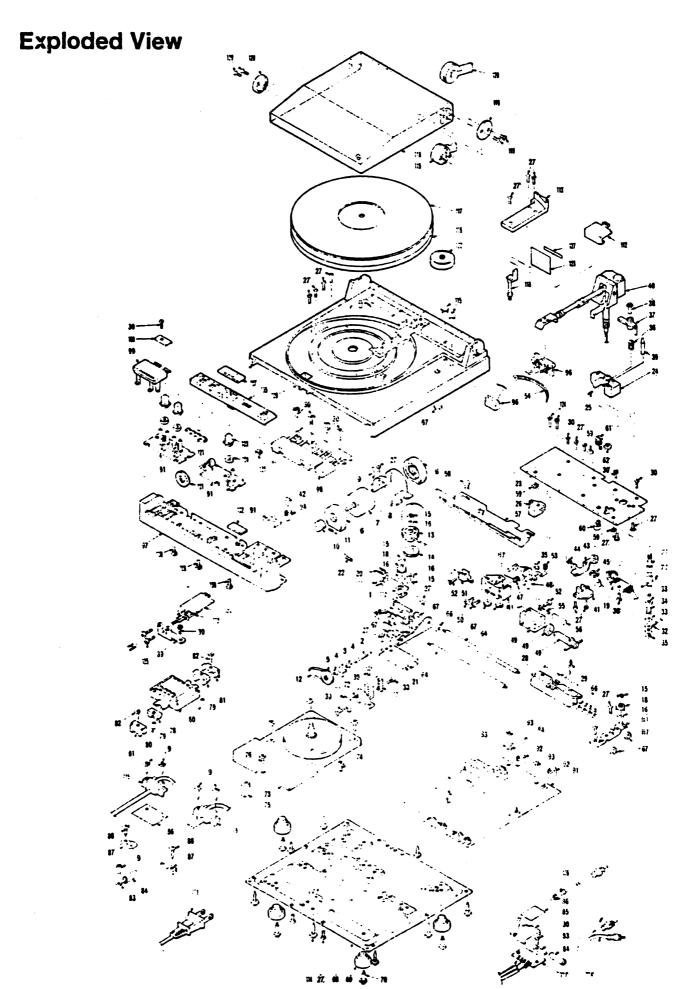

enters within the following figures.

30cm. Lead-in count : 8-28 count (Test record NEC ES-1008)

Descending position: 148mm-146mm (from main motor shaft)

17cm. Lead-in count : 16-33 count

Descending position: 85.5mm-83.8mm

The same adjustment procedure as that for 30cm should be taken for 17cm.

(Lead-in position moves gradually outward by rotating the eccentric pin (2) to clockwise direction)

3. Adjustment of speed of direct drive motor.

Set the speed to 45 rpm and adjust a semi-fixed resistor VR1 so that the appropriate set of bars for 45 rpm becomes stationary. Then set the speed to 33-1/3 rpm and proceed the same adjustment as that

for 45 rpm by adjusting a semi-fixed resistor VR2.

(Speed fast by rotating the semi-fixed resistors clockwise direction from the reverse side)









## **Exploded View Parts List**

Remarks: Stock No...Important parts in stock

| Symbol No. | Stock No. | Part No.