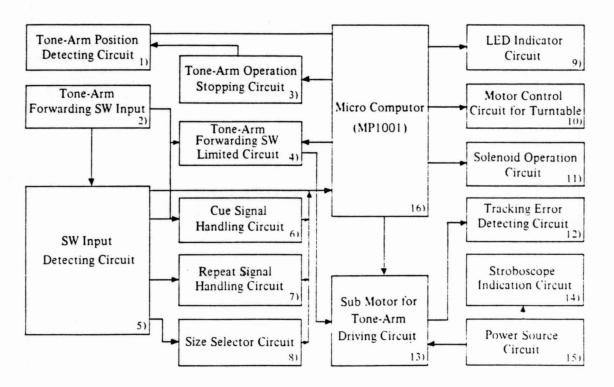

|            | or 1S1588         |              |           |         |         |
| (Diode)    |            |                   | (Zener Diode | 2)        | 1       |         |
|            | : TD005 20 | RB-151            | ZD101        | TD5011    | RD5.bEI | 32      |
| BD101      | TD00520    |                   | ZD102        | TD5011    | RD5.6EE |         |
| BD102      | TDQ0520    | RB-150            | (Lamp Pilot) | 100011    |         |         |
|            |            |                   | PL-01        | AL00002   | Lamp Pi | lot     |



### **Control Circuit Operation**

- Operation
   This circuit is to control this turntable with judgement and order through the micro computor incorporated upon receipt of SW input and tone-arm positioning signal.
- 2. Block Diagram



1) Tone-arm Position Detecting Circuit is consisting of LED and a photo transistor and to convert tone-arm position to electric signal.



2) Tone-arm Forwarding SW Input
Detects inside & outside forwarding and first forwarding signal by
input through the 2-step SW.

- 3) Tone-arm Operation Stopping Circuit In case that the Tone-arm Forwarding Sw is input while in automatic operation, this circuit makes tone-arm positioning signal rested compulsorily and automatic operation stopped.
  - \* No. 11 pin of IC103 is H (+5V) when tone-arm forwarding signal is sent from the micro computor, except for which it is L (-5V).
  - \* No. 3 pin of IC103 is H ( +5V) when tone-arm forwarding signal is sent from the forwarding Sw, except for which it is L (-5V).
  - \* When No. 3 pin of IC104 becomes H,