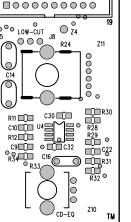

Component side traces and pads















| MIANER M1400, M1400i series 2 ©2000 All rights reserved, Mackie Designs Inc. | DISPLAY BOARD |
|------------------------------------------------------------------------------|---------------|
|------------------------------------------------------------------------------|---------------|



## Component side traces and pads











| LYLAXSKILE. M14 | 00, M1400i series 2 | ©2000 All rights reserved, Mackie Designs Inc. | AMPLIFIER BOARD |
|-----------------|---------------------|------------------------------------------------|-----------------|
|-----------------|---------------------|------------------------------------------------|-----------------|





| I LIVILLA JEN JE VITAUU, IVITAUU SEITES ZILLI VITAUU AITIUTIUS IESEIVEU, IVIDERIE DESIUTIS ITE. I AIVIPLIPIER DOA