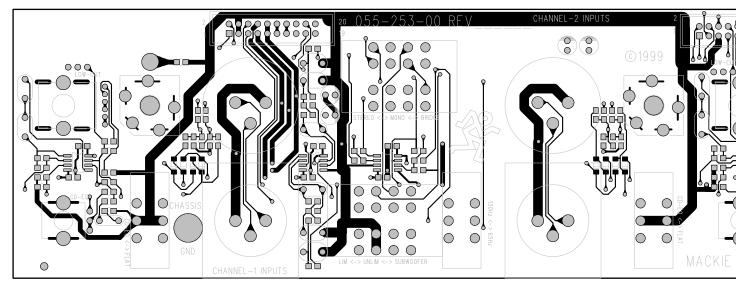

Component side traces and pads















| MIANER M1400, M1400i series 2 ©2000 All rights reserved, Mackie Designs Inc. | DISPLAY BOARD |
|------------------------------------------------------------------------------|---------------|
|------------------------------------------------------------------------------|---------------|



## Component side traces and pads











| LYLAXSKILE. M14 | 00, M1400i series 2 | ©2000 All rights reserved, Mackie Designs Inc. | AMPLIFIER BOARD |
|-----------------|---------------------|------------------------------------------------|-----------------|
|-----------------|---------------------|------------------------------------------------|-----------------|





| I LIVILLA JEN JE VITAUU, IVITAUU SEITES ZILLI VITAUU AITIUTIUS IESEIVEU,