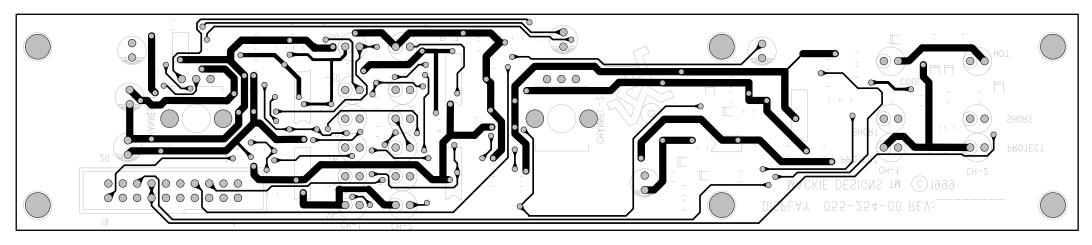

## Component side traces and pads

| LYLAXSKILE. M14 | 00, M1400i series 2 | ©2000 All rights reserved, Mackie Designs Inc. | AMPLIFIER BOARD |
|-----------------|---------------------|------------------------------------------------|-----------------|
|-----------------|---------------------|------------------------------------------------|-----------------|

| I LIVILLA JEN JE VITAUU, IVITAUU SEITES ZILLI VITAUU AITIUTIUS IESEIVEU, IVIDERIE DESIUTIS ITE. I AIVIPLIPIER DOARD | MAGKIE. | M1400, M1400i series 2 | ©2000 All rights reserved, Mackie Designs Inc. | AMPLIFIER BOARD |
|---------------------------------------------------------------------------------------------------------------------|---------|------------------------|------------------------------------------------|-----------------|
|---------------------------------------------------------------------------------------------------------------------|---------|------------------------|------------------------------------------------|-----------------|

| I LALA-A-A-A-LALE-O I MI 1400, MI 1400 SERES Z I © 2000 All rights reserved, Mackie Designs Inc. I AMPLIFIER BOARD | [ MI400, M1400i se | eries 2 ©2000 All rights reserved, Mackie Desig | gns Inc. AMPLIFIER BOARD |
|--------------------------------------------------------------------------------------------------------------------|--------------------|-------------------------------------------------|--------------------------|
|--------------------------------------------------------------------------------------------------------------------|--------------------|-------------------------------------------------|--------------------------|