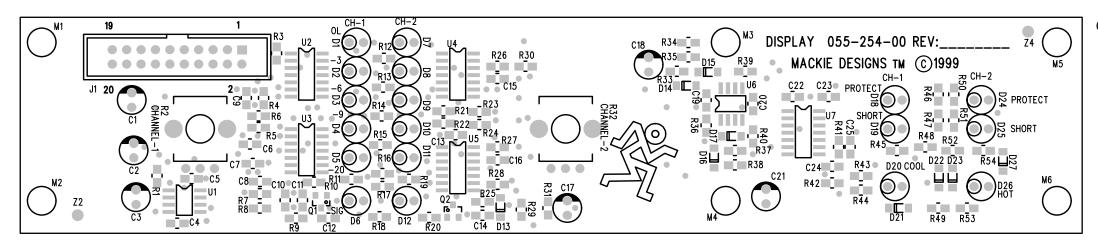

-------------------------------|---------|------------------------|------------------------------------------------|-----------------|





| I LALA-A-A-A-LALE-O I MI 1400, MI 1400 SERES Z I © 2000 All rights reserved, Mackie Designs Inc. I AMPLIFIER BOARD | [ MI400, M1400i se | eries 2 ©2000 All rights reserved, Mackie Desig | gns Inc. AMPLIFIER BOARD |
|--------------------------------------------------------------------------------------------------------------------|--------------------|-------------------------------------------------|--------------------------|
|--------------------------------------------------------------------------------------------------------------------|--------------------|-------------------------------------------------|--------------------------|











| MIANER M1400, M1400i series 2 ©2000 All rights reserved, Mackie Designs Inc. | DISPLAY BOARD |
|------------------------------------------------------------------------------|---------------|
|------------------------------------------------------------------------------|---------------|

## Component side traces and pads















Component side traces and pads