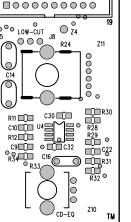

---------------------------------------------------------------------------------------------------|--------------------|-------------------------------------------------|--------------------------|
|--------------------------------------------------------------------------------------------------------------------|--------------------|-------------------------------------------------|--------------------------|











| MIANER M1400, M1400i series 2 ©2000 All rights reserved, Mackie Designs Inc. | DISPLAY BOARD |
|------------------------------------------------------------------------------|---------------|
|------------------------------------------------------------------------------|---------------|

## Component side traces and pads















Component side traces and pads