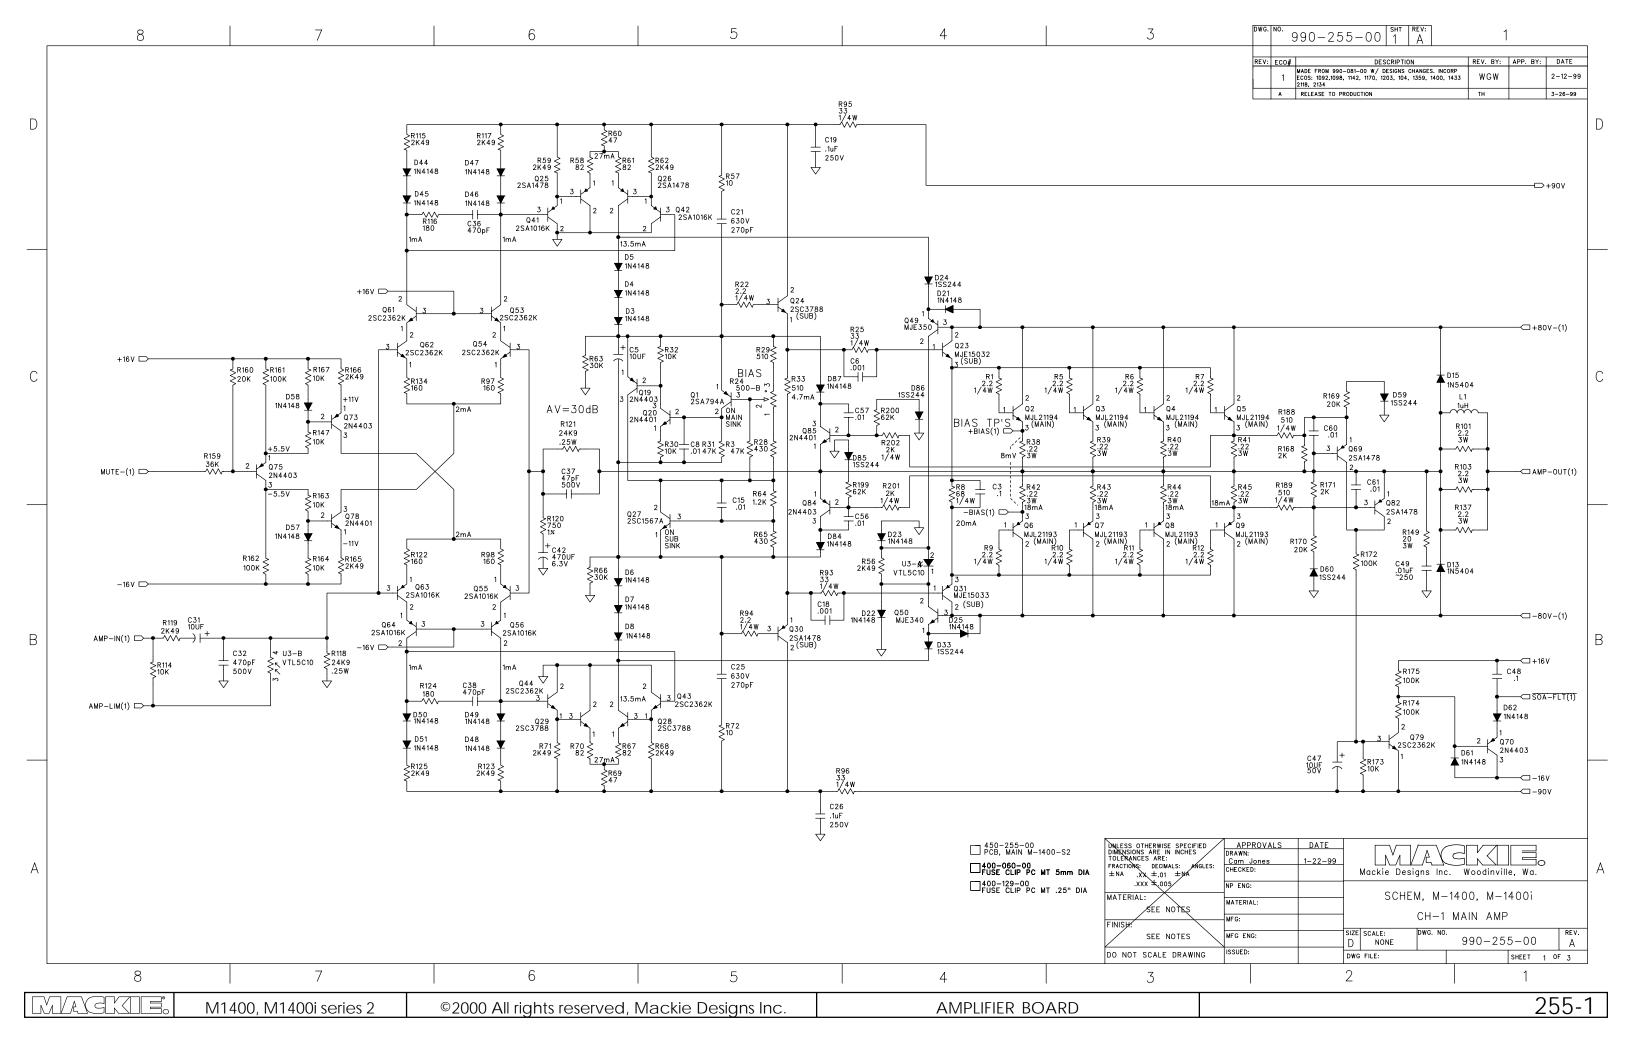

Component side traces and pads















| MIANER M1400, M1400i series 2 ©2000 All rights reserved, Mackie Designs Inc. | DISPLAY BOARD |
|------------------------------------------------------------------------------|---------------|
|------------------------------------------------------------------------------|---------------|



## Component side traces and pads











| LYLAXSKILE. M14 | 00, M1400i series 2 | ©2000 All rights reserved, Mackie Designs Inc. | AMPLIFIER BOARD |
|-----------------|---------------------|------------------------------------------------|-----------------|
|-----------------|---------------------|------------------------------------------------|-----------------|





| I LIVILLA JEN JE VITAUU, IVITAUU SEITES ZILLI VITAUU AITIUTIUS IESEIVEU, IVIDERIE DESIUTIS ITE. I AIVIPLIPIER DOARD | MAGKIE. | M1400, M1400i series 2 | ©2000 All rights reserved, Mackie Designs Inc. | AMPLIFIER BOARD |
|---------------------------------------------------------------------------------------------------------------------|---------|------------------------|------------------------------------------------|-----------------|
|---------------