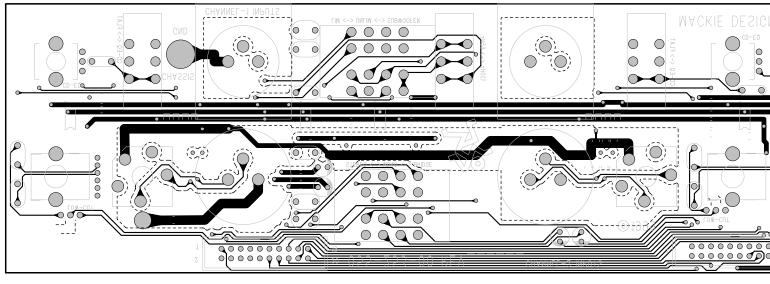

Component side traces and pads















| MIANER M1400, M1400i series 2 ©2000 All rights reserved, Mackie Designs Inc. | DISPLAY BOARD |
|------------------------------------------------------------------------------|---------------|
|------------------------------------------------------------------------------|---------------|



## Component side traces and pads











| LYLAXSKILE. M14 | 00, M1400i series 2 | ©2000 All rights reserved, Mackie Designs Inc. | AMPLIFIER BOARD |
|-----------------|---------------------|------------------------------------------------|-----------------|
|-----------------|---------------------|------------------------------------------------|-----------------|





| I LIVILLA JEN JE VITAUU, IVITAUU SEITES ZILLI VITAUU AITIUTIUS IESEIVEU