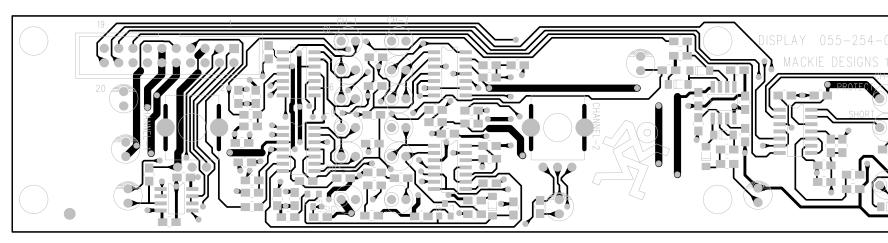

## Component side traces and pads

| LYLAXSKILE. M14 | 00, M1400i series 2 | ©2000 All rights reserved, Mackie Designs Inc. | AMPLIFIER BOARD |
|-----------------|---------------------|------------------------------------------------|-----------------|
|-----------------|---------------------|------------------------------------------------|-----------------|

| I LIVILLA JEN JE VITAUU, IVITAUU SEITES ZILLI VITAUU AITIUTIUS IESEIVEU, IVIDERIE DESIUTIS ITE. I AIVIPLIPIER DOARD | MAGKIE. | M1400, M1400i series 2 | ©2000 All rights reserved, Mackie Designs Inc. | AMPLIFIER BOARD |
|---------------------------------------------------------------------------------------------------------------------|---------|------------------------|------------------------------------------------|-----------------|
|---------------------------------------------------------------------------------------------------------------------|---------|------------------------|------------------------------------------------|-----------------|

| I LALA-A-A-A-LALE-O I MI 1400, MI 1400 SERES Z I © 2000 All rights reserved, Mackie Designs Inc. I AMPLIFIER BOARD | [ MI400, M1400i se | eries 2 ©2000 All rights reserved, Mackie Desig | gns Inc. AMPLIFIER BOARD |
|--------------------------------------------------------------------------------------------------------------------|--------------------|-------------------------------------------------|--------------------------|
|--------------------------------------------------------------------------------------------------------------------|--------------------|-------------------------------------------------|--------------------------|