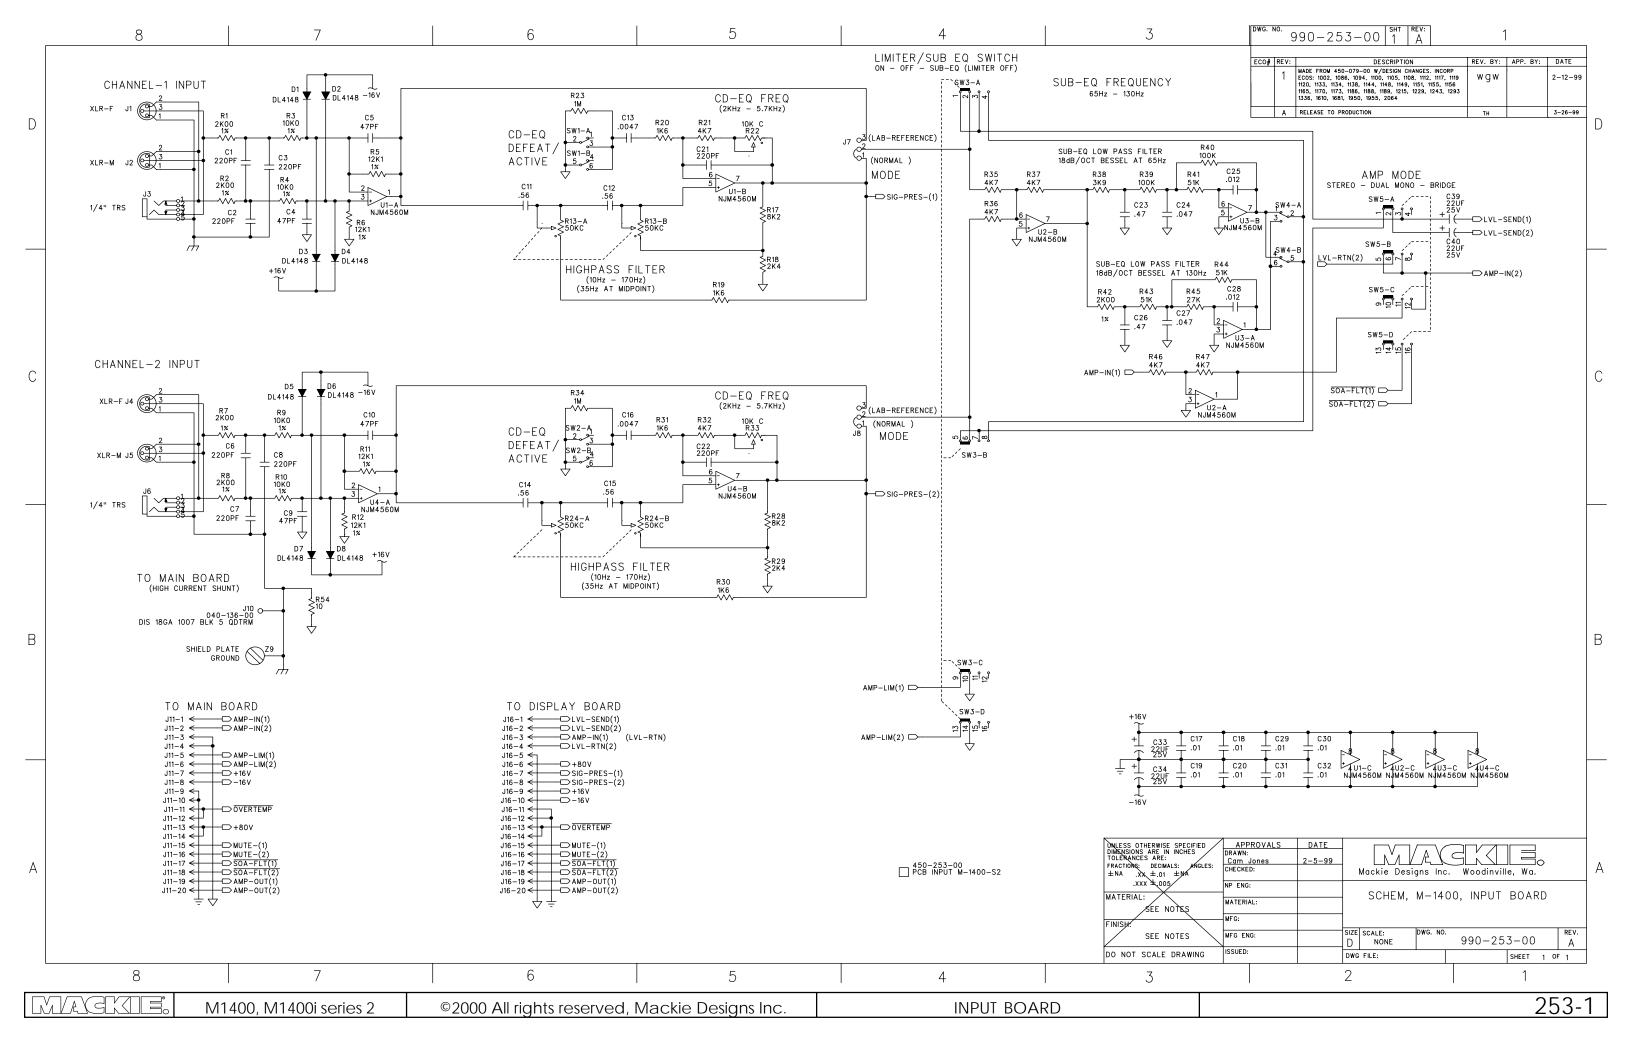

Component side traces and pads















| MIANER M1400, M1400i series 2 ©2000 All rights reserved, Mackie Designs Inc. | DISPLAY BOARD |
|------------------------------------------------------------------------------|---------------|
|------------------------------------------------------------------------------|---------------|



## Component side traces and pads











| LYLAXSKILE. M14 | 00, M1400i series 2 | ©2000 All rights reserved, Mackie Designs Inc. | AMPLIFIER BOARD |
|-----------------|---------------------|------------------------------------------------|-----------------|
|-----------------|---------------------|------------------------------------------------|-----------------|





| I LIVILLA JEN JE VITAUU, IVITAUU SEITES ZILLI VITAUU AITIUTIUS IESEIV