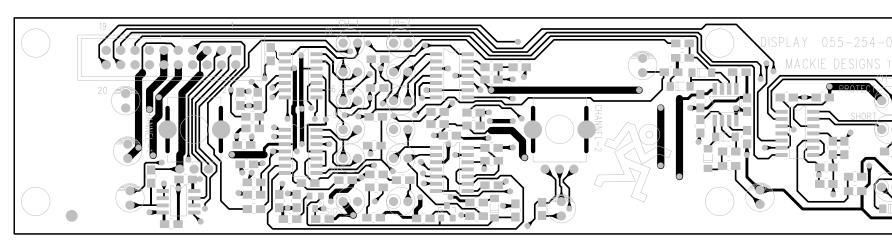

Component side traces and pads

| MIANER M1400, M1400i series 2 ©2000 All rights reserved, Mackie Designs Inc. | DISPLAY BOARD |
|------------------------------------------------------------------------------|---------------|
|------------------------------------------------------------------------------|---------------|

| MIANER M1400, M1400i series 2 ©2000 All rights reserved, Mackie Designs Inc. | DISPLAY BOARD |
|------------------------------------------------------------------------------|---------------|
|------------------------------------------------------------------------------|---------------|