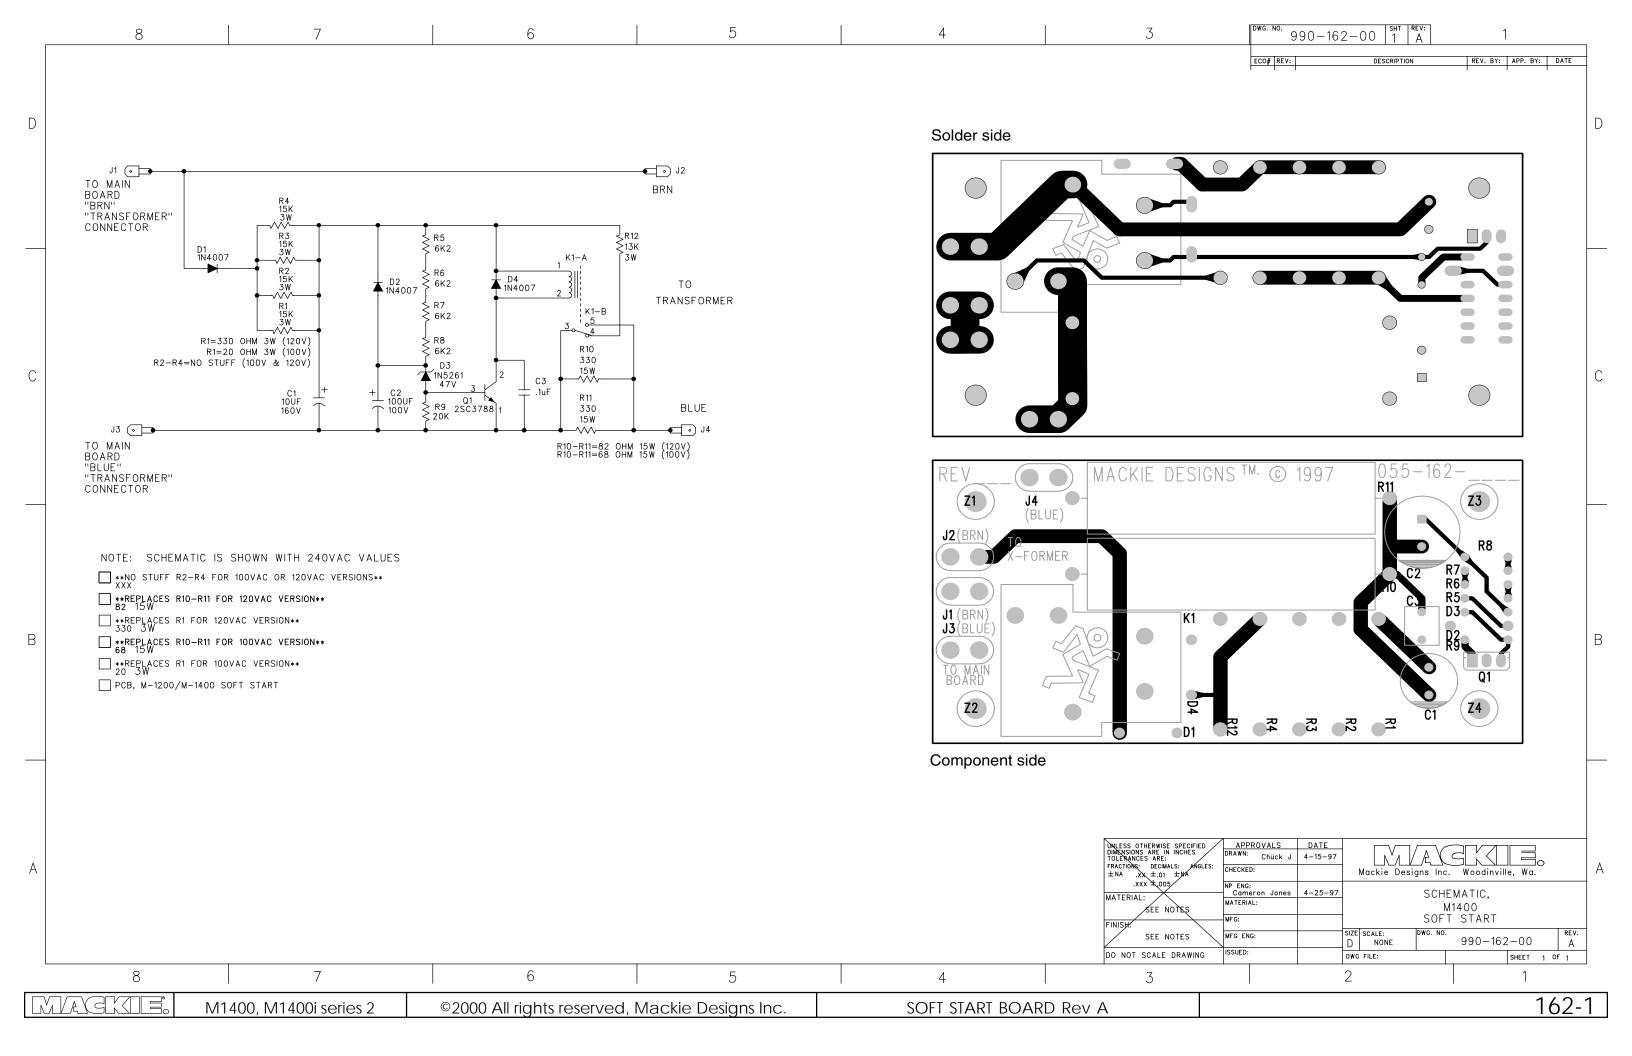

-----------------------------------------------------------------------------------------------|--------------------|-------------------------------------------------|--------------------------|
|--------------------------------------------------------------------------------------------------------------------|--------------------|-------------------------------------------------|--------------------------|











| MIANER M1400, M1400i series 2 ©2000 All rights reserved, Mackie Designs Inc. | DISPLAY BOARD |
|------------------------------------------------------------------------------|---------------|
|------------------------------------------------------------------------------|---------------|

## Component side traces and pads















Component side traces and pads