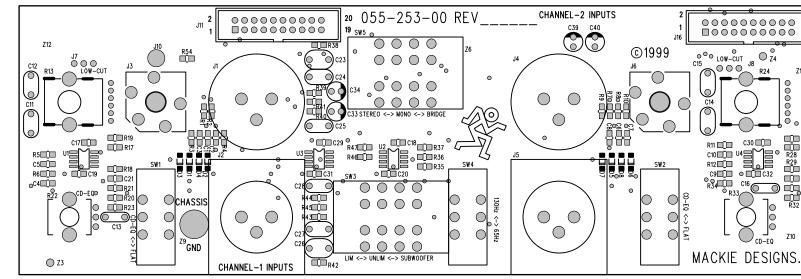

| I LIVILLA JEN JE VITAUU, IVITAUU SEITES ZILLI VITAUU AITIUTIUS IESEIVEU, IVIDERIE DESIUTIS ITE. I AIVIPLIPIER DOARD | MAGKIE. | M1400, M1400i series 2 | ©2000 All rights reserved, Mackie Designs Inc. | AMPLIFIER BOARD |
|---------------------------------------------------------------------------------------------------------------------|---------|------------------------|------------------------------------------------|-----------------|
|---------------------------------------------------------------------------------------------------------------------|---------|------------------------|------------------------------------------------|-----------------|

| I LALA-A-A-A-LALE-O I MI 1400, MI 1400 SERES Z I © 2000 All rights reserved, Mackie Designs Inc. I AMPLIFIER BOARD | [ MI400, M1400i se | eries 2 ©2000 All rights reserved, Mackie Desig | gns Inc. AMPLIFIER BOARD |
|--------------------------------------------------------------------------------------------------------------------|--------------------|-------------------------------------------------|--------------------------|
|--------------------------------------------------------------------------------------------------------------------|--------------------|-------------------------------------------------|--------------------------|