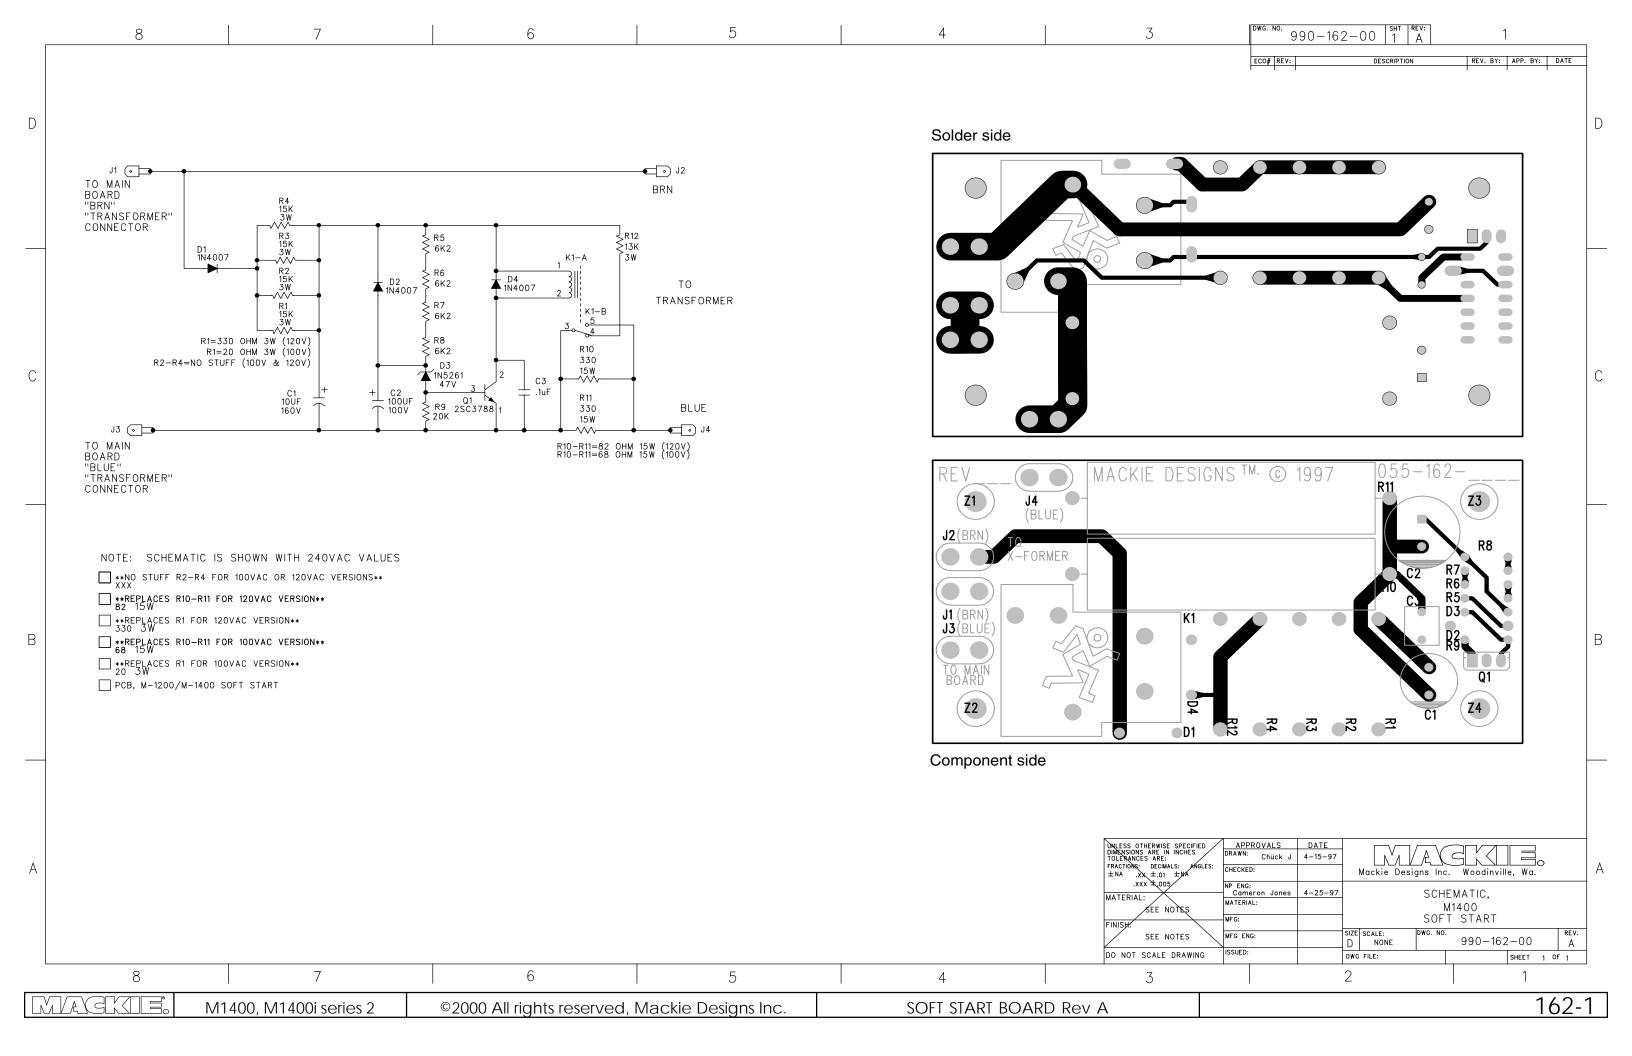

Component side traces and pads















| MIANER M1400, M1400i series 2 ©2000 All rights reserved, Mackie Designs Inc. | DISPLAY BOARD |
|------------------------------------------------------------------------------|---------------|
|------------------------------------------------------------------------------|---------------|



## Component side traces and pads











| LYLAXSKILE. M14 | 00, M1400i series 2 | ©2000 All rights reserved, Mackie Designs Inc. | AMPLIFIER BOARD |
|-----------------|---------------------|------------------------------------------------|-----------------|
|-----------------|---------------------|------------------------------------------------|-----------------|





| I LIVILLA JEN JE VITAUU, IVITAUU SEITES ZILLI VITAUU AITIUTIUS IESE