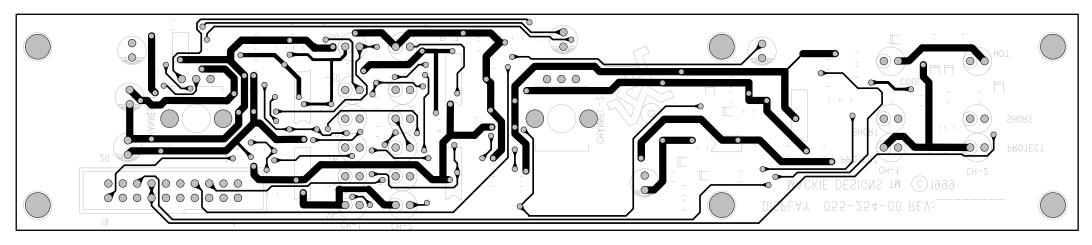

| MIANER M1400, M1400i series 2 ©2000 All rights reserved, Mackie Designs Inc. | DISPLAY BOARD |
|------------------------------------------------------------------------------|---------------|
|------------------------------------------------------------------------------|---------------|

## Component side traces and pads

Component side traces and pads