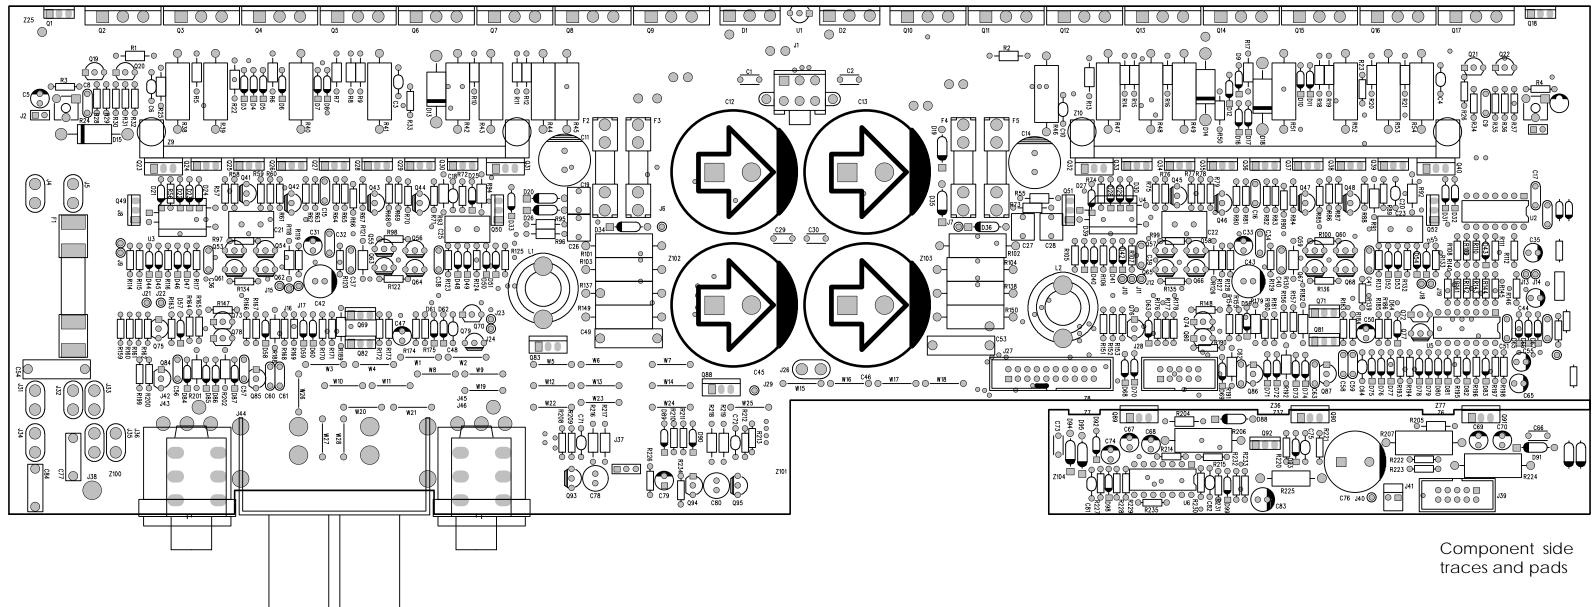

## Component side traces and pads

| LYLAXSKILE. M14 | 00, M1400i series 2 | ©2000 All rights reserved, Mackie Designs Inc. | AMPLIFIER BOARD |
|-----------------|---------------------|------------------------------------------------|-----------------|
|-----------------|---------------------|------------------------------------------------|-----------------|

## Component side traces and pads

Component side traces and pads