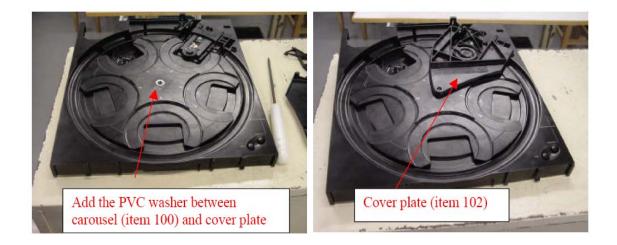

2. Carrousel jamming due to external resistance driving the cam-wheel to shift from original position.

To resolve Reason #2: Add a 0.9 +0/-0.1mm PVC washer between the carrousel and covering plate.(see pictures below)The PVC washer dimension is inner "d" = 8mm and outer "D" = 15mm. (Parts No. 279W012010)