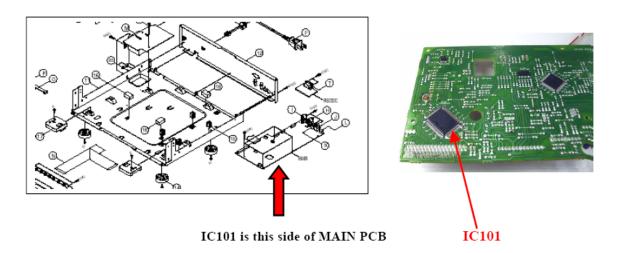

**Solution:** Replace MICRO PROCESSOR IC101 on the MAIN PCB. First please check the version of IC101. The version number can be confirmed using SERVICE MODE. Refer to page 1 of the service manual.

## Parts:

| Ref # | FORMER      |             | NEW         |             |
|-------|-------------|-------------|-------------|-------------|
|       | Description | Part Number | Description | Part Number |
| IC101 | MICRO       | *HU100590R  | MICRO       | *HU100710R  |
|       | PROCESSOR   |             | PROCESSOR   |             |