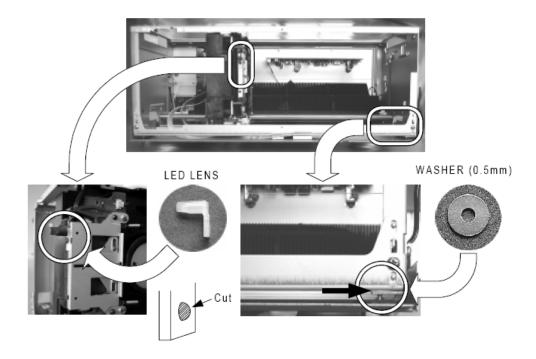

## **Service Bulletin**

No.: MZ00-002

Date: November 29, 2006

Model: CC870

**Subject:** FLD shows "JAMMED" and CD mechanism will not move to CD stored position.

**Symptom:** The CD position indication LED LENS touches the front panel.

**Solution:** Cut the small boss on the LED LENS. Put the 0.5mm washer at the position shows on following picture. Note: When removing the CD position indication LED LENS take care not to damage the LED and read wires.