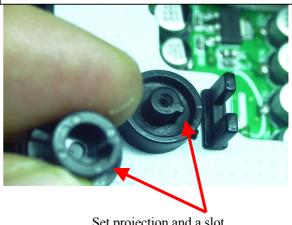

Range of apply grease.

7. Attach the New Laser Pickup slide shaft

8. Attach Plastic ring and screws

Set projection and a slot

9. Attach the cover

Approved by S.NAGAO Written by WQ-19 2 817/additional rule 3 (1st Issue 2003-03-19)