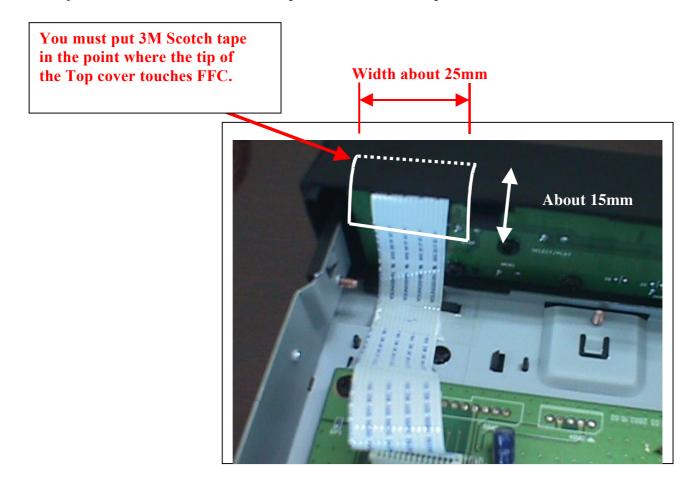

# [PHENOMENON]

The insulation of Flexible Flat cable can be torn, and it short-circuits with Top cover, then can't be operated. Specially, the insulation of FFC which touches the tip of the Top Cover can be torn.

## [SOLUTION]

The insulator tape put on FFC. Especially, the place where the tip of the Top Cover touches FFC. The tape to use is **3M Scotch Filament Tape #895-2-206 or the equivalent**.