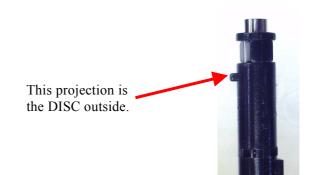

Difference of a shaft, the bottom form of slot is different.

Defect shaft

New shaft 21AW112010

## [NECESSARY PART]

Part no. 21AW112010 (NEW Laser Pickup slide shaft)
Part no. \*G75400000 (FLOIL G754 KANTO KASEI LTD.)