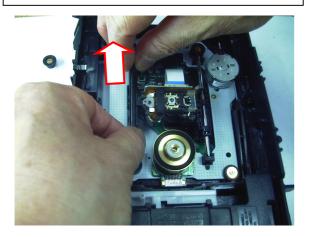

- 1. Open the disc tray.
- 2. Remove 2 screws.
- 3. Push 2 hooks to inside and remove the cover.

4.Remove 2 screws and remove plastic ring.

5. the Laser Pickup slide shaft is lifted to the upside and remove it