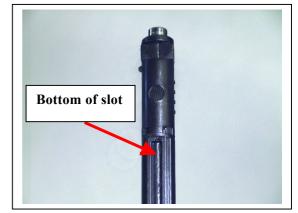

Difference of a shaft, the bottom form of slot is different.

Defect shaft

New shaft 21AW112010