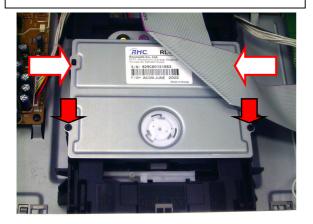

# [PHENOMENON]

The insulation of Flexible Flat cable can be torn, and it short-circuits with Top cover, then can't be operated. Specially, the insulation of FFC which touches the tip of the Top Cover can be torn.

## [SOLUTION]

The insulator tape put on FFC. Especially, the place where the tip of the Top Cover touches FFC. The tape to use is **3M Scotch Filament Tape #895-2-206 or the equivalent**.