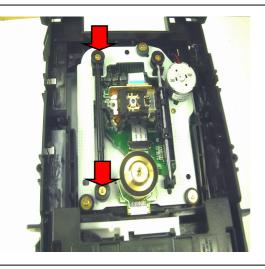

- 1. Open the disc tray.
- 2. Remove 2 screws.
- 3. Push 2 hooks to inside and remove the cover.

4.Remove 2 screws and remove plastic ring.

5. the Laser Pickup slide shaft is lifted to the upside and remove it