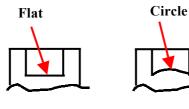

Difference of a shaft, the bottom form of slot is different.

Defect shaft

New shaft 21AW112010