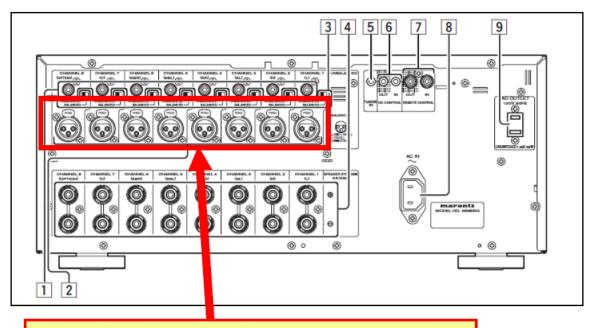

**Service Bulletin** 

No.: MZ08-052

Date: September 29, 2008

Model: MM8003

**Subject:** The supplier of the (BALANCE INPUT PWB) XLR female connectors has been changed.

**Symptom:** Due to the XLR cable (male connector) varying in quality and also due to wear, some XLR female jacks manufactured by Dongbo Industries Ltd are not tight enough to lock when the XLR connectors are inserted.

**Solution:** Replacement parts for POS NO. <u>JK50/JK51/JK60/JK61/JK70/JK71/JK80/JK81</u> (BALANCE INPUT PWB) XLR female connectors will be switched from Dongbo Industries Ltd to Jyetai Precision Industrial Co., Ltd..

JK50/JK51/JK60/JK61/JK70/JK71/JK80/JK81

## Parts:

| Old<br>or<br>New | POS.<br>NO.                                                  | PART NO.      | PART NAME | DESCRIPTION                                                                             |
|------------------|--------------------------------------------------------------|---------------|-----------|-----------------------------------------------------------------------------------------|
| Old              | JK50<br>JK51<br>JK60<br>JK61<br>JK70<br>JK71<br>JK80<br>JK81 | 943646000870S | TERMINAL  | XLR JACK Factory code no.CJS6S003Z. Made by Dongbo Industries Ltd.                      |
| New              | JK50<br>JK51<br>JK60<br>JK61<br>JK70<br>JK71<br>JK80<br>JK81 | 00D2051254007 | TERMINAL  | XLR JACK  JKE TAI code no. JK-5033U*030 – made by JKETAI Precision Industrial Co., Ltd. |