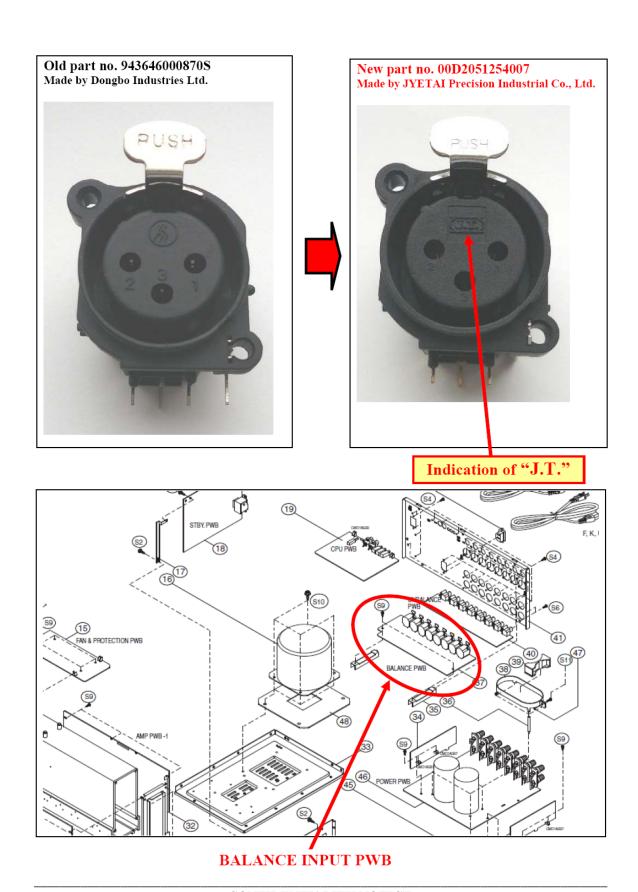

**Service Bulletin** 

No.: MZ08-052

Date: September 29, 2008

Model: MM8003

**Subject:** The supplier of the (BALANCE INPUT PWB) XLR female connectors has been changed.

**Symptom:** Due to the XLR cable (male connector) varying in quality and also due to wear, some XLR female jacks manufactured by Dongbo Industries Ltd are not tight enough to lock when the XLR connectors are inserted.

**Solution:** Replacement parts for POS NO. <u>JK50/JK51/JK60/JK61/JK70/JK71/JK80/JK81</u> (BALANCE INPUT PWB) XLR female connectors will be switched from Dongbo Industries Ltd to Jyetai Precision Industrial Co., Ltd..

## Parts:

| Old<br>or<br>New | POS.<br>NO.                                                  | PART NO.      | PART NAME | DESCRIPTION                                                                             |
|------------------|--------------------------------------------------------------|---------------|-----------|-----------------------------------------------------------------------------------------|
| Old              | JK50<br>JK51<br>JK60<br>JK61<br>JK70<br>JK71<br>JK80<br>JK81 | 943646000870S | TERMINAL  | XLR JACK Factory code no.CJS6S003Z. Made by Dongbo Industries Ltd.                      |
| New              | JK50<br>JK51<br>JK60<br>JK61<br>JK70<br>JK71<br>JK80<br>JK81 | 00D2051254007 | TERMINAL  | XLR JACK  JKE TAI code no. JK-5033U*030 – made by JKETAI Precision Industrial Co., Ltd. |