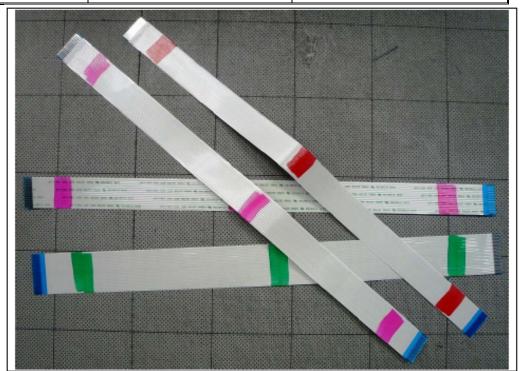

**Solution:** The Extension FFC comes in several types depending on the number of PINs and the length. That is why each comes marked in the same color with the location specified on the wiring diagram (below). Please check the attached wiring diagram before use.

## Parts:

| Ref# | Description       | Part Number   |
|------|-------------------|---------------|
| NA   | EXTENSION FFC KIT | 90M-ZK000800R |