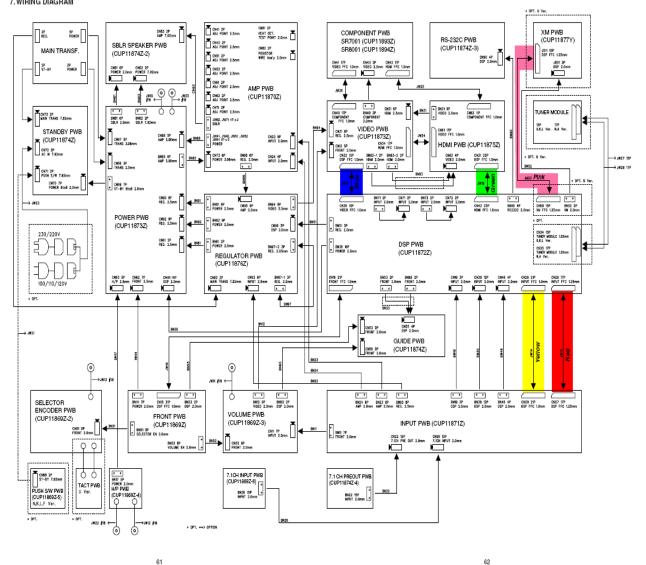

**Solution:** The Extension FFC comes in several types depending on the number of PINs and the length. That is why each comes marked in the same color with the location specified on the wiring diagram (below). Please check the attached wiring diagram before use.

## 7. WIRING DIAGRAM