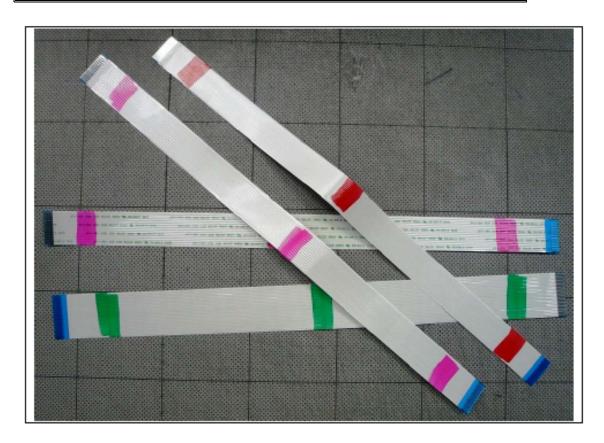

**Service Bulletin** 

No.: MZ08-004

Date: February 12, 2008

Model: SR6001, SR7001, SR8001

**Subject:** Information on the addition of Service extension cable.

**Symptom:** The part number of Extension FFC will be added to the Service spare parts. The PWB can now be removed from the unit and repaired.

**Solution:** The Extension FFC comes in several types depending on the number of PINs and the length. That is why each comes marked in the same color with the location specified on the wiring diagram (below). Please check the attached wiring diagram before use.

## Parts:

| Ref# | Description       | Part Number   |
|------|-------------------|---------------|
| NA   | EXTENSION FFC KIT | 90M-ZK000790R |