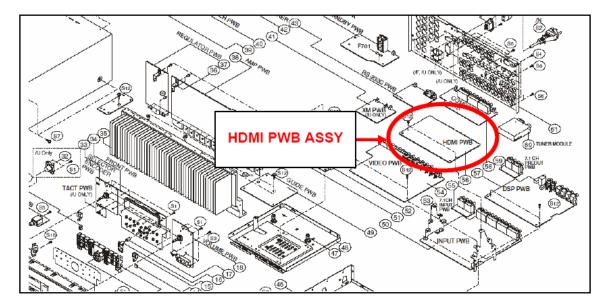

**Service Bulletin** 

**No. :** MZ07-045 **Date:** March 28, 2007

Model: SR6001, SR7001, SR8001

Subject: Service spare part addition information.

**Symptom:** The part number of HDMI PWB ASSY was added to Service spare part.

**Solution:** The HDMI PWB part number was added (see the parts section).

## Parts:

| Ref# | Description               | Part Number   |
|------|---------------------------|---------------|
| 56   | HDMI PWB ASSY<br>(SR6001) | 90M-ZZ004550R |
| 56   | HDMI PWB ASSY<br>(SR7001) | 90M-ZZ004530R |
| 56   | HDMI PWB ASSY<br>(SR8001) | 90M-ZZ004540R |