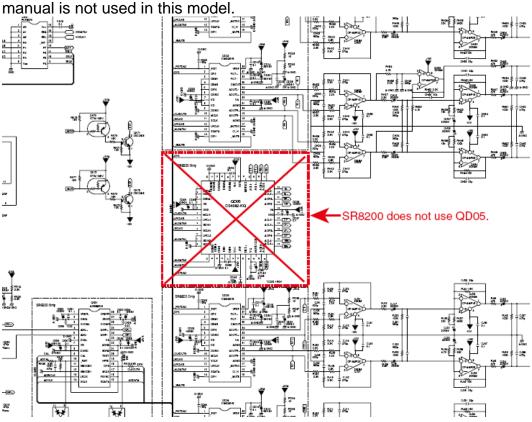

## **Service Bulletin**

No.: MZ07-100

Date: November 7, 2007

Model: SR8200

**Subject:** Correction of the SCHEMATIC DIAGRAM.

**Symptom:** The SCHEMATIC DIAGRAM mentioned on the SR8200's Service Manual is not correct. (Service Manual page 43, 44)

**Solution:** Reference number QD05 shown on page 43, 44 of the service