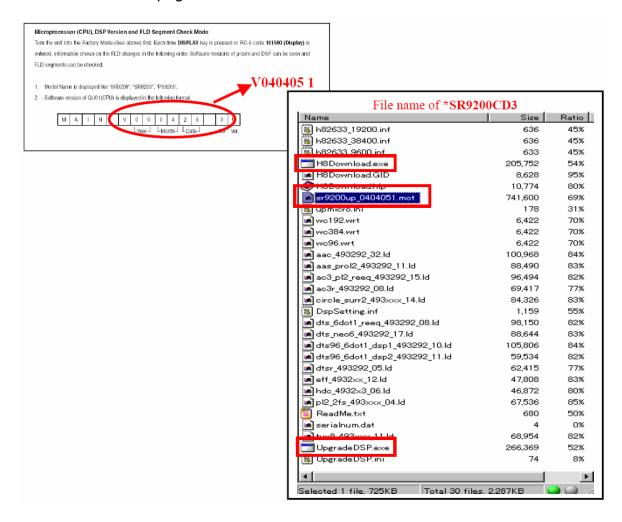

**Solution:** 1) Update the CPU's software version to V0404051.

2) Update the DSP's software. Please refer to the service manual on pages 97 to 98 for details of "9.UPDATE FIRMWARE".

Before updating check the CPU (QU01) version. It can be confirmed in the Service Manual on page 95 "SERVICE PROGRAM".

## Parts:

| Ref# | Description            | Part Number |
|------|------------------------|-------------|
| NA   | Update Firmware,       | *SR9200CD3  |
|      | CPU:                   |             |
|      | SR9200UPG_CPU_V0404051 |             |
|      | DSP:                   |             |
|      | SR9200UPG_DSP_030124   |             |