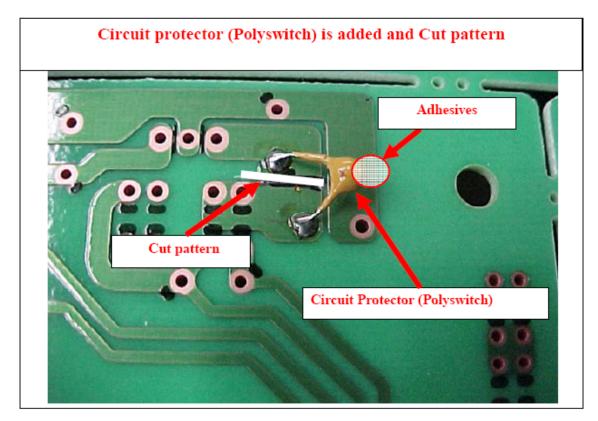

**Solution:** Add a Circuit protector (Polyswitch) and Cut the pattern on the P834 FLD/BACKUP TRANSF PWB. See the attached pictures for details.

Adhesives: SC608LVZ (Sony Chemical Corp Self-extinguishing adhesive) or the equivalent.