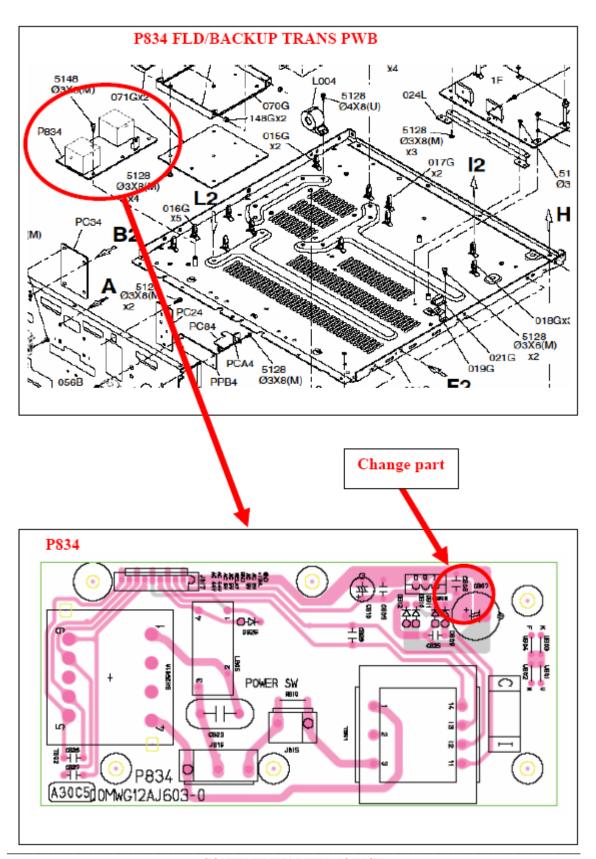

**Solution:** Add a Circuit protector (Polyswitch) and Cut the pattern on the P834 FLD/BACKUP TRANSF PWB. See the attached pictures for details.

## Parts:

| Ref# | Description       | Part Number   |
|------|-------------------|---------------|
| P801 | Raychem RXEF005   | 00MFU05006010 |
|      | Polyswitch (50mA) |               |