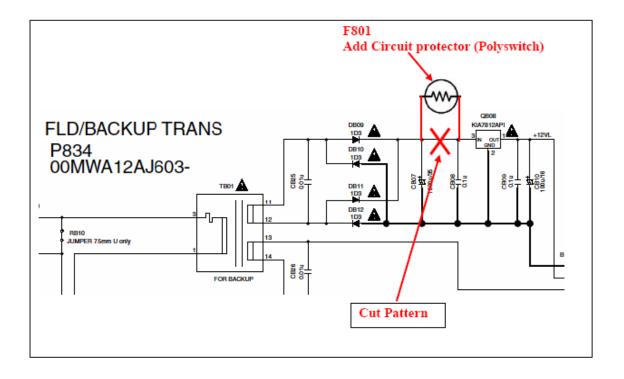

**Service Bulletin** 

**No.**: MZ05-036 **Date:** January 4, 2007

\_\_\_\_\_

Model: SR9600

**Subject:** The Backup Transformer Fuse opens.

**Symptom:** This problem (open fuse) can occur when an unsuitable cable (mono plug) is connected to IR-RECEIVER IN Terminal (Stereo mini plug). If the terminal short-circuits from an unsuitable cable, there is a possibility of opening the fuse for the Backup Transformer (TB01) due to over current.

**Solution:** Add a Circuit protector (Polyswitch) and Cut the pattern on the P834 FLD/BACKUP TRANSF PWB. See the attached pictures for details.

## Parts:

| Ref# | Description       | Part Number   |
|------|-------------------|---------------|
| P801 | Raychem RXEF005   | 00MFU05006010 |
|      | Polyswitch (50mA) |               |