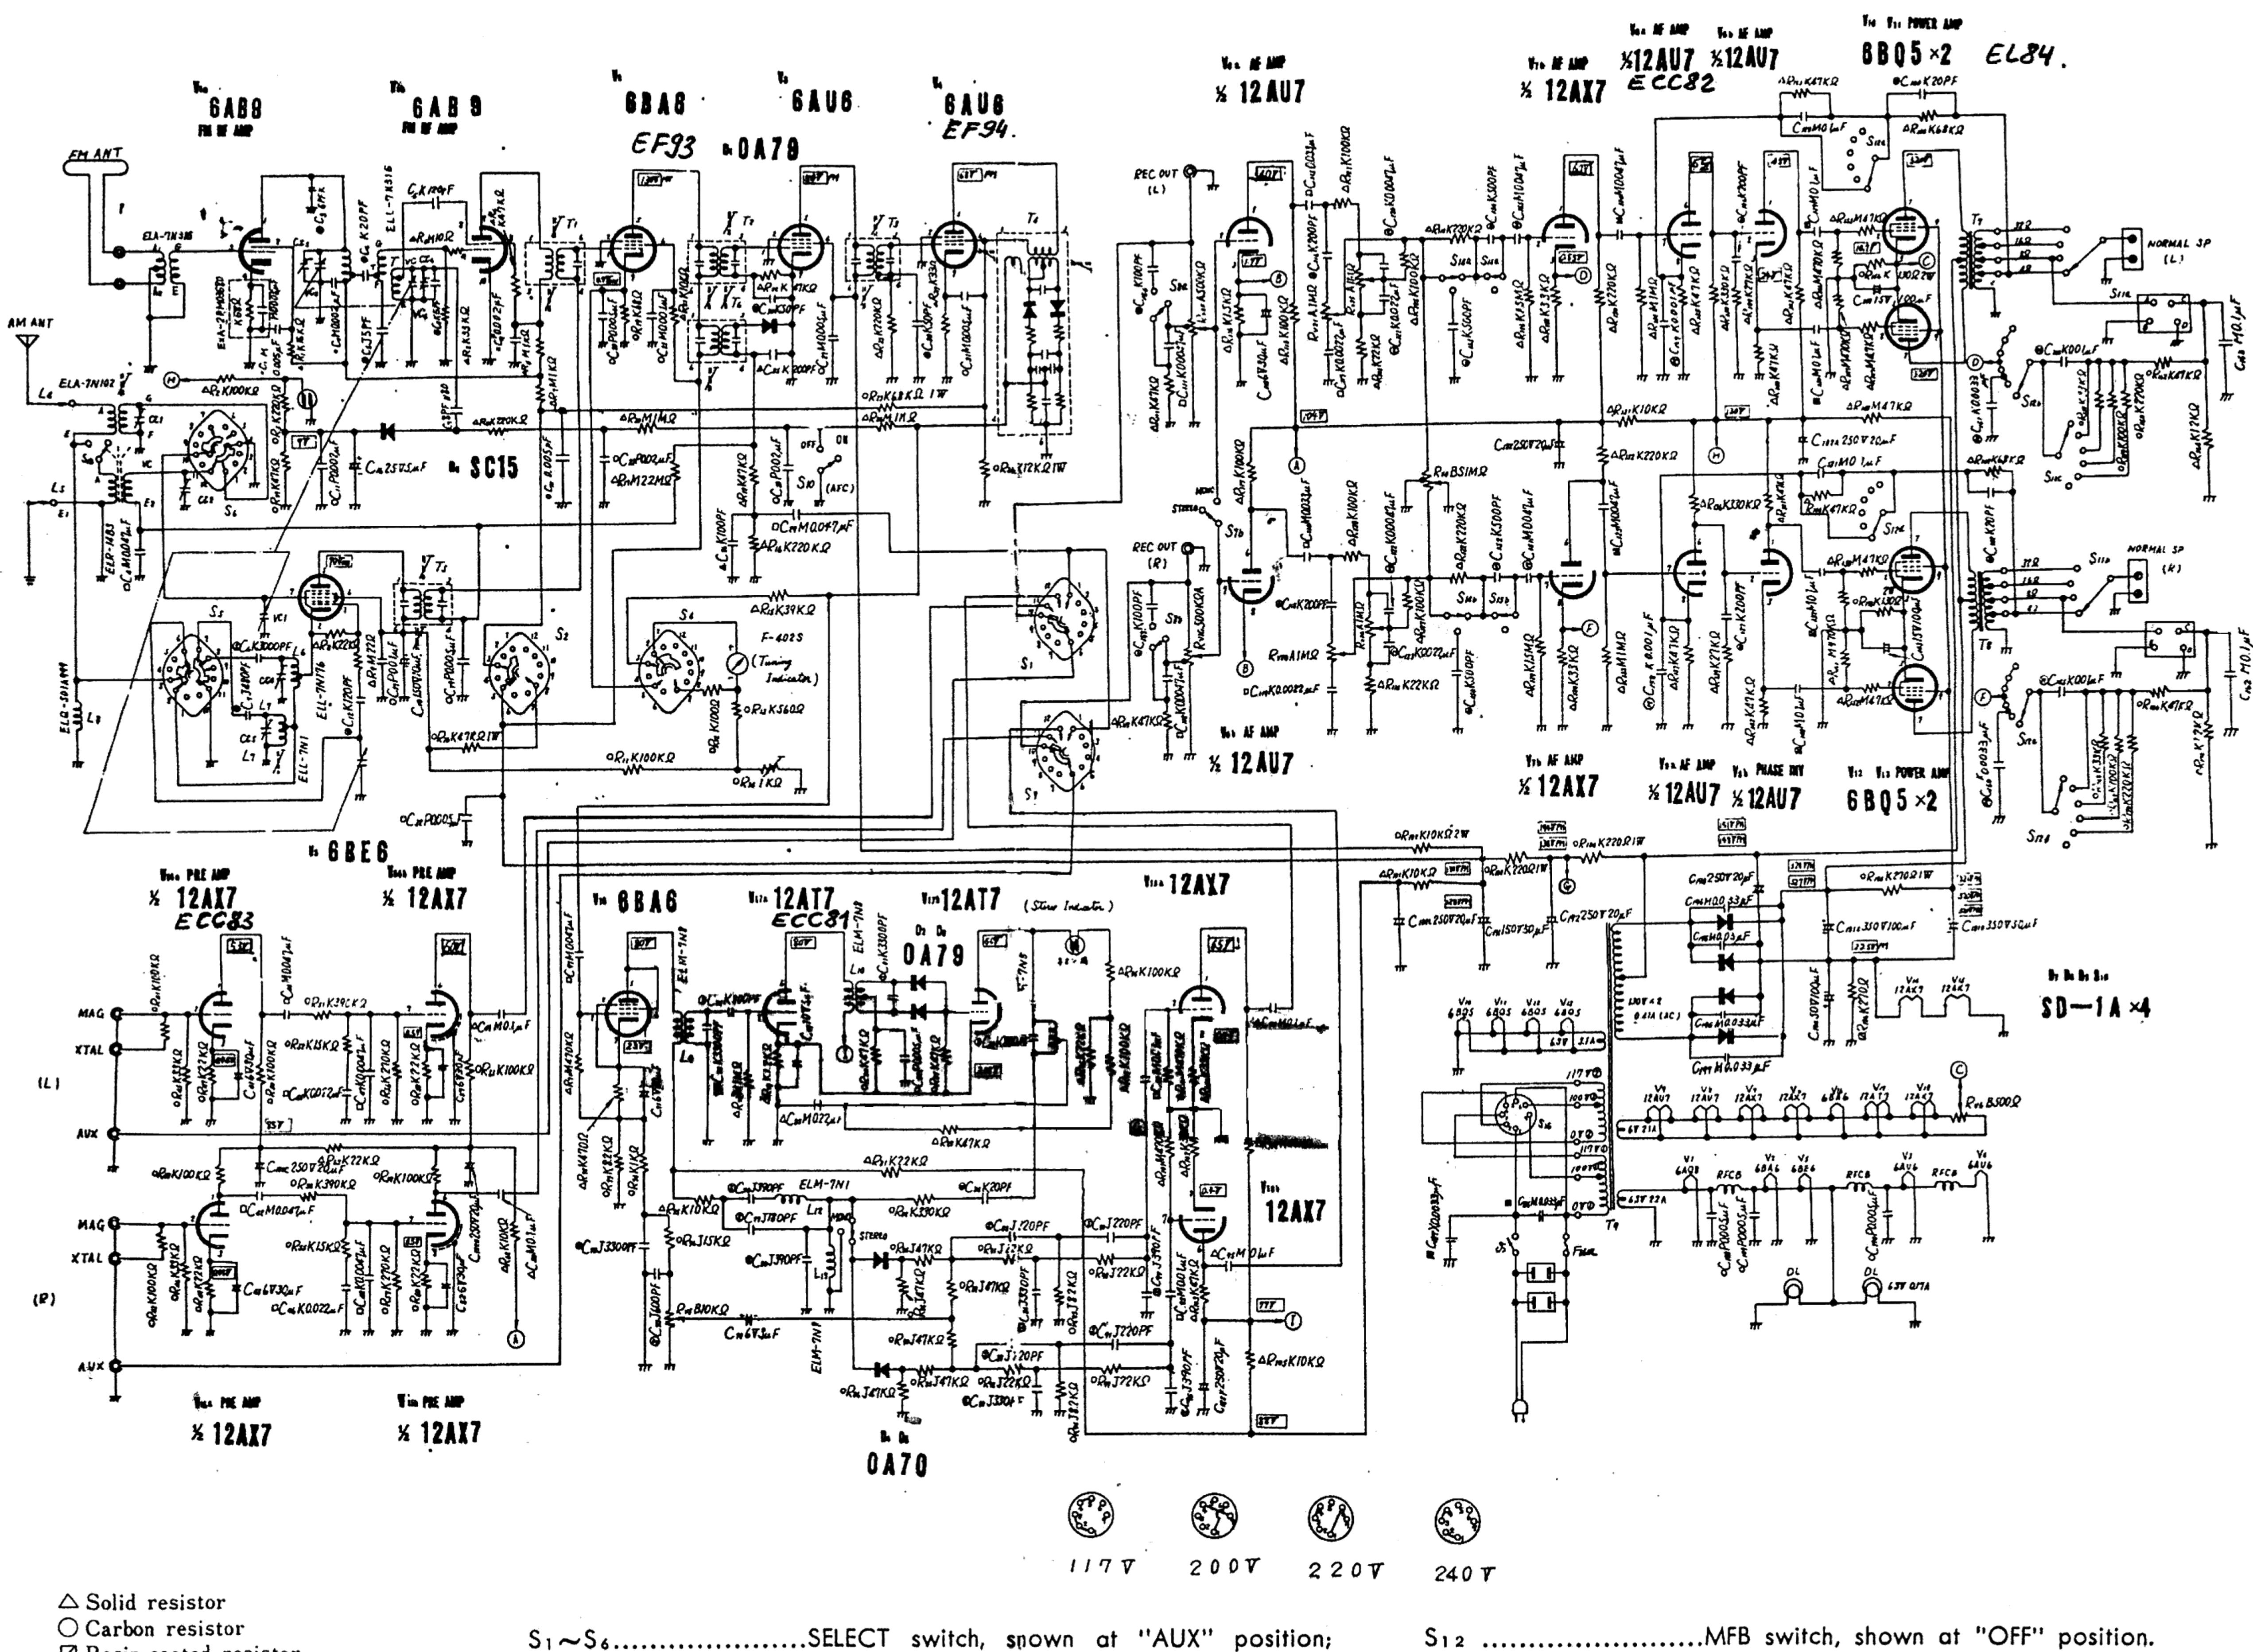

(adoma, ©saka, Japan

## TSUSHITA ELECTRIC INDUSTRIAL CO. LTE

△ Solid resistor
 ○ Carbon resistor
 ☑ Resin-coated resis
 ○ Ceramic capacitor
 ○ Hi-K ceramic cap
 ○ Hi-K ceramic capacitor
 ○ Hi-K ceramic capacitor
 ○ Polyester capacitor
 ○ Polystyrene capac
 ▲ Mica capacitor
 ● Temperature comp
 □ ECN-R type pape
 △ ECH-R type pape

| sistor<br>or                                                            | S1~S6 | SELECT switch,<br>can be set also |
|-------------------------------------------------------------------------|-------|-----------------------------------|
| apacitor                                                                |       | in that order.                    |
| itor                                                                    | S7    | MODE switch, sł                   |
| acitor                                                                  |       | LOUDNESS swite                    |
| mpensation capacitor<br>per capacitor<br>per capacitor<br>per capacitor | *     | POWER switch,                     |
|                                                                         | S10   | FM AFC switch,                    |
|                                                                         | S11   | IMPEDANCE cho                     |
|                                                                         |       | position.                         |
|                                                                         |       |                                   |

shown at "STEREO" position. witch shown at "OFF" position. a, shown at "OFF" position. h, shown at "ON" position.

hange switch, shown at " $4\Omega$ "

S12 .....MFB switch, shown at "OFF" position. S13 .....DX-LOCAL switch at the rear of the set, shown at "LOCAL" position.

S14 ......HIGH FILTER switch, shown at "OFF" position.
S15 .....LOW FILTER switch, shown at "OFF" position.
S16 .....VOLT SELECT socket. Insert the appropriate plug here, according to your power source voltage. (plugs for various voltages are in the polyethylane parts bag).