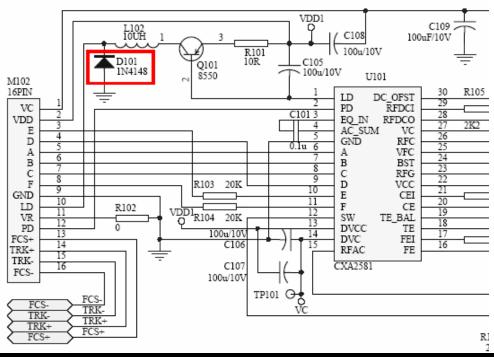

Install a diode(1N4148) on the main board near the laser pick up connector as shown below.

Contact: NAD Electronics International 633 Granite Court Pickering, ON Canada L1K 3K1 Voice: 905-831-0799 FAX 905-837-6357 www.nadelectronics.com