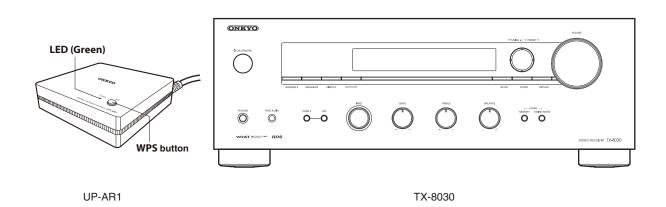

#### **PACKING PROCEDURES PARTS LIST**

| REF. NO.  | PART NAME           | DESCRIPTION     | Q'TY | PART NO. (SN) | REMARKS          |
|-----------|---------------------|-----------------|------|---------------|------------------|
| [OTHERS]  |                     |                 |      |               |                  |
| U002      | WIRELESS TRANCEIVER | UP-AR1_C2(B)MU  | 1    | NSP           |                  |
| [PACKING] |                     |                 |      |               |                  |
| A103      | CARTON              | TX-8030AE       | 1    | 29055297      | N <b mpp=""></b> |
| A105A     | EAN LABEL           | TX-8030AE(B)MPP | { 1} | 29391771      | N <b mpp=""></b> |
| :         |                     |                 |      |               |                  |