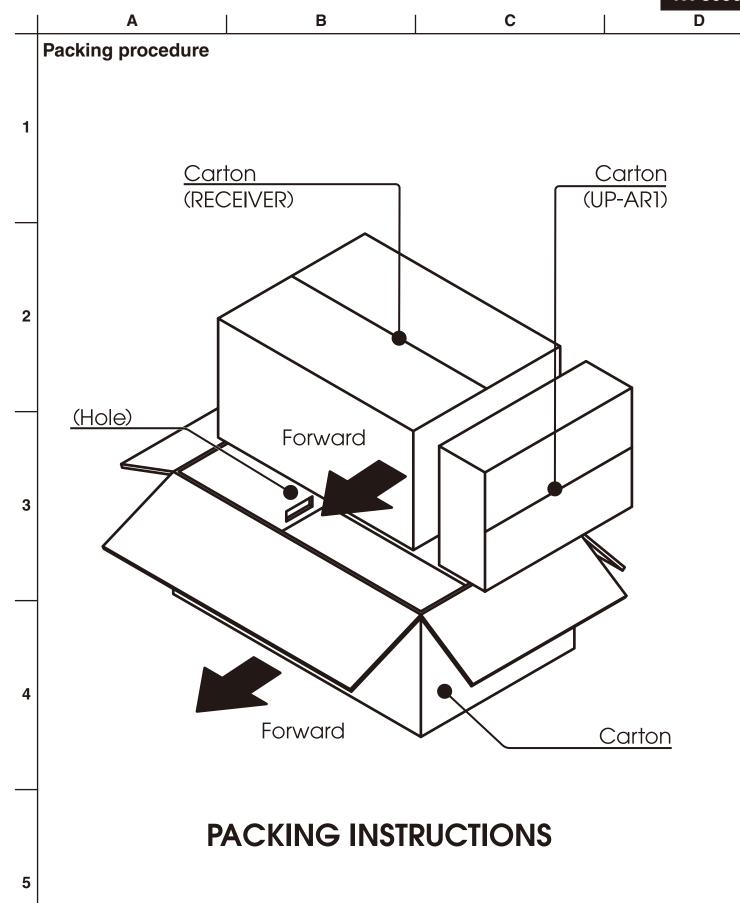

#### **PACKING PROCEDURES PARTS LIST**

| REF. NO.  | PART NAME           | DESCRIPTION     | Q'TY | PART NO. (SN) | REMARKS          |
|-----------|---------------------|-----------------|------|---------------|------------------|
| [OTHERS]  |                     |                 |      |               |                  |
| U002      | WIRELESS TRANCEIVER | UP-AR1_C2(B)MU  | 1    | NSP           |                  |
| [PACKING] |                     |                 |      |               |                  |
| A103      | CARTON              | TX-8030AE       | 1    | 29055297      | N <b mpp=""></b> |
| A105A     | EAN LABEL           | TX-8030AE(B)MPP | { 1} | 29391771      | N <b mpp=""></b> |
| :         |                     |                 |      |               |                  |