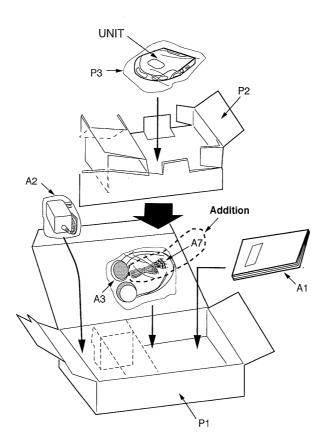

| Ref. No. | Change of Part No. |                                       |                                       |          |
|----------|--------------------|---------------------------------------|---------------------------------------|----------|
|          | SL-S240 (P)        | SL-S238 (P)                           | Part Name & Description               | Remarks  |
| CABINET  | AND CHASSIS        |                                       | · · · · · · · · · · · · · · · · · · · | -        |
| 5        | RFKJLS240P-K       | RFKJLS238P-H                          | BOTTOM CABINET ASS'Y                  |          |
| 7        | RYF0402A-K         | RYF0402E-H                            | CD COVER ASS'Y                        |          |
| 12       | RFKKLS240P-K       | RFKKLS238P-H                          | INTERMEDIATE CABINET ASS'Y            |          |
| PACKING  | MATERIAL           |                                       |                                       | ·        |
| P1       | RPK0745            | RPK0746                               | PACKING CASE                          |          |
| ACCESSC  | RIES               | • • • • • • • • • • • • • • • • • • • | •                                     | •        |
| A7       |                    | RJL2P001X10                           | STEREO CONNECTION CABLE               | Addition |

## PACKAGING (SL-S240 Service Manual of page 34.)

Printed in Japan H960303050 NH/HH