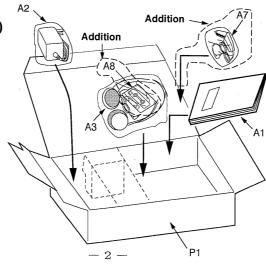

# **Panasonic**®

© 1996 Matsushita Electric Industrial Co., Ltd. All rights reserved. Unauthorized copying and distribution is a violation of law.

| Ref. No. | Change of Part No. |              |                              |            |
|----------|--------------------|--------------|------------------------------|------------|
|          | SL-S240 (P)        | SL-S239C (P) | Part Name & Description      | Remarks    |
| CABINET  | AND CHASSIS        |              |                              |            |
| 5        | RFKJLS240P-K       | RFKJLS239CPH | BOTTOM CABINET ASS'Y         |            |
| 7        | RYF0402A-K         | RYF0402J-H   | CD COVER ASS'Y               |            |
| 12       | RFKKLS240P-K       | RFKKLS238P-H | INTERMEDIATE CABINET ASS'Y   |            |
| PACKING  | MATERIAL           |              |                              |            |
| P1       | RPK0745            | RPK0748      | PACKING CASE                 |            |
| ACCESSO  | DRIES              |              |                              |            |
| A1 ※1    | RQT3374-P          | RFKSLS241CPK | INSTRUCTION MANUAL ASS'Y     |            |
| A7       |                    | SH-CDC2PPY   | CAR ADAPTOR                  |            |
| A7-1     |                    | XBA2C05TB0   | FUSE, 500mA (IN CAR ADAPTOR) | △ Addition |
| A8       |                    | SH-CDM8ASY-K | CAR STEREO CASSETTE ADAPTOR  | △ Addition |

#### ■ PACKAGING (SL-S240 Service Manual of page 34.)

Printed in Japan H960303050 NH/HH