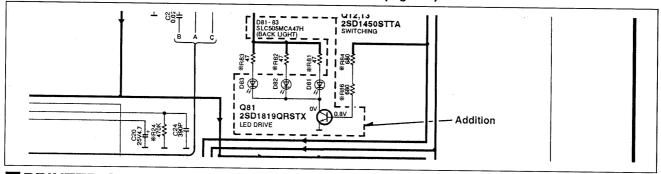

| Ref. No. | Change of Part No. |              |                         |          |
|----------|--------------------|--------------|-------------------------|----------|
|          | SL-S240 (P)        | SL-S239C (P) | Part Name & Description | Remarks  |
| TRANSIST | OR(S)              |              |                         |          |
| Q81      |                    | 2SD1819QRSTX | TRANSISTOR              | Addition |
| DIODE(S) |                    |              |                         |          |
| D81-83   | _                  | SLC505MCA47H | DIODE                   | Addition |
| LCD(S)   |                    |              |                         |          |
| LCD301   | RSL5156-L          | RSL5157-L    | LCD                     |          |

## ■ SCHEMATIC DIAGRAM (SL-S240 Service Manual of page 23.)