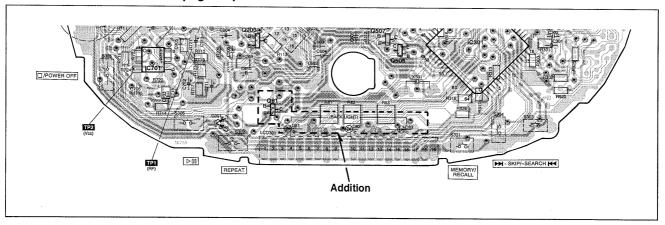

## ■ PRINTED CIRCUIT BOARD AND WIRING CONNECTION DIAGRAM

(SL-240 Service Manual of page 24.)

<sup>※2:</sup> This item is not attached merchandise, but it is supplied as a replacement part.

| Def Ne        | Change of Part No. |                  |                         |          |  |  |  |
|---------------|--------------------|------------------|-------------------------|----------|--|--|--|
| Ref. No.      | SL-S240 (P)        | SL-S241C (P, PC) | Part Name & Description | Remarks  |  |  |  |
| TRANSISTOR(S) |                    |                  |                         |          |  |  |  |
| Q81           |                    | 2SD1819QRSTX     | TRANSISTOR              | Addition |  |  |  |
| DIODE(S)      |                    |                  |                         |          |  |  |  |
| D81-83        |                    | SLC505MCA47H     | DIODE                   | Addition |  |  |  |
| LCD(S)        |                    |                  |                         |          |  |  |  |
| LCD301        | RSL5156-L          | RSL5157-L        | LCD                     |          |  |  |  |