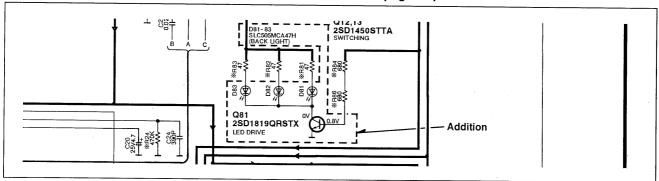

## ■ SCHEMATIC DIAGRAM (SL-S240 Service Manual of page 23.)

| Def Ne        | Change of Part No. |                  |                         |          |  |  |  |
|---------------|--------------------|------------------|-------------------------|----------|--|--|--|
| Ref. No.      | SL-S240 (P)        | SL-S241C (P, PC) | Part Name & Description | Remarks  |  |  |  |
| TRANSISTOR(S) |                    |                  |                         |          |  |  |  |
| Q81           |                    | 2SD1819QRSTX     | TRANSISTOR              | Addition |  |  |  |
| DIODE(S)      |                    |                  |                         |          |  |  |  |
| D81-83        |                    | SLC505MCA47H     | DIODE                   | Addition |  |  |  |
| LCD(S)        |                    |                  |                         |          |  |  |  |
| LCD301        | RSL5156-L          | RSL5157-L        | LCD                     |          |  |  |  |