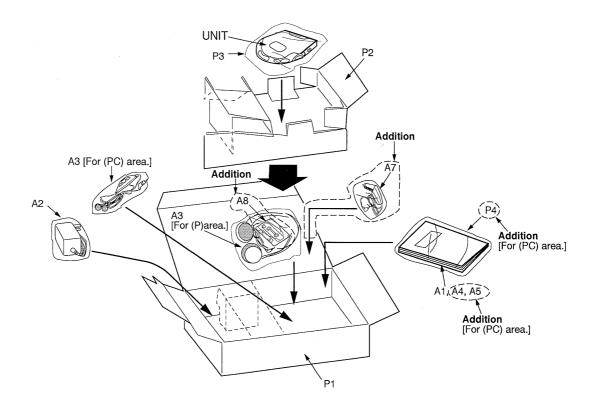

## ■ PACKAGING (SL-S240 Service Manual of page 34.)

## **Panasonic**®

© 1996 Matsushita Electric Industrial Co., Ltd. All rights reserved. Unauthorized copying and distribution is a violation of law.

| Ref. No. | Change of Part No. |                  |                              |                   |
|----------|--------------------|------------------|------------------------------|-------------------|
|          | SL-S240 (P)        | SL-S241C (P, PC) | Part Name & Description      | Remarks           |
| CABINET  | AND CHASSIS        |                  |                              |                   |
| 5        | RFKJLS240P-K       | RFKJLS241CPK     | BOTTOM CABINET ASS'Y         |                   |
| 7        | RYF0402A-K         | RYF0402H-K       | CD COVER ASS'Y               |                   |
| PACKING  | MATERIAL           |                  | 1                            |                   |
| P1       | RPK0745            | RPK0731          | PACKING CASE                 | (P)               |
|          | 11110740           | RPK0747          | PACKING CASE                 | (PC)              |
| P4       |                    |                  |                              | (P)               |
|          |                    | RPF0046          | PROTECTION BAG (F.B.)        | (PC) Addition     |
| ACCESSO  | RIES               |                  |                              | 1 ( -7 ) ( -7 )   |
| A1       | RQT3374-P          | RFKSLS241CPK     | INSTRUCTION MANUAL           | (P) <b>%1</b>     |
|          |                    | RFKSLS241CPC     | INSTRUCTION MANUAL ASS'Y     | (PC)              |
| A3       | RPHT103DPYS1       | RPHT103DPYS1     | STEREO HEADPHONES            | (P)               |
|          |                    | RFEV317P-KS      | STEREO EARPHONES             | (PC)              |
| A4       |                    |                  |                              | (P)               |
|          |                    | SQX7185          | WARRANTY CARD                | (PC) Addition     |
| A5       |                    |                  |                              | (P)               |
|          |                    | SQX9131          | SERVICENTER LIST             | (PC) Addition     |
| A6       | <u> </u>           |                  |                              | (P)               |
|          |                    | RKB205ZA-0       | EAR PADS                     | (PC) Addition %2  |
| A7       |                    | SH-CDC2PPY       | CAR ADAPTOR                  | <b>⚠</b> Addition |
| A7-1     |                    | XBA2C05TB0       | FUSE, 500mA (IN CAR ADAPTOR) | <b>△</b> Addition |
| A8       |                    | SH-CDM8ASY-K     | CAR STEREO CASSETTE ADAPTOR  | <b>△</b> Addition |