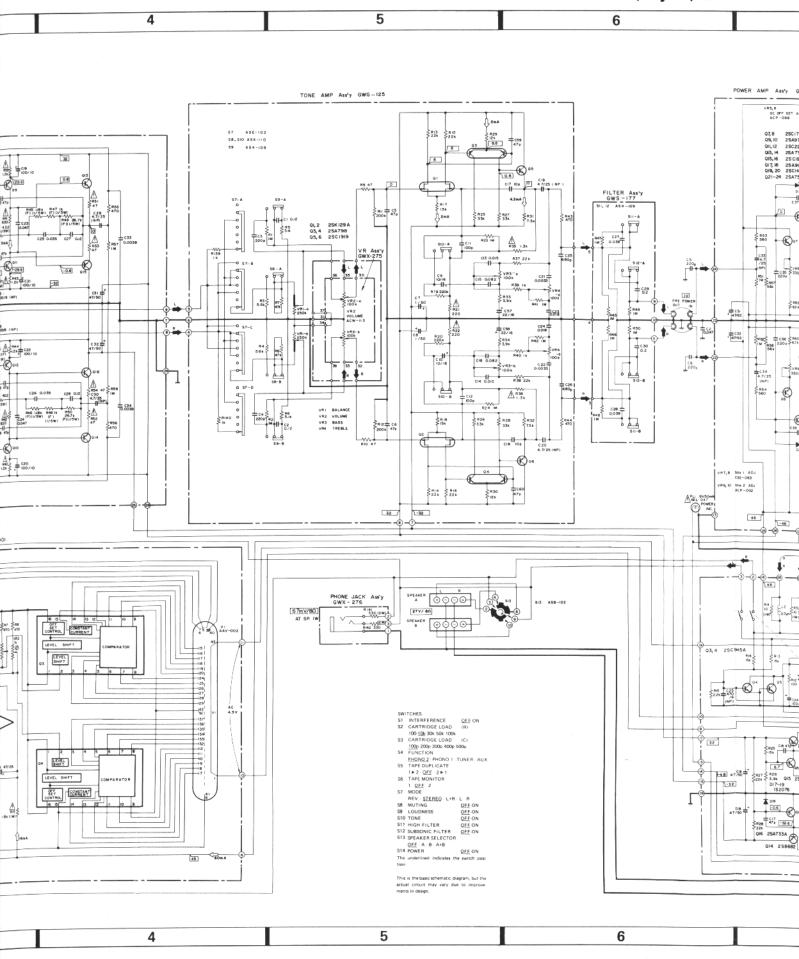

## SA-8800 s

The basic performance of the KC, S and S/G types are the same as the KU type. The KU, KC and S/G types have wooden cover (Walnut grained finished), while S type employs metal (Black). This additional service manual is applicable to the KC, S and S/G types, please refer to the KU type service manual (ART-342) with the exception of this supplements.

| Symbol Description                            | Part No. |         |         |          |
|-----------------------------------------------|----------|---------|---------|----------|
|                                               | KU type  | KC type | S type  | S/G type |
| Terminal assembly EQ assembly Filter assembly | GWX-242  | GWX-290 | GWX-274 | GWX-274  |
|                                               | GWF-113  | GWF-119 | GWF-117 | GWF-117  |
|                                               | GWS-164  | GWS-177 | GWS-177 | GWS-177  |
| VR assembly                                   | GWX-243  | GWX-275 | GWX-275 | GWX-275  |
| Phones jack assembly                          | GWX-244  | GWX-276 | GWX-276 | GWX-276  |
| TC assembly                                   | GWG-122  | GWG-125 | GWG-125 | GWG-125  |
| PA assembly                                   | GWH-115  | GWH-124 | GWH-124 | GWH-124  |
| Power supply assembly                         | AWR-182  | AWR-198 | AWR-193 | AWR-193  |
| Indicator assembly                            | AWV-001  | AWV-003 | AWV-001 | AWV-001  |
| Switch assembly                               | AWS-134  | AWS-134 | AWS-134 | AWS-134  |