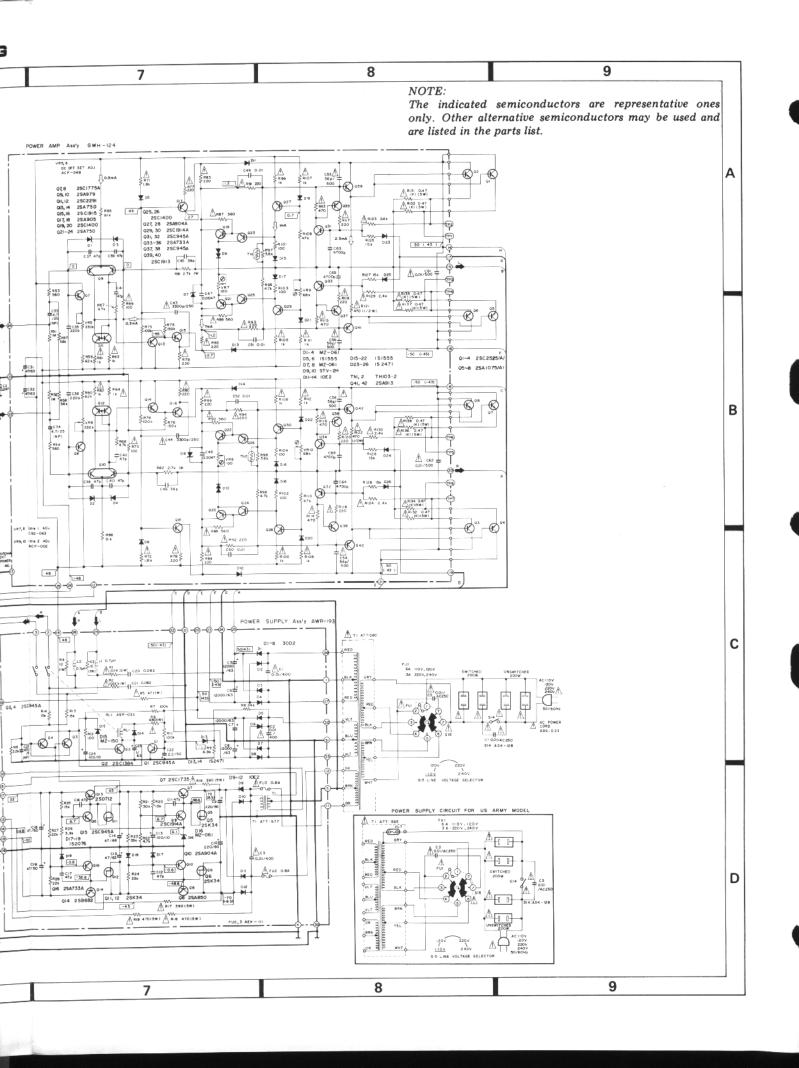

## SA-8800 s

The basic performance of the KC, S and S/G types are the same as the KU type. The KU, KC and S/G types have wooden cover (Walnut grained finished), while S type employs metal (Black). This additional service manual is applicable to the KC, S and S/G types, please refer to the KU type service manual (ART-342) with the exception of this supplements.

| Symbol Description                            | Part No. |         |         |          |
|-----------------------------------------------|----------|---------|---------|----------|
|                                               | KU type  | KC type | S type  | S/G type |
| Terminal assembly EQ assembly Filter assembly | GWX-242  | GWX-290 | GWX-274 | GWX-274  |
|                                               | GWF-113  | GWF-119 | GWF-117 | GWF-117  |
|                                               | GWS-164  | GWS-177 | GWS-177 | GWS-177  |
| VR assembly                                   | GWX-243  | GWX-275 | GWX-275 | GWX-275  |
| Phones jack assembly                          | GWX-244  | GWX-276 | GWX-276 | GWX-276  |
| TC assembly                                   | GWG-122  | GWG-125 | GWG-125 | GWG-125  |
| PA assembly                                   | GWH-115  | GWH-124 | GWH-124 | GWH-124  |
| Power supply assembly                         | AWR-182  | AWR-198 | AWR-193 | AWR-193  |
| Indicator assembly                            | AWV-001  | AWV-003 | AWV-001 | AWV-001  |
| Switch assembly                               | AWS-134  | AWS-134 | AWS-134 | AWS-134  |