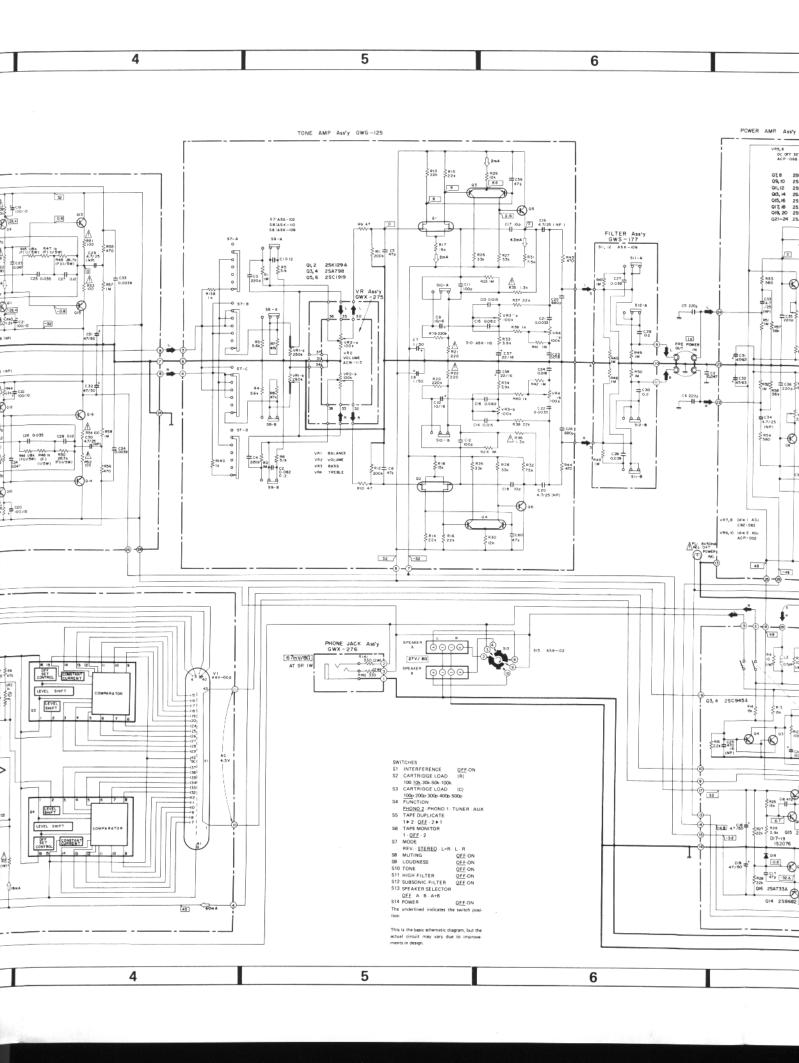

### CONTRAST OF MISCELLANEOUS PARTS

P.C. BOARD ASSEMBLIES

• The A mark found on some component parts indicates the importance of the safety factor of the part. Therefore, when replacing, be sure to use parts of identical designation.

| Symbol Description                            | Part No. |         |         |          |
|-----------------------------------------------|----------|---------|---------|----------|
|                                               | KU type  | KC type | S type  | S/G type |
| Terminal assembly EQ assembly Filter assembly | GWX-242  | GWX-290 | GWX-274 | GWX-274  |
|                                               | GWF-113  | GWF-119 | GWF-117 | GWF-117  |
|                                               | GWS-164  | GWS-177 | GWS-177 | GWS-177  |
| VR assembly                                   | GWX-243  | GWX-275 | GWX-275 | GWX-275  |
| Phones jack assembly                          | GWX-244  | GWX-276 | GWX-276 | GWX-276  |
| TC assembly                                   | GWG-122  | GWG-125 | GWG-125 | GWG-125  |
| PA assembly                                   | GWH-115  | GWH-124 | GWH-124 | GWH-124  |
| Power supply assembly                         | AWR-182  | AWR-198 | AWR-193 | AWR-193  |
| Indicator assembly                            | AWV-001  | AWV-003 | AWV-001 | AWV-001  |
| Switch assembly                               | AWS-134  | AWS-134 | AWS-134 | AWS-134  |

P.C. BOARDS EQ Assembly (GWF-119, for KC Type)

Power Supply Assembly (AWR-193, for S and S/G Type)