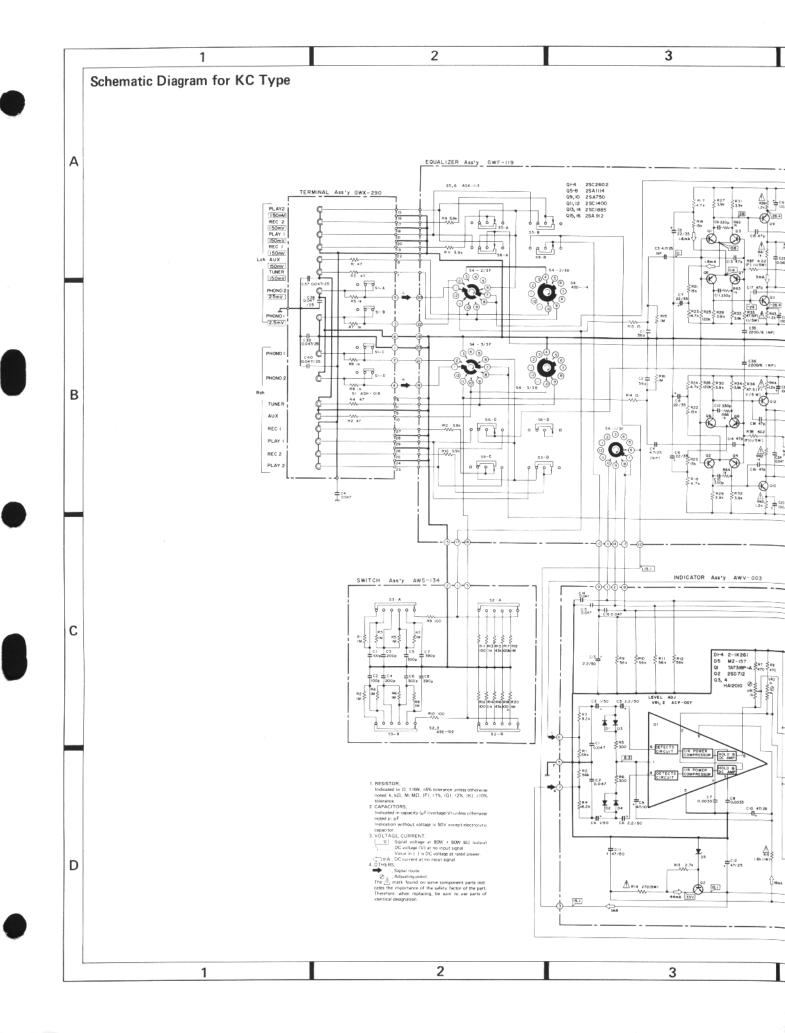

### CONTRAST OF MISCELLANEOUS PARTS

P.C. BOARD ASSEMBLIES

• The A mark found on some component parts indicates the importance of the safety factor of the part. Therefore, when replacing, be sure to use parts of identical designation.

| Symbol Description                            | Part No. |         |         |          |
|-----------------------------------------------|----------|---------|---------|----------|
|                                               | KU type  | KC type | S type  | S/G type |
| Terminal assembly EQ assembly Filter assembly | GWX-242  | GWX-290 | GWX-274 | GWX-274  |
|                                               | GWF-113  | GWF-119 | GWF-117 | GWF-117  |
|                                               | GWS-164  | GWS-177 | GWS-177 | GWS-177  |
| VR assembly                                   | GWX-243  | GWX-275 | GWX-275 | GWX-275  |
| Phones jack assembly                          | GWX-244  | GWX-276 | GWX-276 | GWX-276  |
| TC assembly                                   | GWG-122  | GWG-125 | GWG-125 | GWG-125  |
| PA assembly                                   | GWH-115  | GWH-124 | GWH-124 | GWH-124  |
| Power supply assembly                         | AWR-182  | AWR-198 | AWR-193 | AWR-193  |
| Indicator assembly                            | AWV-001  | AWV-003 | AWV-001 | AWV-001  |
| Switch assembly                               | AWS-134  | AWS-134 | AWS-134 | AWS-134  |

P.C. BOARDS EQ Assembly (GWF-119, for KC Type)

Power Supply Assembly (AWR-193, for S and S/G Type)