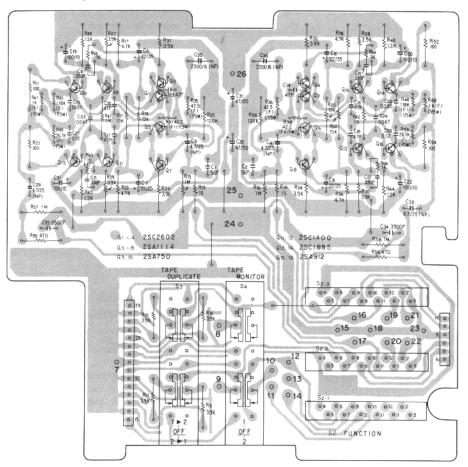

P.C. BOARDS EQ Assembly (GWF-119, for KC Type)

Power Supply Assembly (AWR-193, for S and S/G Type)