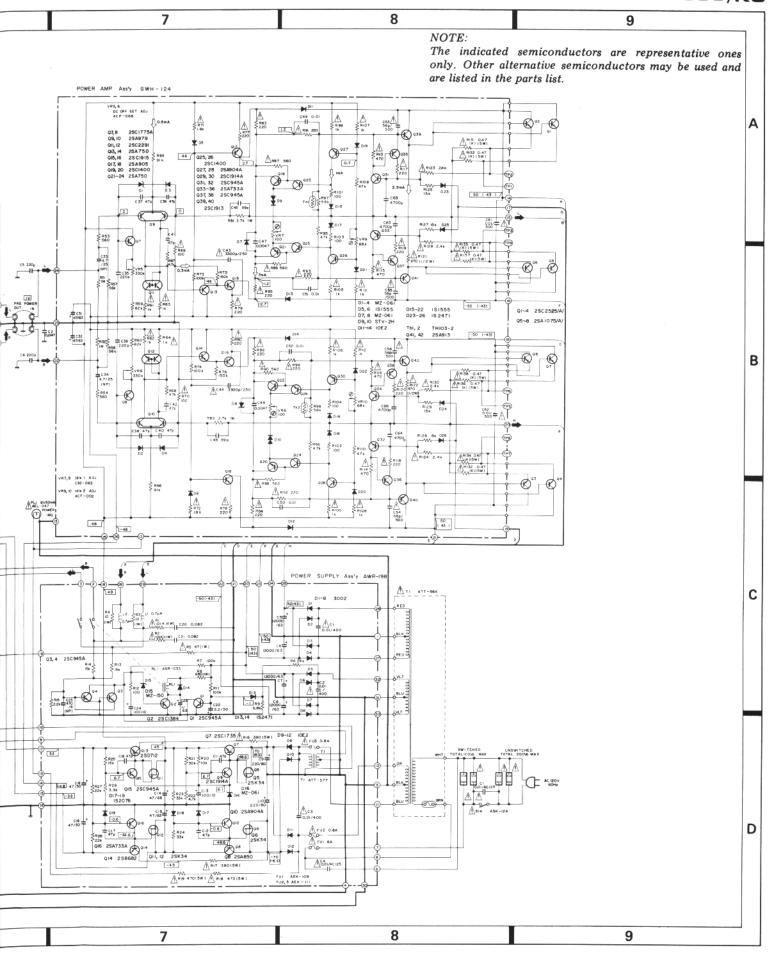

### CONTRAST OF MISCELLANEOUS PARTS

P.C. BOARD ASSEMBLIES

• The A mark found on some component parts indicates the importance of the safety factor of the part. Therefore, when replacing, be sure to use parts of identical designation.

| Symbol Description                            | Part No. |         |         |          |
|-----------------------------------------------|----------|---------|---------|----------|
|                                               | KU type  | KC type | S type  | S/G type |
| Terminal assembly EQ assembly Filter assembly | GWX-242  | GWX-290 | GWX-274 | GWX-274  |
|                                               | GWF-113  | GWF-119 | GWF-117 | GWF-117  |
|                                               | GWS-164  | GWS-177 | GWS-177 | GWS-177  |
| VR assembly                                   | GWX-243  | GWX-275 | GWX-275 | GWX-275  |
| Phones jack assembly                          | GWX-244  | GWX-276 | GWX-276 | GWX-276  |
| TC assembly                                   | GWG-122  | GWG-125 | GWG-125 | GWG-125  |
| PA assembly                                   | GWH-115  | GWH-124 | GWH-124 | GWH-124  |
| Power supply assembly                         | AWR-182  | AWR-198 | AWR-193 | AWR-193  |
| Indicator assembly                            | AWV-001  | AWV-003 | AWV-001 | AWV-001  |
| Switch assembly                               | AWS-134  | AWS-134 | AWS-134 | AWS-134  |

P.C. BOARDS EQ Assembly (GWF-119, for KC Type)

Power Supply Assembly (AWR-193, for S and S/G Type)