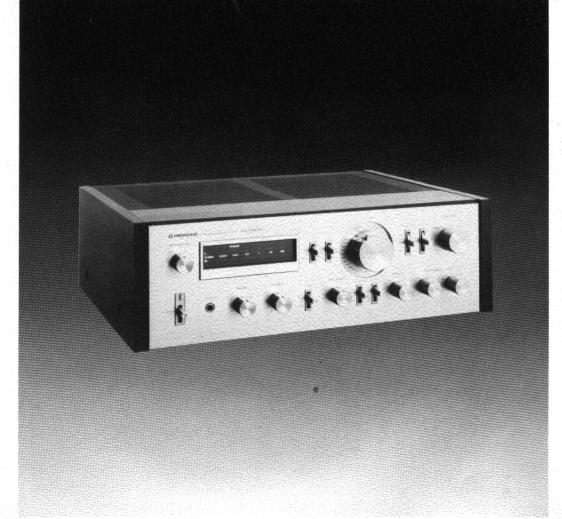

## SA-8800 s

The basic performance of the KC, S and S/G types are the same as the KU type. The KU, KC and S/G types have wooden cover (Walnut grained finished), while S type employs metal (Black). This additional service manual is applicable to the KC, S and S/G types, please refer to the KU type service manual (ART-342) with the exception of this supplements.