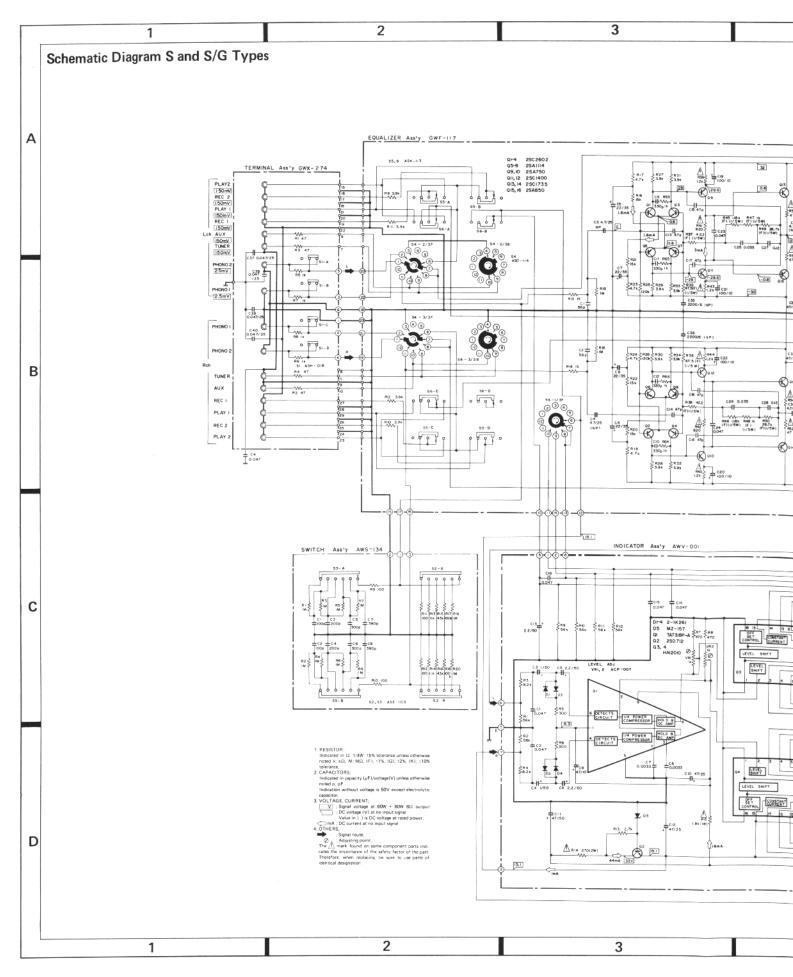

## SA-8800 s

The basic performance of the KC, S and S/G types are the same as the KU type. The KU, KC and S/G types have wooden cover (Walnut grained finished), while S type employs metal (Black). This additional service manual is applicable to the KC, S and S/G types, please refer to the KU type service manual (ART-342) with the exception of this supplements.

| Symbol Description                            | Part No. |         |         |          |
|-----------------------------------------------|----------|---------|---------|----------|
|                                               | KU type  | KC type | S type  | S/G type |
| Terminal assembly EQ assembly Filter assembly | GWX-242  | GWX-290 | GWX-274 | GWX-274  |
|                                               | GWF-113  | GWF-119 | GWF-117 | GWF-117  |
|                                               | GWS-164  | GWS-177 | GWS-177 | GWS-177  |
| VR assembly                                   | GWX-243  | GWX-275 | GWX-275 | GWX-275  |
| Phones jack assembly                          | GWX-244  | GWX-276 | GWX-276 | GWX-276  |
| TC assembly                                   | GWG-122  | GWG-125 | GWG-125 | GWG-125  |
| PA assembly                                   | GWH-115  | GWH-124 | GWH-124 | GWH-124  |
| Power supply assembly                         | AWR-182  | AWR-198 | AWR-193 | AWR-193  |
| Indicator assembly                            | AWV-001  | AWV-003 | AWV-001 | AWV-001  |
| Switch assembly                               | AWS-134  | AWS-134 | AWS-134 | AWS-134  |