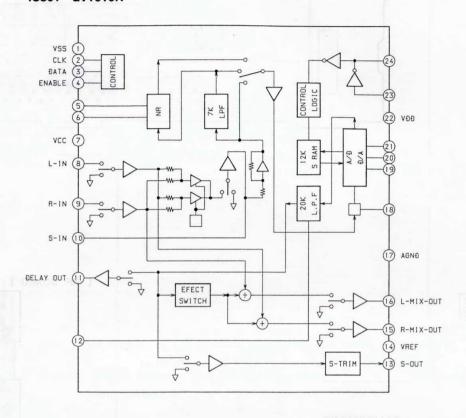

# SECTION 2 DIAGRAMS

## 2-1. IC PIN FUNCTION DESCRIPTION PANEL BOARD IC501 M37471M4-469SP (LED Drive, Mode Select)

| Pin No. | Pin Name   | I/O | Function                               |
|---------|------------|-----|----------------------------------------|
| 1       |            | _   | Not used                               |
| 2       | CS         | 0   | IC551 FL Driver control                |
| 3       | SCK        | 0   | IC551 FL Driver control                |
| 4       | SDATA      | 0   | IC551 FL Driver control                |
| 5       | POWER ON   | 0   | System power ON                        |
| 6       | SP RY ON   | 0   | Speaker relay ON                       |
| 7       | LINEMUTE   | 0   | Line mute ON                           |
| 8       | VOLUP      | 0   | Volume up                              |
| 9       | VOLDOWN    | 0   | Volume down                            |
| 10      | MENU1      | 0   | LED Control                            |
| 11      | MENU0      | 0   | LED Control                            |
| 12      | PROLOGIC   | 0   | LED Control                            |
| 13      | DSP        | 0   | LED Control                            |
| 14      | EFFECT     | 0   | LED Control                            |
| 15      |            |     | Not used                               |
| 16      | KEY1       | I   | A/D input                              |
| 17      | KEY0       | I   | A/D input                              |
| 18      | VREF       | I   | A/D Reference Voltage                  |
| 19      | XIN        | 1   | X'TAL input                            |
| 20      | XOUT       | 0   | X'TAL output                           |
| 21      | VSS        | I   | GND                                    |
| 22      | VCC        | I   | +5 V                                   |
| 23      | E/CE       | I   | For CE = "L", E = "H"                  |
| 24      | 65/75      | I   | For EX9 ="H", EX = 10 "L"              |
| 25      | RESET      | I   | Reset input                            |
| 26      | ACOFF      | 1   | Not used BRAGE                         |
| 27      | AUBIN      | I   | AU BUS Input                           |
| 28      | SIRCSIN    | I   | SIRCS Input                            |
| 29      | Ison State |     | Not used                               |
| 30      | AUBOUT     | 0   | AU BUS Output                          |
| 31      | A          | 0   | IC101, 102, 103 Audio function control |
| 32      | В          | 0   | IC101, 102, 103 Audio function control |
| 33      | С          | 0   | IC101, 102, 103 Audio function control |
| 34      | CLK        | 0   | IC301, 302 Prologic/DSP control        |
| 35      | DATA       | 0   | IC301, 302 Prologic/DSP control        |
| 36      | ENBL       | 0   | IC301, 302 Prologic/DSP control        |
| 37      | V1         | 0   | IC181 Video function control           |
| 38      | V2         | 0   | IC181 Video function control           |
| 39      | KARAOKE    | 0   | KARAOKE PON ON                         |
| 40      | - 20MUTE   | 0   | - 20 dB Muting ON                      |
| 41      | DIRECT     | 0   | Direct ON                              |
| 42      | _          | _   | Not used                               |

#### 2-3. CIRCUIT BOARDS LOCATION

2-4. PRINTED WIRING BOARDS - Main Section

• o- : parts extracted from the component side.

: Pattern on the side which enables seen.

Published in Heiloo Holland

www.freeservic2n5anuSCHEMATIC DIAGRAM - Main Section - • Refer to page 24 for IC Block Diagrams.