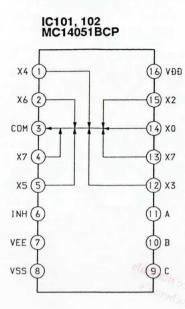

## 2-1. IC PIN FUNCTION DESCRIPTION PANEL BOARD IC501 M37471M4-469SP (LED Drive, Mode Select)

| Pin No. | Pin Name   | I/O | Function                               |
|---------|------------|-----|----------------------------------------|
| 1       |            | _   | Not used                               |
| 2       | CS         | 0   | IC551 FL Driver control                |
| 3       | SCK        | 0   | IC551 FL Driver control                |
| 4       | SDATA      | 0   | IC551 FL Driver control                |
| 5       | POWER ON   | 0   | System power ON                        |
| 6       | SP RY ON   | 0   | Speaker relay ON                       |
| 7       | LINEMUTE   | 0   | Line mute ON                           |
| 8       | VOLUP      | 0   | Volume up                              |
| 9       | VOLDOWN    | 0   | Volume down                            |
| 10      | MENU1      | 0   | LED Control                            |
| 11      | MENU0      | 0   | LED Control                            |
| 12      | PROLOGIC   | 0   | LED Control                            |
| 13      | DSP        | 0   | LED Control                            |
| 14      | EFFECT     | 0   | LED Control                            |
| 15      |            |     | Not used                               |
| 16      | KEY1       | I   | A/D input                              |
| 17      | KEY0       | I   | A/D input                              |
| 18      | VREF       | I   | A/D Reference Voltage                  |
| 19      | XIN        | 1   | X'TAL input                            |
| 20      | XOUT       | 0   | X'TAL output                           |
| 21      | VSS        | I   | GND                                    |
| 22      | VCC        | I   | +5 V                                   |
| 23      | E/CE       | I   | For CE = "L", E = "H"                  |
| 24      | 65/75      | I   | For EX9 ="H", EX = 10 "L"              |
| 25      | RESET      | I   | Reset input                            |
| 26      | ACOFF      | 1   | Not used BRAGE                         |
| 27      | AUBIN      | I   | AU BUS Input                           |
| 28      | SIRCSIN    | I   | SIRCS Input                            |
| 29      | Ison State |     | Not used                               |
| 30      | AUBOUT     | 0   | AU BUS Output                          |
| 31      | A          | 0   | IC101, 102, 103 Audio function control |
| 32      | В          | 0   | IC101, 102, 103 Audio function control |
| 33      | С          | 0   | IC101, 102, 103 Audio function control |
| 34      | CLK        | 0   | IC301, 302 Prologic/DSP control        |
| 35      | DATA       | 0   | IC301, 302 Prologic/DSP control        |
| 36      | ENBL       | 0   | IC301, 302 Prologic/DSP control        |
| 37      | V1         | 0   | IC181 Video function control           |
| 38      | V2         | 0   | IC181 Video function control           |
| 39      | KARAOKE    | 0   | KARAOKE PON ON                         |
| 40      | - 20MUTE   | 0   | - 20 dB Muting ON                      |
| 41      | DIRECT     | 0   | Direct ON                              |
| 42      | _          | _   | Not used                               |