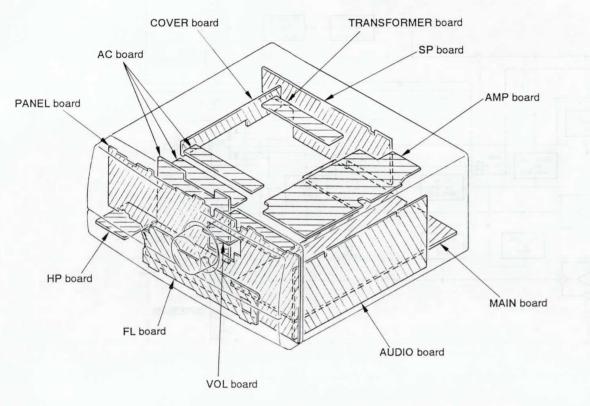

#### 2-3. CIRCUIT BOARDS LOCATION

2-4. PRINTED WIRING BOARDS - Main Section

• o- : parts extracted from the component side.

: Pattern on the side which enables seen.

Published in Heiloo Holland

www.freeservic2n5anuSCHEMATIC DIAGRAM - Main Section - • Refer to page 24 for IC Block Diagrams.