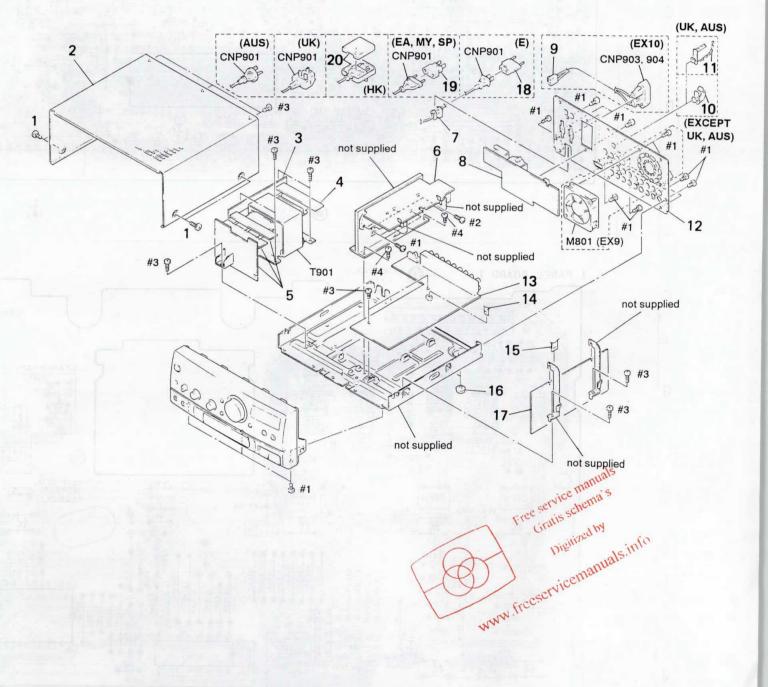

# SECTION 3 EXPLODED VIEWS

#### NOTE

 -XX and -X mean standardized parts, so they may have some difference from the original one.

Parts Color Cabinet's Color

- Color Indication of Appearance Parts Example:
  KNOB, BALANCE (WHITE) . . . (RED)

  ↑ ↑
- Items marked "\*" are not stocked since they are seldom required for routine service. Some delay should be anticipated when ordering these items.
- The mechanical parts with no reference number in the exploded views are not supplied.
- Hardware (# mark) list and accessories and packing materials are given in the last of the electrical parts list.

### (1) CHASSIS SECTION