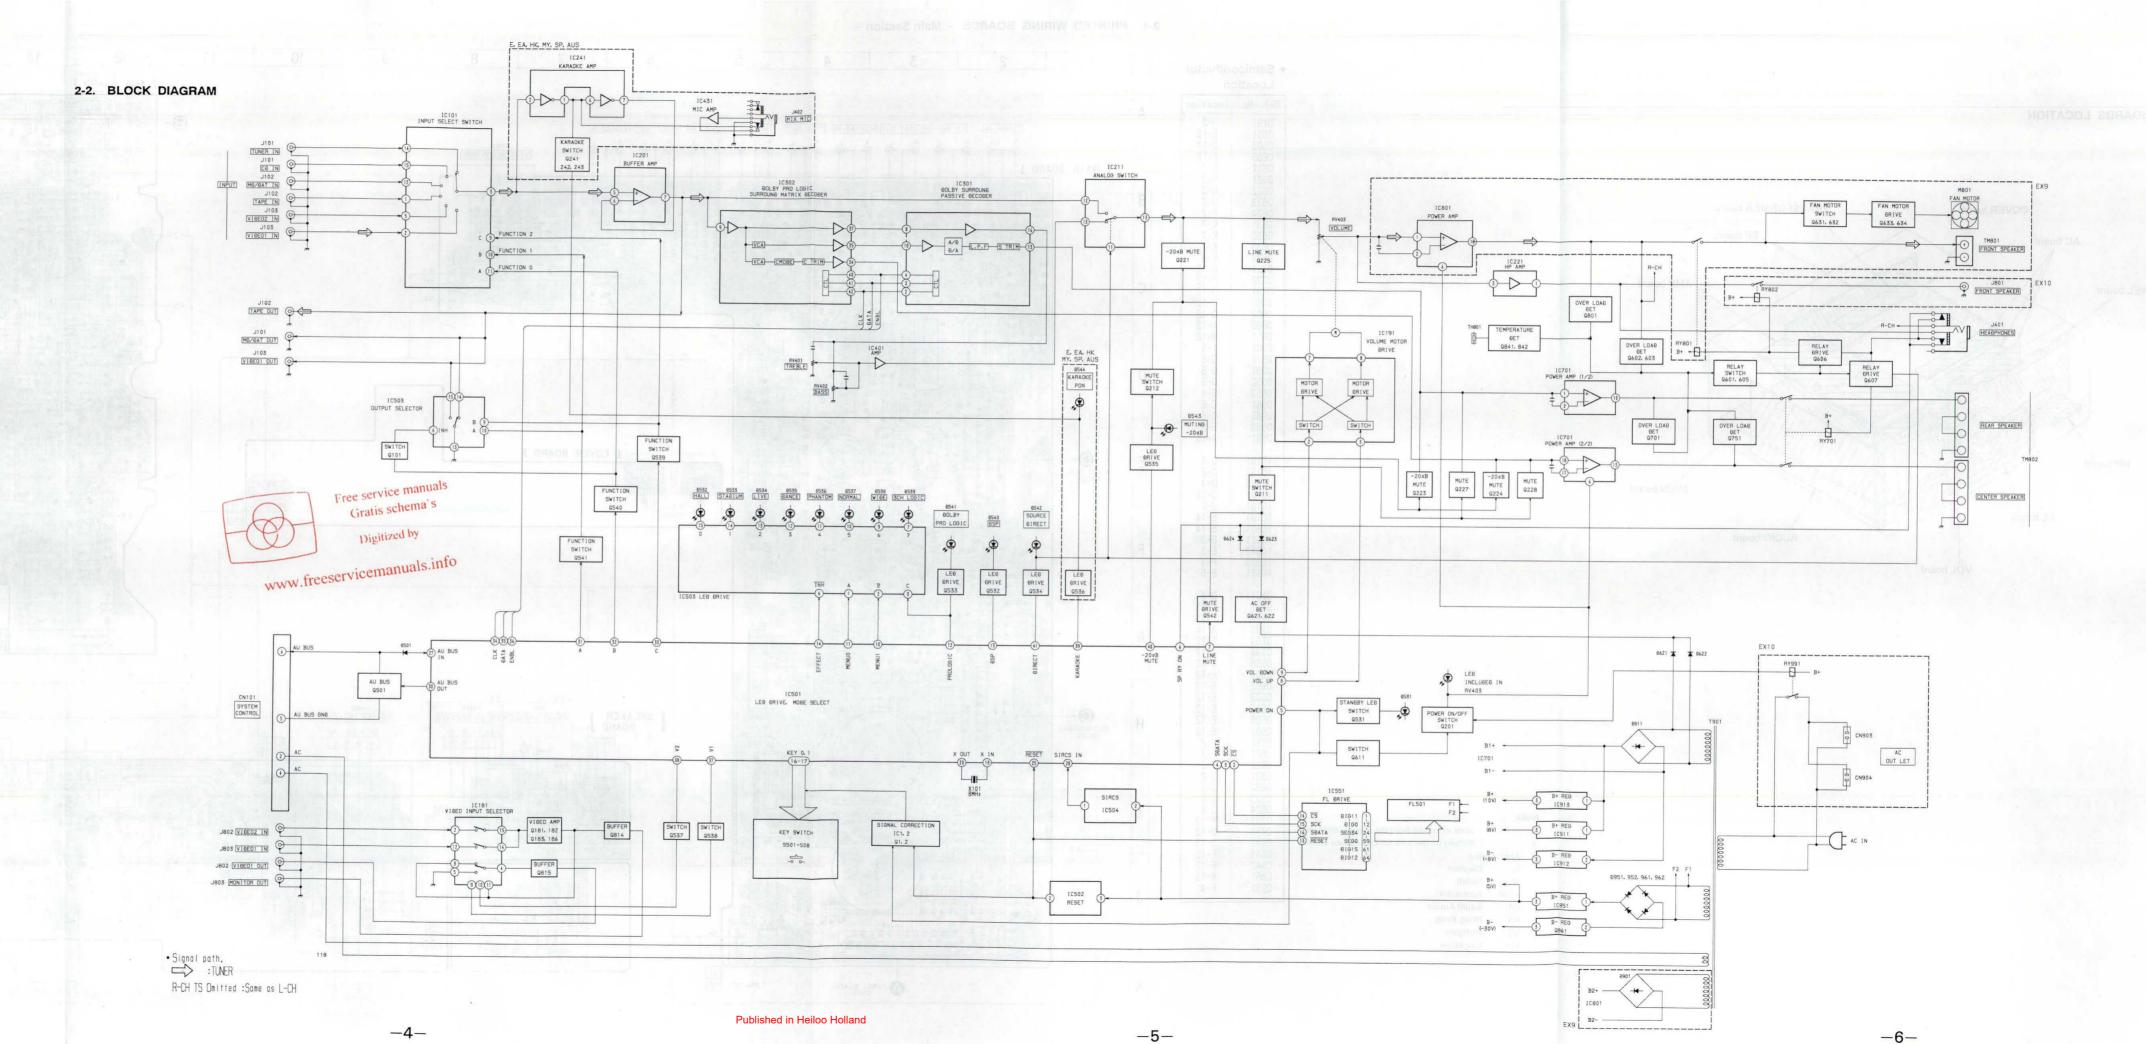

#### 2-3. CIRCUIT BOARDS LOCATION

2-4. PRINTED WIRING BOARDS - Main Section

• o- : parts extracted from the component side.

: Pattern on the side which enables seen.

Published in Heiloo Holland

www.freeservic2n5anuSCHEMATIC DIAGRAM - Main Section - • Refer to page 24 for IC Block Diagrams.