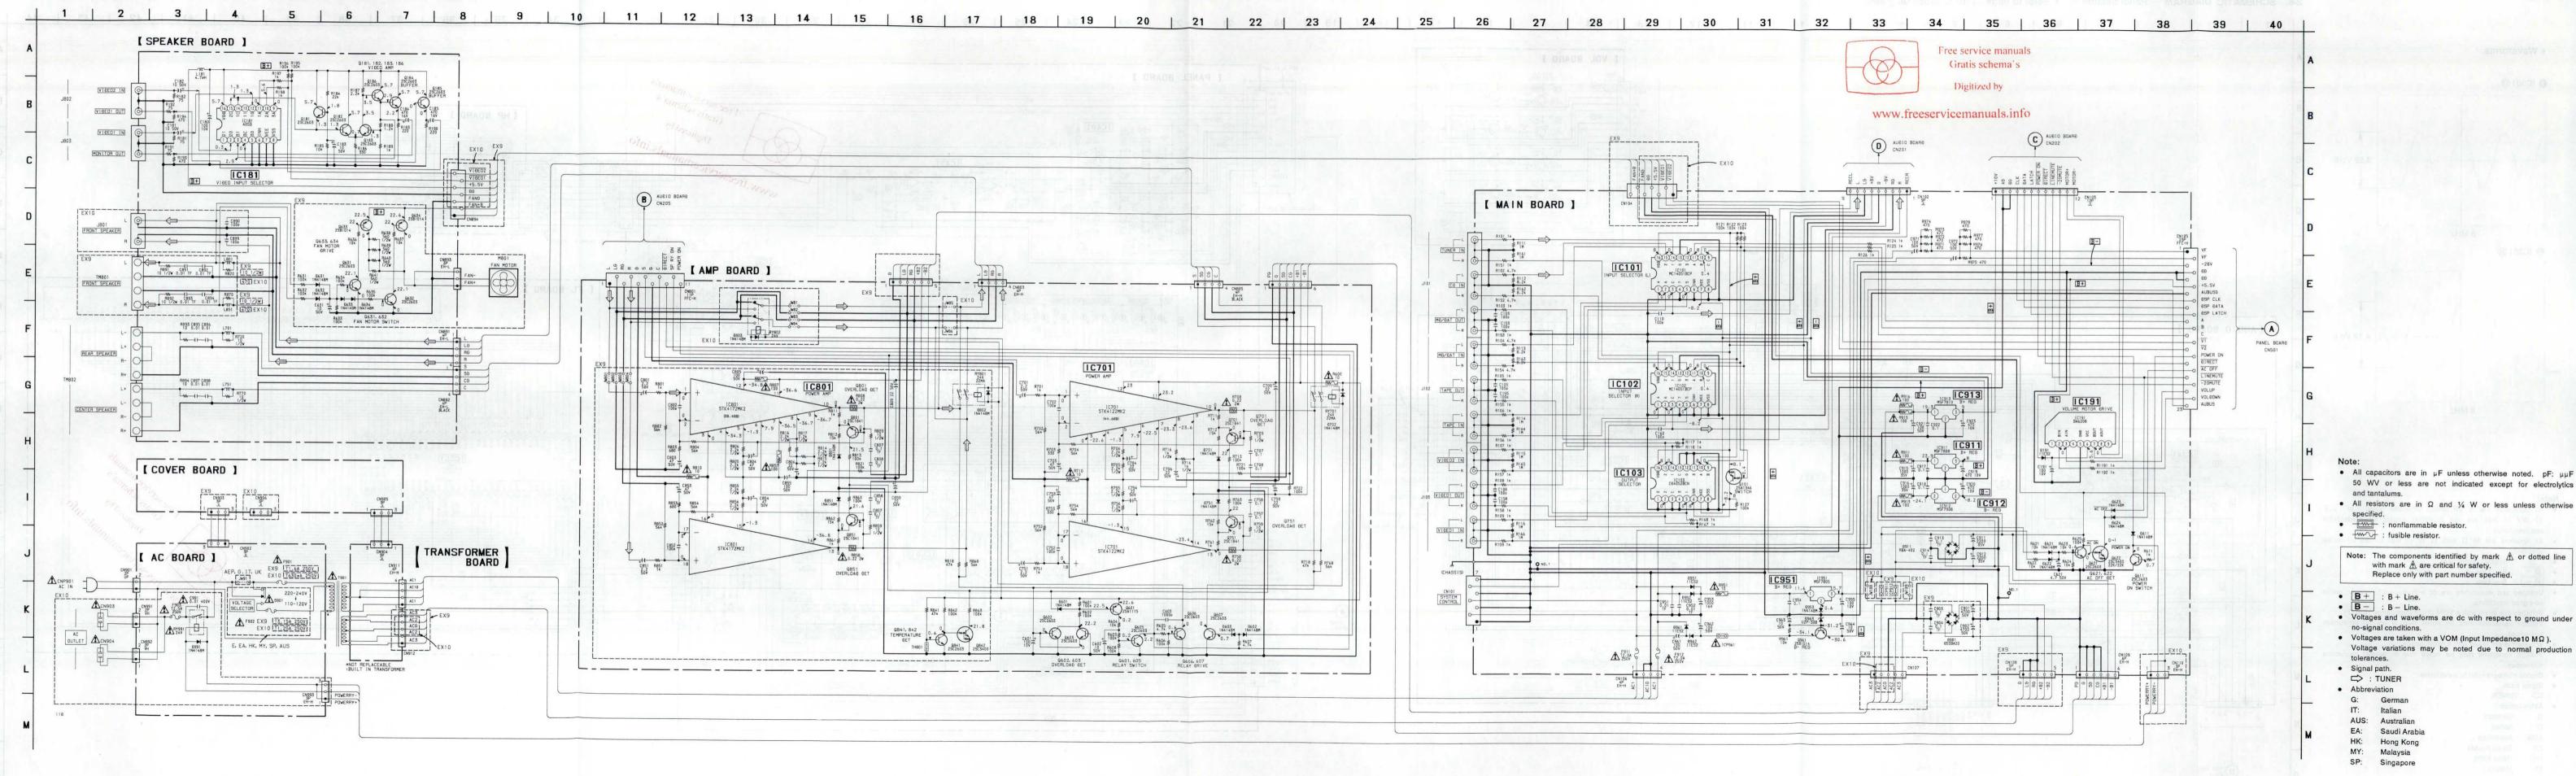

#### 2-3. CIRCUIT BOARDS LOCATION

2-4. PRINTED WIRING BOARDS - Main Section

• o- : parts extracted from the component side.

: Pattern on the side which enables seen.

Published in Heiloo Holland

www.freeservic2n5anuSCHEMATIC DIAGRAM - Main Section - • Refer to page 24 for IC Block Diagrams.