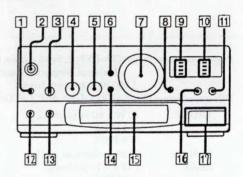

## Index to Parts and Controls

1 Remote sensor

2 SYSTEM POWER switch and ON/STANDBY indicator (7)

The indicator remains lit as long as the AC power cord is connected to a wall outlet.

3 MIC LEVEL control (21) (E, EA, MY, SP, HK, AUS)

4 BASS control (20)

5 TREBLE control (20)

6 KARAOKE PON button\* (21) (E, EA, MY, SP, HK, AUS)

7 VOLUME control (5, 7, 20)

8 SOURCE DIRECT button\* (20)

9 PRO LOGIC MODE indicators (21)

DSP MENU indicators (20)

DSP MENU indicators

11 DSP button (20)

12 HEADPHONES jack (20, 24)

13 MIX MIC jack (phone jack) (21, 22)

(E, EA, MY, SP, HK, AUS)

14 MUTING button\* (20)

15 Display window (20)

16 DOLBY PRO LOGIC button (21)

17 FUNCTION buttons (16, 19, 24)

VIDEO (24)

AUDIO (16, 19, 24)