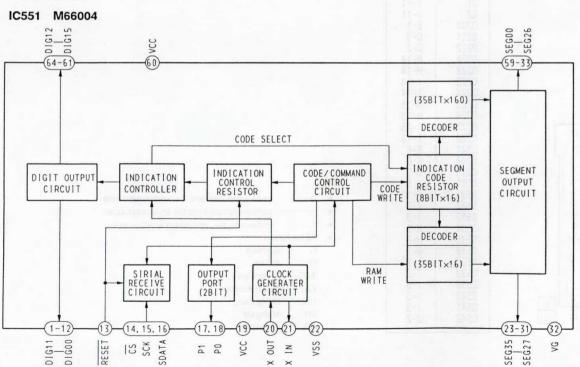

## 2-1. IC PIN FUNCTION DESCRIPTION PANEL BOARD IC501 M37471M4-469SP (LED Drive, Mode Select)

| Pin No. | Pin Name   | I/O | Function                               |
|---------|------------|-----|----------------------------------------|
| 1       |            | _   | Not used                               |
| 2       | CS         | 0   | IC551 FL Driver control                |
| 3       | SCK        | 0   | IC551 FL Driver control                |
| 4       | SDATA      | 0   | IC551 FL Driver control                |
| 5       | POWER ON   | 0   | System power ON                        |
| 6       | SP RY ON   | 0   | Speaker relay ON                       |
| 7       | LINEMUTE   | 0   | Line mute ON                           |
| 8       | VOLUP      | 0   | Volume up                              |
| 9       | VOLDOWN    | 0   | Volume down                            |
| 10      | MENU1      | 0   | LED Control                            |
| 11      | MENU0      | 0   | LED Control                            |
| 12      | PROLOGIC   | 0   | LED Control                            |
| 13      | DSP        | 0   | LED Control                            |
| 14      | EFFECT     | 0   | LED Control                            |
| 15      |            |     | Not used                               |
| 16      | KEY1       | I   | A/D input                              |
| 17      | KEY0       | I   | A/D input                              |
| 18      | VREF       | I   | A/D Reference Voltage                  |
| 19      | XIN        | 1   | X'TAL input                            |
| 20      | XOUT       | 0   | X'TAL output                           |
| 21      | VSS        | I   | GND                                    |
| 22      | VCC        | I   | +5 V                                   |
| 23      | E/CE       | I   | For CE = "L", E = "H"                  |
| 24      | 65/75      | I   | For EX9 ="H", EX = 10 "L"              |
| 25      | RESET      | I   | Reset input                            |
| 26      | ACOFF      | 1   | Not used BRAGE                         |
| 27      | AUBIN      | I   | AU BUS Input                           |
| 28      | SIRCSIN    | I   | SIRCS Input                            |
| 29      | Ison State |     | Not used                               |
| 30      | AUBOUT     | 0   | AU BUS Output                          |
| 31      | A          | 0   | IC101, 102, 103 Audio function control |
| 32      | В          | 0   | IC101, 102, 103 Audio function control |
| 33      | С          | 0   | IC101, 102, 103 Audio function control |
| 34      | CLK        | 0   | IC301, 302 Prologic/DSP control        |
| 35      | DATA       | 0   | IC301, 302 Prologic/DSP control        |
| 36      | ENBL       | 0   | IC301, 302 Prologic/DSP control        |
| 37      | V1         | 0   | IC181 Video function control           |
| 38      | V2         | 0   | IC181 Video function control           |
| 39      | KARAOKE    | 0   | KARAOKE PON ON                         |
| 40      | - 20MUTE   | 0   | - 20 dB Muting ON                      |
| 41      | DIRECT     | 0   | Direct ON                              |
| 42      | _          | _   | Not used                               |