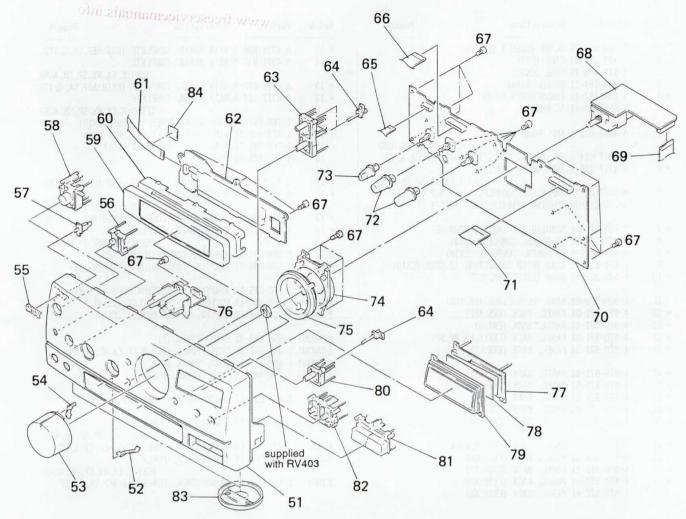

# SECTION 3 EXPLODED VIEWS

#### NOTE

 -XX and -X mean standardized parts, so they may have some difference from the original one.

Parts Color Cabinet's Color

- Color Indication of Appearance Parts Example:
  KNOB, BALANCE (WHITE) . . . (RED)

  ↑ ↑
- Items marked "\*" are not stocked since they are seldom required for routine service. Some delay should be anticipated when ordering these items.
- The mechanical parts with no reference number in the exploded views are not supplied.
- Hardware (# mark) list and accessories and packing materials are given in the last of the electrical parts list.

The components identified by mark ⚠ or dotted line with mark ⚠ are critical for safety.

Replace only with part number specified.

Abbreviation

AUS : Australian IT : Italian
EA : Saudi Arabia MY : Malaysia
G : German SP : Singapore
HK : Hong Kong

### (1) CHASSIS SECTION