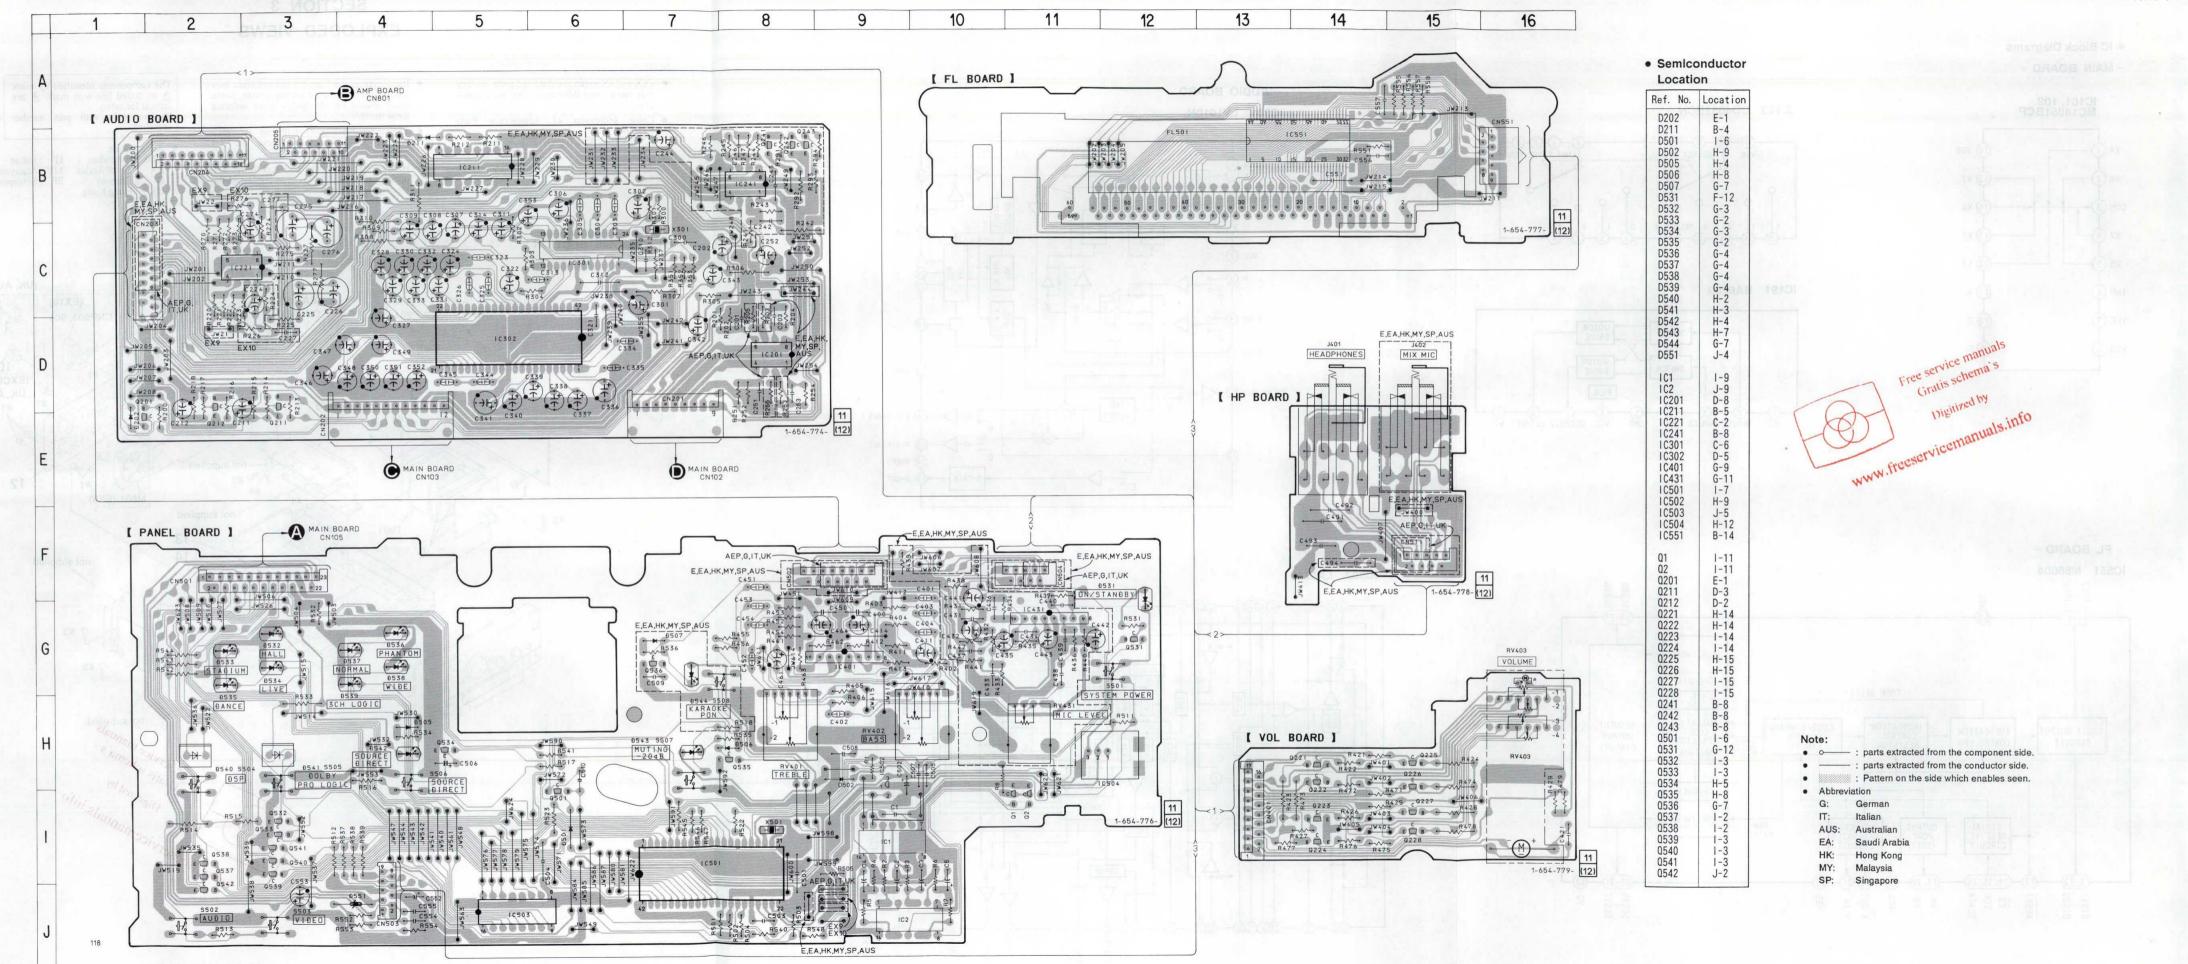

-11-

21/8/20

Published in Heiloo Holland

-22-

2-7 PRINTED WIRING BOARDS - Panel Section - • Refer to page 7 for Circuit Boards Location.

- IC Block Diagrams
- MAIN BOARD -