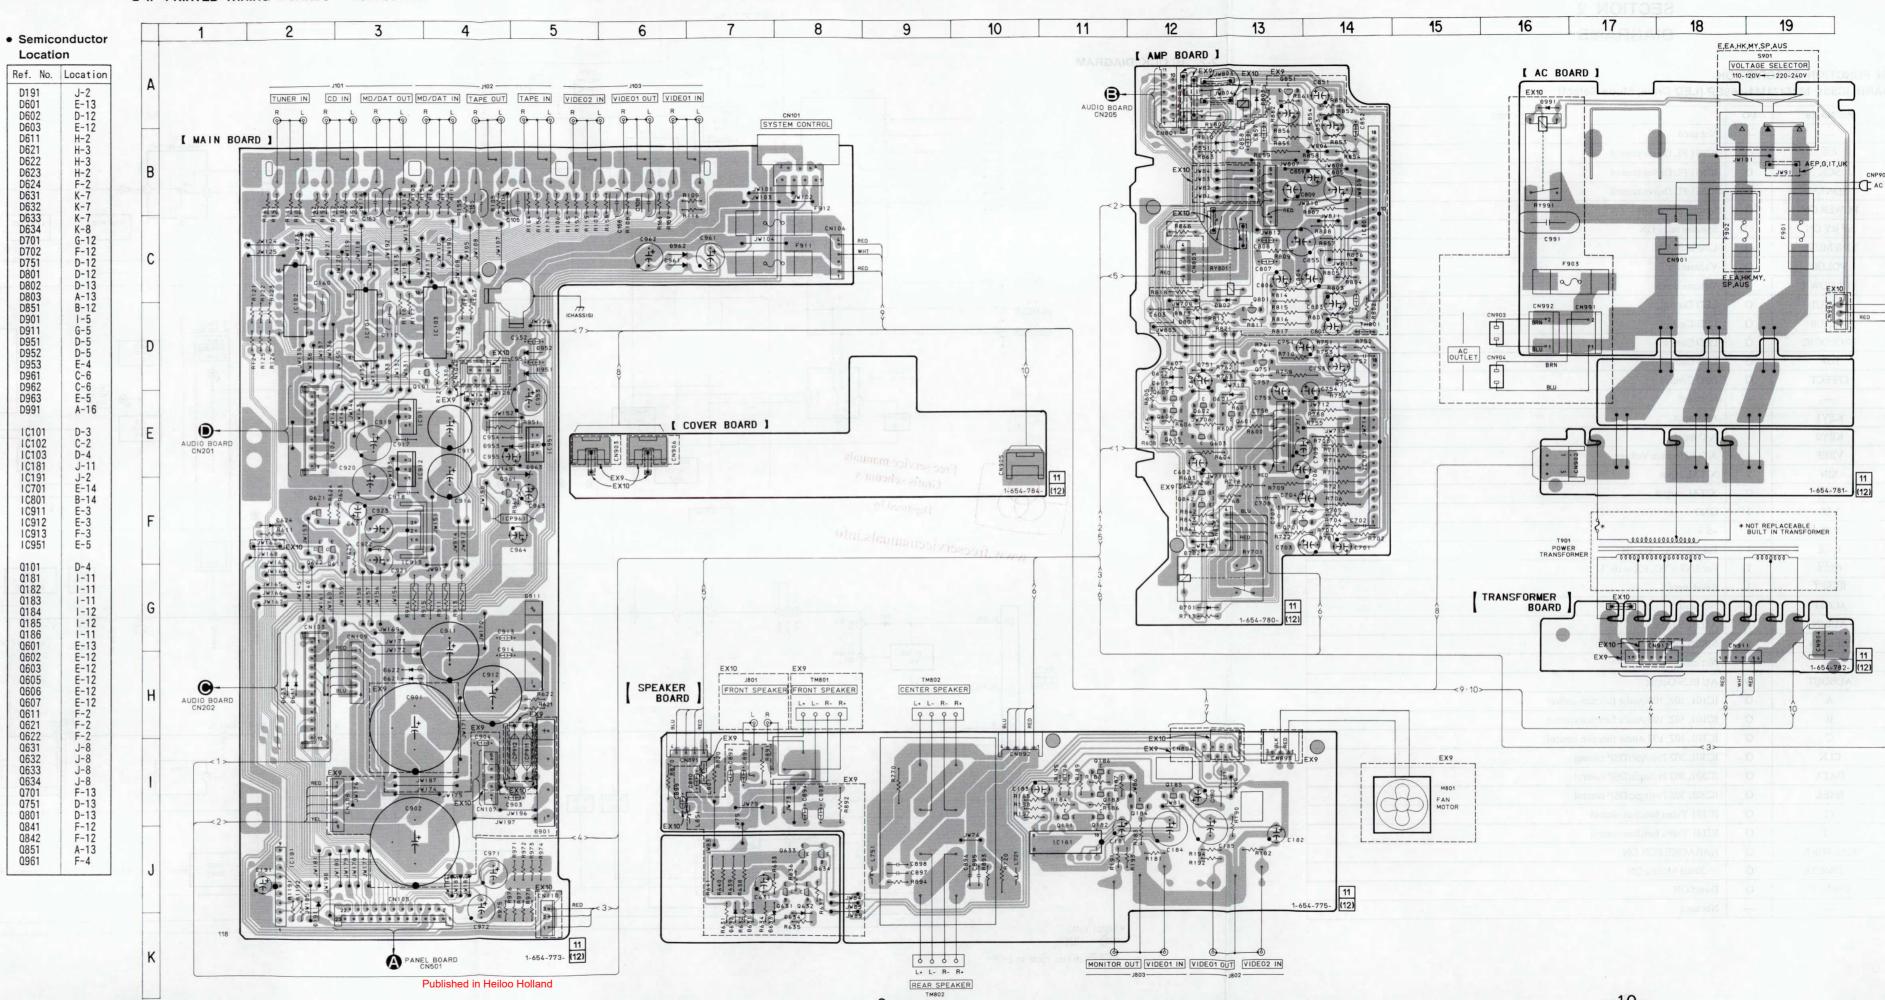

#### 2-3. CIRCUIT BOARDS LOCATION

2-4. PRINTED WIRING BOARDS - Main Section

• o- : parts extracted from the component side.

: Pattern on the side which enables seen.

Published in Heiloo Holland

www.freeservic2n5anuSCHEMATIC DIAGRAM - Main Section - • Refer to page 24 for IC Block Diagrams.