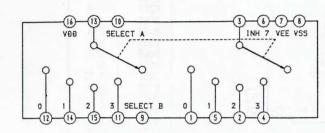

## 2-1. IC PIN FUNCTION DESCRIPTION PANEL BOARD IC501 M37471M4-469SP (LED Drive, Mode Select)

| Pin No. | Pin Name   | I/O | Function                               |
|---------|------------|-----|----------------------------------------|
| 1       |            | _   | Not used                               |
| 2       | CS         | 0   | IC551 FL Driver control                |
| 3       | SCK        | 0   | IC551 FL Driver control                |
| 4       | SDATA      | 0   | IC551 FL Driver control                |
| 5       | POWER ON   | 0   | System power ON                        |
| 6       | SP RY ON   | 0   | Speaker relay ON                       |
| 7       | LINEMUTE   | 0   | Line mute ON                           |
| 8       | VOLUP      | 0   | Volume up                              |
| 9       | VOLDOWN    | 0   | Volume down                            |
| 10      | MENU1      | 0   | LED Control                            |
| 11      | MENU0      | 0   | LED Control                            |
| 12      | PROLOGIC   | 0   | LED Control                            |
| 13      | DSP        | 0   | LED Control                            |
| 14      | EFFECT     | 0   | LED Control                            |
| 15      |            |     | Not used                               |
| 16      | KEY1       | I   | A/D input                              |
| 17      | KEY0       | I   | A/D input                              |
| 18      | VREF       | I   | A/D Reference Voltage                  |
| 19      | XIN        | 1   | X'TAL input                            |
| 20      | XOUT       | 0   | X'TAL output                           |
| 21      | VSS        | I   | GND                                    |
| 22      | VCC        | I   | +5 V                                   |
| 23      | E/CE       | I   | For CE = "L", E = "H"                  |
| 24      | 65/75      | I   | For EX9 ="H", EX = 10 "L"              |
| 25      | RESET      | I   | Reset input                            |
| 26      | ACOFF      | 1   | Not used BRAGE                         |
| 27      | AUBIN      | I   | AU BUS Input                           |
| 28      | SIRCSIN    | I   | SIRCS Input                            |
| 29      | Ison State |     | Not used                               |
| 30      | AUBOUT     | 0   | AU BUS Output                          |
| 31      | A          | 0   | IC101, 102, 103 Audio function control |
| 32      | В          | 0   | IC101, 102, 103 Audio function control |
| 33      | С          | 0   | IC101, 102, 103 Audio function control |
| 34      | CLK        | 0   | IC301, 302 Prologic/DSP control        |
| 35      | DATA       | 0   | IC301, 302 Prologic/DSP control        |
| 36      | ENBL       | 0   | IC301, 302 Prologic/DSP control        |
| 37      | V1         | 0   | IC181 Video function control           |
| 38      | V2         | 0   | IC181 Video function control           |
| 39      | KARAOKE    | 0   | KARAOKE PON ON                         |
| 40      | - 20MUTE   | 0   | - 20 dB Muting ON                      |
| 41      | DIRECT     | 0   | Direct ON                              |
| 42      | _          | _   | Not used                               |