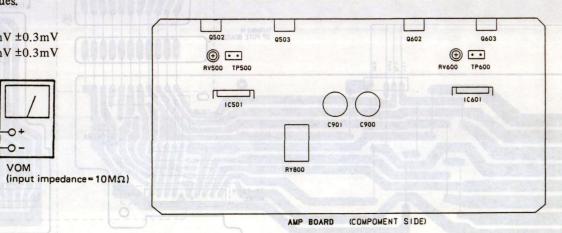

### Procedure:

- 1. Set main volume to minimum.
- 2. Turn the power on and confirm that RY800 will turn on at about 6 seconds after power-on.
- 3. Adjust RV500(L-ch) and RV600(R-ch) so that the voltages across TP500 and TP600 become within the adjustment values.

Adjustment Values: TA-F311R 4mV ±0.3mV TA-F411RA 2mV ±0.3mV

4-1. BLOCK DIAGRAM

PC BOARD, 4-8 SWITCH (F411RA) PC BOARD, SP ROTE (F411RA) (including ●E)/ PC BOARD, SIRCS PC BOARD, JOINT L-----J PC BOARD, SEALED MOUNTED PCB, CONT MOUNTED PCB, FUNC PC BOARD, SW PC BOARD, LED (F411RA)
PC BOARD, VOL LED (S) (F311R) 4-3. SEMICONDUCTOR LEAD LAYOUTS