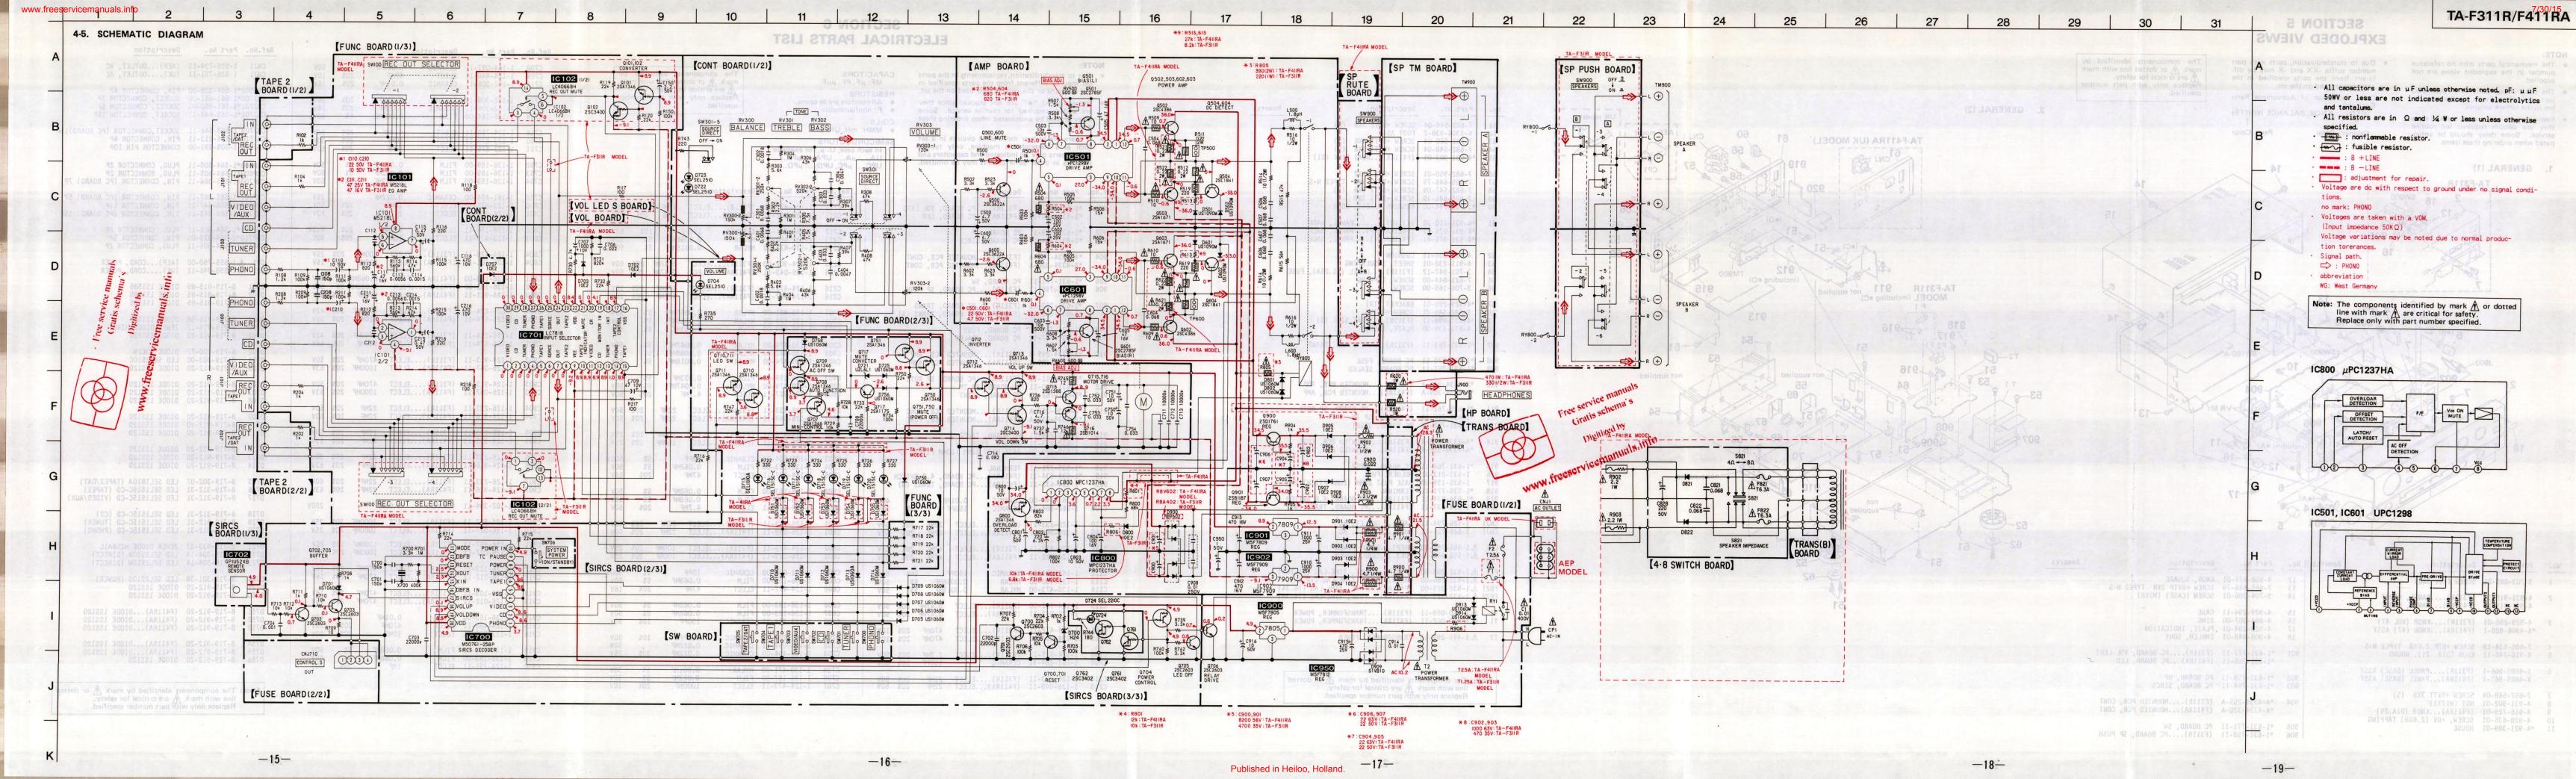

### SAFETY-RELATED COMPONENT WARNING!!

COMPONENTS IDENTIFIED BY MARK A OR DOTTED LINE WITH MARK A ON THE SCHEMATIC DIAGRAMS AND IN THE PARTS LIST ARE CRITICAL TO SAFE OPERATION. REPLACE THESE COMPONENTS WITH SONY PARTS WHOSE PART NUMBERS APPEAR AS SHOWN IN THIS MANUAL OR IN SUPPLEMENTS PUB-LISHED BY SONY.

### ATTENTION AU COMPOSANT AYANT RAPPORT À LA SÉCURITÉ!

LES COMPOSANTS IDENTIFIÉS PAR UNE MARQUE A SUR LES DIAGRAMMES SCHÉMATIQUES ET LA LISTE DES PIÈCES SONT CRITIQUES POUR LA SÉCURITÉ DE FONCTIONNEMENT. NE REMPLACER CES COM-POSANTS QUE PAR DES PIÈCES SONY DONT LES NUMÉROS SONT DONNÉS DANS CE MANUEL OU DANS LES SUPPLÉMENTS PUBLIÉS PAR SONY.

### Procedure:

- 1. Set main volume to minimum.
- 2. Turn the power on and confirm that RY800 will turn on at about 6 seconds after power-on.
- 3. Adjust RV500(L-ch) and RV600(R-ch) so that the voltages across TP500 and TP600 become within the adjustment values.

Adjustment Values: TA-F311R 4mV ±0.3mV TA-F411RA 2mV ±0.3mV

4-1. BLOCK DIAGRAM

PC BOARD, 4-8 SWITCH (F411RA) PC BOARD, SP ROTE (F411RA) (including ●E)/ PC BOARD, SIRCS PC BOARD, JOINT L-----J PC BOARD, SEALED MOUNTED PCB, CONT MOUNTED PCB, FUNC PC BOARD, SW PC BOARD, LED (F411RA)
PC BOARD, VOL LED (S) (F311R) 4-3. SEMICONDUCTOR LEAD LAYOUTS