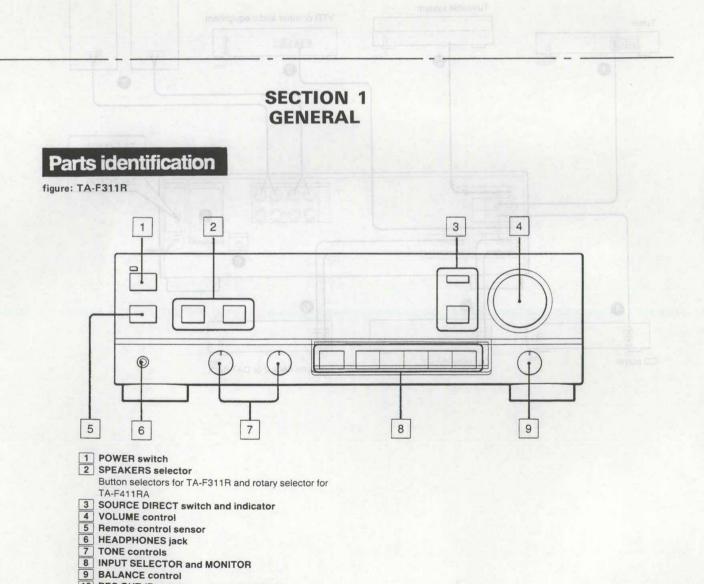

**INPUT SELECTOR and MONITOR** 10 REC OUT (Recording output) SELECTOR

(TA-F411RA only)

Free service manuals Gratis schema's

Digitized by

www.freeservicemanuals.info

Digitized

by WWW. FREESERVICEMANUALS. INFO