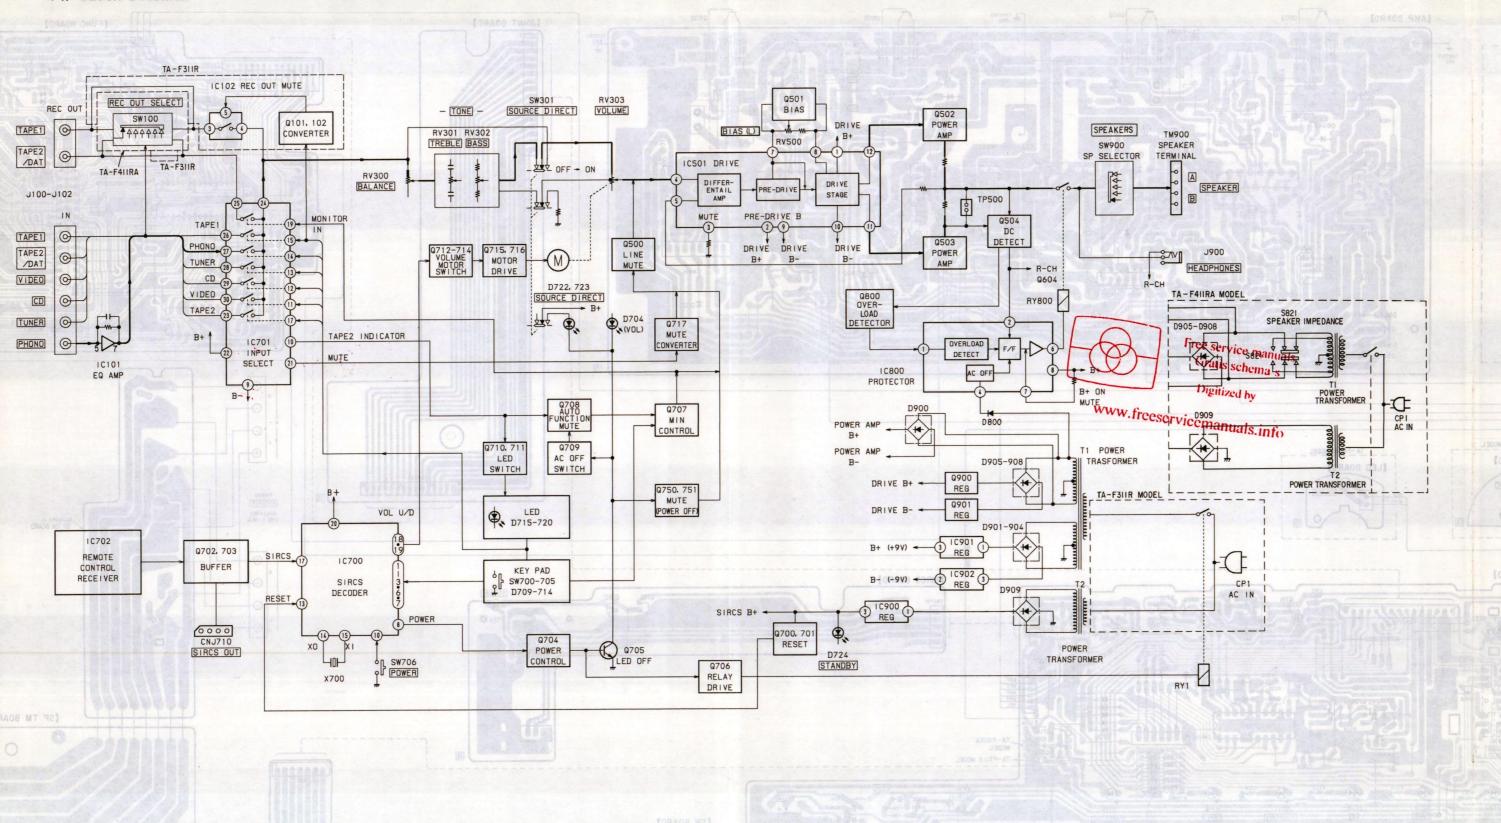

**INPUT SELECTOR and MONITOR** 10 REC OUT (Recording output) SELECTOR

(TA-F411RA only)

Free service manuals Gratis schema's

Digitized by

www.freeservicemanuals.info

Digitized

by WWW. FREESERVICEMANUALS. INFO

Adjustment Values: TA-F311R 4mV ±0.3mV TA-F411RA 2mV ±0.3mV

4-1. BLOCK DIAGRAM

PC BOARD, 4-8 SWITCH (F411RA) PC BOARD, SP ROTE (F411RA) (including ●E)/ PC BOARD, SIRCS PC BOARD, JOINT L-----J PC BOARD, SEALED MOUNTED PCB, CONT MOUNTED PCB, FUNC PC BOARD, SW PC BOARD, LED (F411RA)
PC BOARD, VOL LED (S) (F311R) 4-3. SEMICONDUCTOR LEAD LAYOUTS