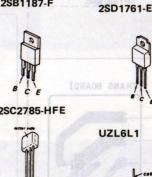

Adjustment Values: TA-F311R 4mV ±0.3mV TA-F411RA 2mV ±0.3mV

4-1. BLOCK DIAGRAM

PC BOARD, 4-8 SWITCH (F411RA) PC BOARD, SP ROTE (F411RA) (including ●E)/ PC BOARD, SIRCS PC BOARD, JOINT L-----J PC BOARD, SEALED MOUNTED PCB, CONT MOUNTED PCB, FUNC PC BOARD, SW PC BOARD, LED (F411RA)
PC BOARD, VOL LED (S) (F311R) 4-3. SEMICONDUCTOR LEAD LAYOUTS

PC BOARD, TRANS (B) (F411RA)

M5218L UPC1237HA

4-2. CIRCUIT BOARDS LOCATION

RBA402 RBV-602-01

B-23

TA-F311R/F417RA

D913 (TA-F311R) H-4

| D502<br>D502<br>D601<br>D602         | 2 B-23<br>1 B-18<br>2 C-18      | D913<br>D913<br>D914<br>D914     | (TA-F311R) H-4<br>(TA-F311R) H-4<br>(TA-F411RA) B-8 |
|--------------------------------------|---------------------------------|----------------------------------|-----------------------------------------------------|
| D700<br>D701<br>D702<br>D704         | I I-20<br>B-32<br>(TA-F311R) G- |                                  | B-37<br>E-32<br>C-25<br>C-18                        |
| D704<br>D705<br>D706<br>D707<br>D708 | J-21<br>J-21<br>J-21            | 10700<br>10701<br>10702<br>10800 | J-19<br>C-32<br>J-28<br>D-26                        |
| D709<br>D710<br>D711<br>D712         | J-21<br>I-20<br>I-20            | IC900<br>IC900<br>IC901<br>IC902 | (TA-F311R) I-5<br>(TA-F411RA) B-9<br>C-17<br>C-17   |
| D713<br>D714<br>D715<br>D716         | J-19<br>J-19<br>K-20            | Q101<br>Q102<br>Q500             | E-32<br>E-32<br>D-24                                |
| D717<br>D718<br>D719<br>D720         | 7 K-18<br>K-17<br>K-16          | Q501<br>Q502<br>Q503<br>Q504     | A-25<br>A-26<br>A-23<br>B-23                        |
| D721<br>D722<br>D723                 | I-16<br>I-15                    | Q600<br>Q601<br>Q602<br>Q603     | D-18<br>A-19<br>A-20<br>A-18                        |
| D725<br>D750<br>D751<br>D752         | D-32<br>K-20<br>K-20            | Q604<br>Q700<br>Q701<br>Q702     | B-18<br>J-17<br>J-18<br>I-21                        |
| D753<br>D754<br>D755<br>D756         | K-20<br>K-20<br>B-35            | Q703<br>Q704<br>Q705<br>Q706     | I-20<br>K-18<br>J-17<br>H-4                         |
| D757<br>D758<br>D800<br>D801         | A-34<br>E-26<br>D-24            | Q707<br>Q708<br>Q709<br>Q710     | B-34<br>K-21                                        |
| D802<br>D821<br>D822<br>D900         | C-15<br>D-15<br>D-21            | Q711<br>Q712<br>Q713<br>Q714     | J-21<br>I-20<br>I-20<br>I-19                        |
| D901<br>D902<br>D903<br>D904         | E-17<br>E-17<br>E-17            | Q715<br>Q716<br>Q717<br>Q750     | I-19<br>I-18<br>B-35<br>B-35                        |
| D905<br>D906<br>D907<br>D908         | C-20<br>D-20<br>C-20            | Q751<br>Q761<br>Q762<br>Q800     | B-34<br>I-27<br>I-27<br>C-26                        |
| D909<br>D909                         |                                 |                                  | D-19<br>D-20                                        |
|                                      |                                 |                                  |                                                     |