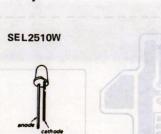

Adjustment Values: TA-F311R 4mV ±0.3mV TA-F411RA 2mV ±0.3mV

4-1. BLOCK DIAGRAM

PC BOARD, 4-8 SWITCH (F411RA) PC BOARD, SP ROTE (F411RA) (including ●E)/ PC BOARD, SIRCS PC BOARD, JOINT L-----J PC BOARD, SEALED MOUNTED PCB, CONT MOUNTED PCB, FUNC PC BOARD, SW PC BOARD, LED (F411RA)
PC BOARD, VOL LED (S) (F311R) 4-3. SEMICONDUCTOR LEAD LAYOUTS