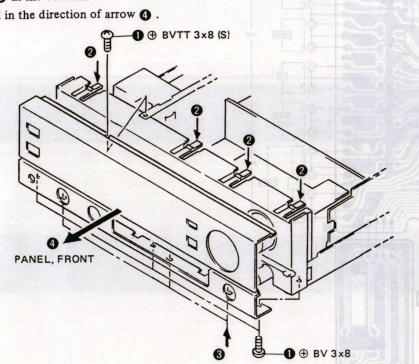

vd besitiois!

www.freeservicemanuals.info

- 1. Remove screws 1 x4.
- 2. Push leaves 2 down to release 4 claws.
- 3. Release claws 3 in the bottom.
- 4. Pull front panel in the direction of arrow 4.

**SECTION 2** 