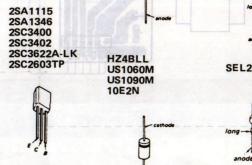

Adjustment Values: TA-F311R 4mV ±0.3mV TA-F411RA 2mV ±0.3mV

4-1. BLOCK DIAGRAM

PC BOARD, 4-8 SWITCH (F411RA) PC BOARD, SP ROTE (F411RA) (including ●E)/ PC BOARD, SIRCS PC BOARD, JOINT L-----J PC BOARD, SEALED MOUNTED PCB, CONT MOUNTED PCB, FUNC PC BOARD, SW PC BOARD, LED (F411RA)
PC BOARD, VOL LED (S) (F311R) 4-3. SEMICONDUCTOR LEAD LAYOUTS

PC BOARD, TRANS (B) (F411RA)

M5218L UPC1237HA

4-2. CIRCUIT BOARDS LOCATION

RBA402 RBV-602-01

B-23

TA-F311R/F417RA

D913 (TA-F311R) H-4

| D502<br>D502<br>D601<br>D602         | 2 B-23<br>1 B-18<br>2 C-18      | D913<br>D913<br>D914<br>D914     | (TA-F311R) H-4<br>(TA-F311R) H-4<br>(TA-F411RA) B-8 |
|--------------------------------------|---------------------------------|----------------------------------|-----------------------------------------------------|
| D700<br>D701<br>D702<br>D704         | I I-20<br>B-32<br>(TA-F311R) G- |                                  | B-37<br>E-32<br>C-25<br>C-18                        |
| D704<br>D705<br>D706<br>D707<br>D708 | J-21<br>J-21<br>J-21            | 10700<br>10701<br>10702<br>10800 | J-19<br>C-32<br>J-28<br>D-26                        |
| D709<br>D710<br>D711<br>D712         | J-21<br>I-20<br>I-20            | IC900<br>IC900<br>IC901<br>IC902 | (TA-F311R) I-5<br>(TA-F411RA) B-9<br>C-17<br>C-17   |
| D713<br>D714<br>D715<br>D716         | J-19<br>J-19<br>K-20            | Q101<br>Q102<br>Q500             | E-32<br>E-32<br>D-24                                |
| D717<br>D718<br>D719<br>D720         | 7 K-18<br>K-17<br>K-16          | Q501<br>Q502<br>Q503<br>Q504     | A-25<br>A-26<br>A-23<br>B-23                        |
| D721<br>D722<br>D723                 | I-16<br>I-15                    | Q600<br>Q601<br>Q602<br>Q603     | D-18<br>A-19<br>A-20<br>A-18                        |
| D725<br>D750<br>D751<br>D752         | D-32<br>K-20<br>K-20            | Q604<br>Q700<br>Q701<br>Q702     | B-18<br>J-17<br>J-18<br>I-21                        |
| D753<br>D754<br>D755<br>D756         | K-20<br>K-20<br>B-35            | Q703<br>Q704<br>Q705<br>Q706     | I-20<br>K-18<br>J-17<br>H-4                         |
| D757<br>D758<br>D800<br>D801         | A-34<br>E-26<br>D-24            | Q707<br>Q708<br>Q709<br>Q710     | B-34<br>K-21                                        |
| D802<br>D821<br>D822<br>D900         | C-15<br>D-15<br>D-21            | Q711<br>Q712<br>Q713<br>Q714     | J-21<br>I-20<br>I-20<br>I-19                        |
| D901<br>D902<br>D903<br>D904         | E-17<br>E-17<br>E-17            | Q715<br>Q716<br>Q717<br>Q750     | I-19<br>I-18<br>B-35<br>B-35                        |
| D905<br>D906<br>D907<br>D908         | C-20<br>D-20<br>C-20            | Q751<br>Q761<br>Q762<br>Q800     | B-34<br>I-27<br>I-27<br>C-26                        |
| D909<br>D909                         |                                 |                                  | D-19<br>D-20                                        |
|                                      |                                 |                                  |                                                     |