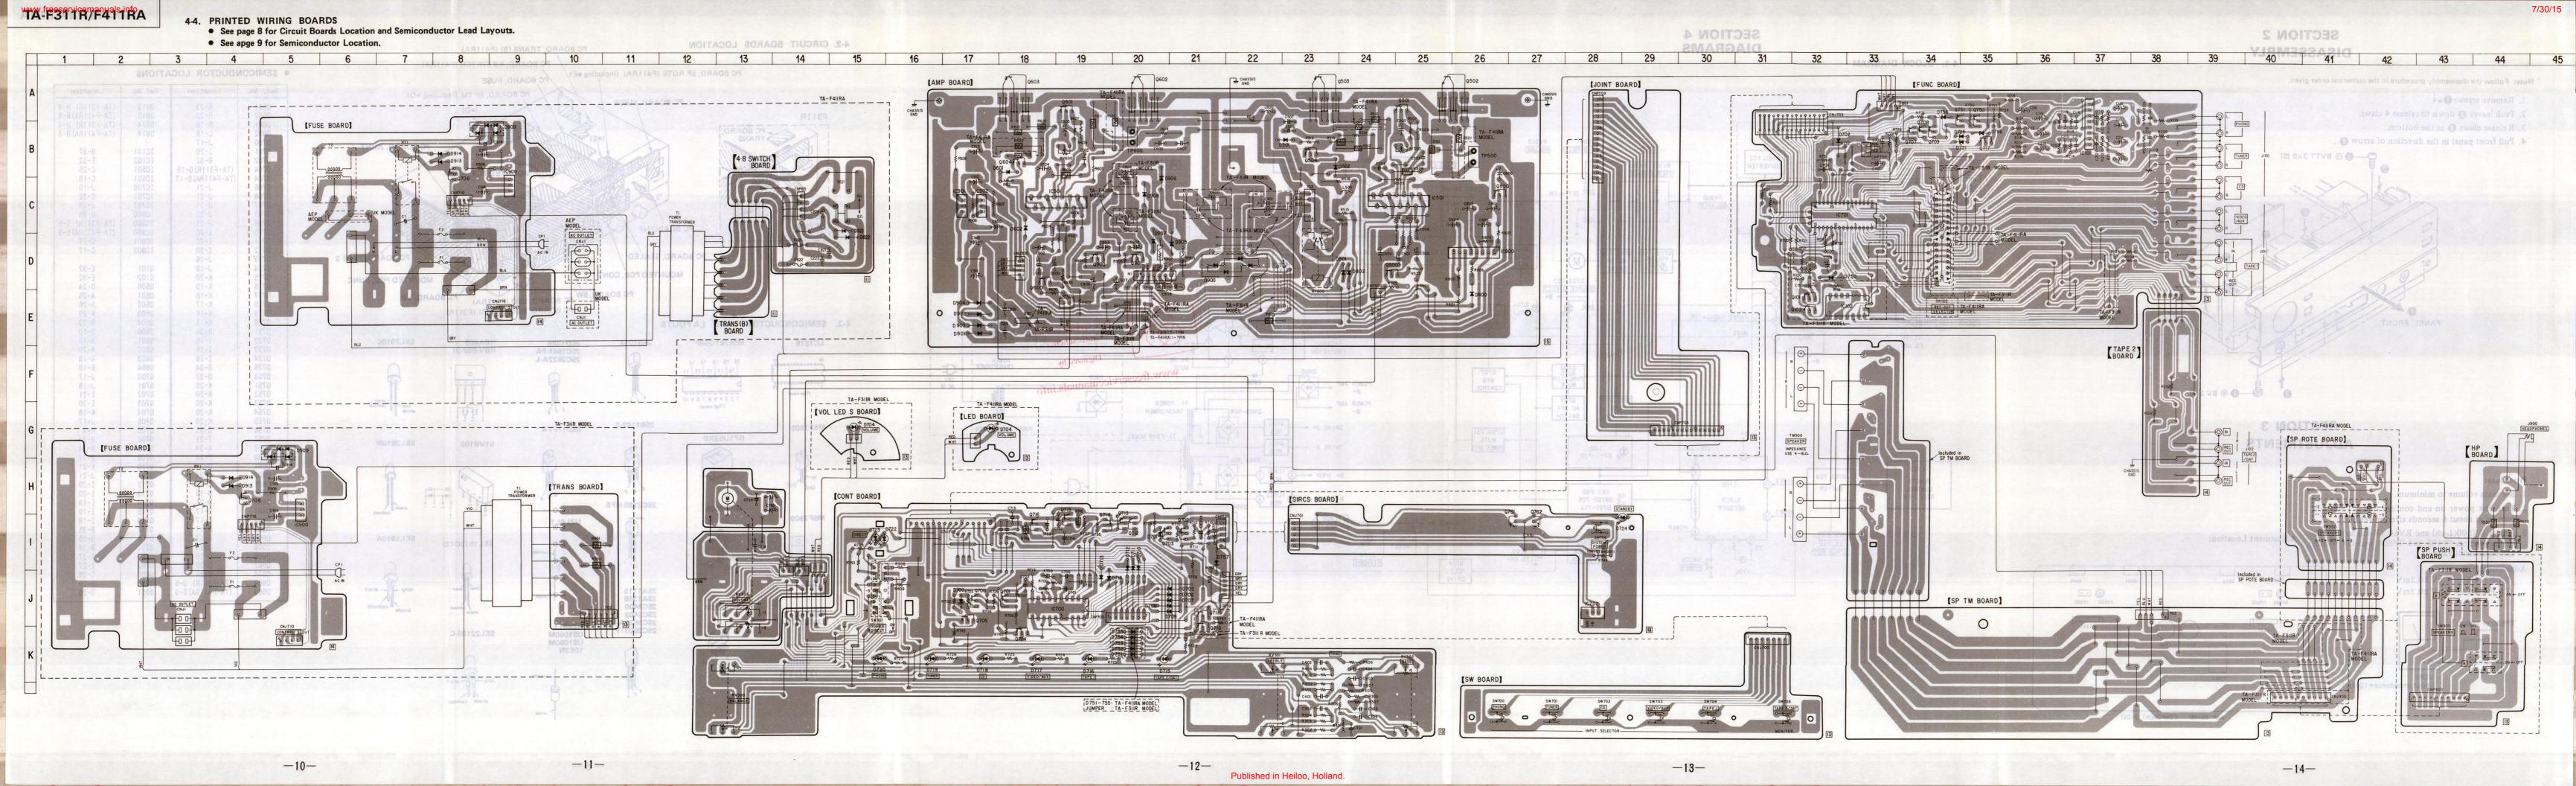

Adjustment Values: TA-F311R 4mV ±0.3mV TA-F411RA 2mV ±0.3mV

4-1. BLOCK DIAGRAM

PC BOARD, 4-8 SWITCH (F411RA) PC BOARD, SP ROTE (F411RA) (including ●E)/ PC BOARD, SIRCS PC BOARD, JOINT L-----J PC BOARD, SEALED MOUNTED PCB, CONT MOUNTED PCB, FUNC PC BOARD, SW PC BOARD, LED (F411RA)
PC BOARD, VOL LED (S) (F311R) 4-3. SEMICONDUCTOR LEAD LAYOUTS

PC BOARD, TRANS (B) (F411RA)

M5218L UPC1237HA

4-2. CIRCUIT BOARDS LOCATION

RBA402 RBV-602-01

B-23

TA-F311R/F417RA

D913 (TA-F311R) H-4

| D502<br>D502<br>D601<br>D602         | 2 B-23<br>1 B-18<br>2 C-18      | D913<br>D913<br>D914<br>D914     | (TA-F311R) H-4<br>(TA-F311R) H-4<br>(TA-F411RA) B-8 |
|--------------------------------------|---------------------------------|----------------------------------|-----------------------------------------------------|
| D700<br>D701<br>D702<br>D704         | I I-20<br>B-32<br>(TA-F311R) G- |                                  | B-37<br>E-32<br>C-25<br>C-18                        |
| D704<br>D705<br>D706<br>D707<br>D708 | J-21<br>J-21<br>J-21            | 10700<br>10701<br>10702<br>10800 | J-19<br>C-32<br>J-28<br>D-26                        |
| D709<br>D710<br>D711<br>D712         | J-21<br>I-20<br>I-20            | IC900<br>IC900<br>IC901<br>IC902 | (TA-F311R) I-5<br>(TA-F411RA) B-9<br>C-17<br>C-17   |
| D713<br>D714<br>D715<br>D716         | J-19<br>J-19<br>K-20            | Q101<br>Q102<br>Q500             | E-32<br>E-32<br>D-24                                |
| D717<br>D718<br>D719<br>D720         | 7 K-18<br>K-17<br>K-16          | Q501<br>Q502<br>Q503<br>Q504     | A-25<br>A-26<br>A-23<br>B-23                        |
| D721<br>D722<br>D723                 | I-16<br>I-15                    | Q600<br>Q601<br>Q602<br>Q603     | D-18<br>A-19<br>A-20<br>A-18                        |
| D725<br>D750<br>D751<br>D752         | D-32<br>K-20<br>K-20            | Q604<br>Q700<br>Q701<br>Q702     | B-18<br>J-17<br>J-18<br>I-21                        |
| D753<br>D754<br>D755<br>D756         | K-20<br>K-20<br>B-35            | Q703<br>Q704<br>Q705<br>Q706     | I-20<br>K-18<br>J-17<br>H-4                         |
| D757<br>D758<br>D800<br>D801         | A-34<br>E-26<br>D-24            | Q707<br>Q708<br>Q709<br>Q710     | B-34<br>K-21                                        |
| D802<br>D821<br>D822<br>D900         | C-15<br>D-15<br>D-21            | Q711<br>Q712<br>Q713<br>Q714     | J-21<br>I-20<br>I-20<br>I-19                        |
| D901<br>D902<br>D903<br>D904         | E-17<br>E-17<br>E-17            | Q715<br>Q716<br>Q717<br>Q750     | I-19<br>I-18<br>B-35<br>B-35                        |
| D905<br>D906<br>D907<br>D908         | C-20<br>D-20<br>C-20            | Q751<br>Q761<br>Q762<br>Q800     | B-34<br>I-27<br>I-27<br>C-26                        |
| D909<br>D909                         |                                 |                                  | D-19<br>D-20                                        |
|                                      |                                 |                                  |                                                     |