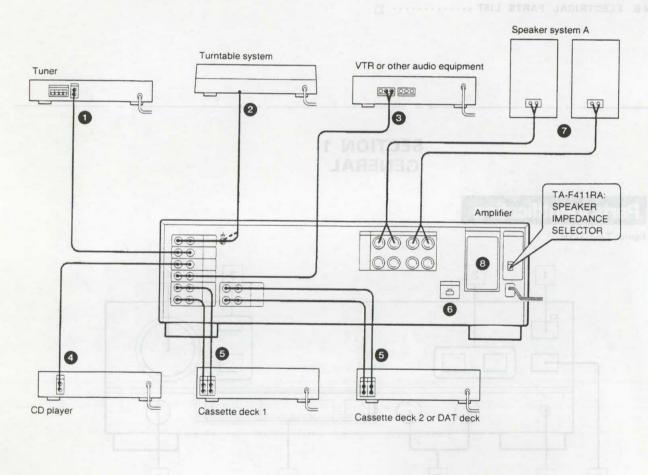

### **Notes on Connection**

- · Connect the AC power cord last. Make sure power is off.
- Cord plugs and jacks are color coded. Red plugs and jacks are for right channel (R) and white ones for left channel (L).
- Fully insert cable connectors into jacks. Loose connections may cause hum or noise.