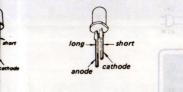

**INPUT SELECTOR and MONITOR** 10 REC OUT (Recording output) SELECTOR

(TA-F411RA only)

Free service manuals Gratis schema's

Digitized by

www.freeservicemanuals.info

Digitized

by WWW. FREESERVICEMANUALS. INFO