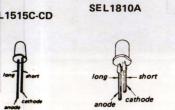

Adjustment Values: TA-F311R 4mV ±0.3mV TA-F411RA 2mV ±0.3mV

4-1. BLOCK DIAGRAM

PC BOARD, 4-8 SWITCH (F411RA) PC BOARD, SP ROTE (F411RA) (including ●E)/ PC BOARD, SIRCS PC BOARD, JOINT L-----J PC BOARD, SEALED MOUNTED PCB, CONT MOUNTED PCB, FUNC PC BOARD, SW PC BOARD, LED (F411RA)
PC BOARD, VOL LED (S) (F311R) 4-3. SEMICONDUCTOR LEAD LAYOUTS

PC BOARD, TRANS (B) (F411RA)

M5218L UPC1237HA

4-2. CIRCUIT BOARDS LOCATION

RBA402 RBV-602-01

B-23

TA-F311R/F417RA

D913 (TA-F311R) H-4

| D502<br>D502<br>D601<br>D602         | 2 B-23<br>1 B-18<br>2 C-18      | D913<br>D913<br>D914<br>D914     | (TA-F311R) H-4<br>(TA-F311R) H-4<br>(TA-F411RA) B-8 |
|--------------------------------------|---------------------------------|----------------------------------|-----------------------------------------------------|
| D700<br>D701<br>D702<br>D704         | I I-20<br>B-32<br>(TA-F311R) G- |                                  | B-37<br>E-32<br>C-25<br>C-18                        |
| D704<br>D705<br>D706<br>D707<br>D708 | J-21<br>J-21<br>J-21            | 10700<br>10701<br>10702<br>10800 | J-19<br>C-32<br>J-28<br>D-26                        |
| D709<br>D710<br>D711<br>D712         | J-21<br>I-20<br>I-20            | IC900<br>IC900<br>IC901<br>IC902 | (TA-F311R) I-5<br>(TA-F411RA) B-9<br>C-17<br>C-17   |
| D713<br>D714<br>D715<br>D716         | J-19<br>J-19<br>K-20            | Q101<br>Q102<br>Q500             | E-32<br>E-32<br>D-24                                |
| D717<br>D718<br>D719<br>D720         | 7 K-18<br>K-17<br>K-16          | Q501<br>Q502<br>Q503<br>Q504     | A-25<br>A-26<br>A-23<br>B-23                        |
| D721<br>D722<br>D723                 | I-16<br>I-15                    | Q600<br>Q601<br>Q602<br>Q603     | D-18<br>A-19<br>A-20<br>A-18                        |
| D725<br>D750<br>D751<br>D752         | D-32<br>K-20<br>K-20            | Q604<br>Q700<br>Q701<br>Q702     | B-18<br>J-17<br>J-18<br>I-21                        |
| D753<br>D754<br>D755<br>D756         | K-20<br>K-20<br>B-35            | Q703<br>Q704<br>Q705<br>Q706     | I-20<br>K-18<br>J-17<br>H-4                         |
| D757<br>D758<br>D800<br>D801         | A-34<br>E-26<br>D-24            | Q707<br>Q708<br>Q709<br>Q710     | B-34<br>K-21                                        |
| D802<br>D821<br>D822<br>D900         | C-15<br>D-15<br>D-21            | Q711<br>Q712<br>Q713<br>Q714     | J-21<br>I-20<br>I-20<br>I-19                        |
| D901<br>D902<br>D903<br>D904         | E-17<br>E-17<br>E-17            | Q715<br>Q716<br>Q717<br>Q750     | I-19<br>I-18<br>B-35<br>B-35                        |
| D905<br>D906<br>D907<br>D908         | C-20<br>D-20<br>C-20            | Q751<br>Q761<br>Q762<br>Q800     | B-34<br>I-27<br>I-27<br>C-26                        |
| D909<br>D909                         |                                 |                                  | D-19<br>D-20                                        |
|                                      |                                 |                                  |                                                     |