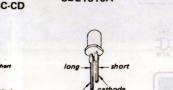

Adjustment Values: TA-F311R 4mV ±0.3mV TA-F411RA 2mV ±0.3mV

4-1. BLOCK DIAGRAM

PC BOARD, 4-8 SWITCH (F411RA) PC BOARD, SP ROTE (F411RA) (including ●E)/ PC BOARD, SIRCS PC BOARD, JOINT L-----J PC BOARD, SEALED MOUNTED PCB, CONT MOUNTED PCB, FUNC PC BOARD, SW PC BOARD, LED (F411RA)
PC BOARD, VOL LED (S) (F311R) 4-3. SEMICONDUCTOR LEAD LAYOUTS