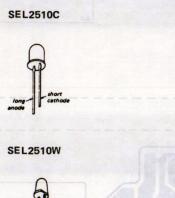

Adjustment Values: TA-F311R 4mV ±0.3mV TA-F411RA 2mV ±0.3mV

4-1. BLOCK DIAGRAM

PC BOARD, 4-8 SWITCH (F411RA) PC BOARD, SP ROTE (F411RA) (including ●E)/ PC BOARD, SIRCS PC BOARD, JOINT L-----J PC BOARD, SEALED MOUNTED PCB, CONT MOUNTED PCB, FUNC PC BOARD, SW PC BOARD, LED (F411RA)
PC BOARD, VOL LED (S) (F311R) 4-3. SEMICONDUCTOR LEAD LAYOUTS