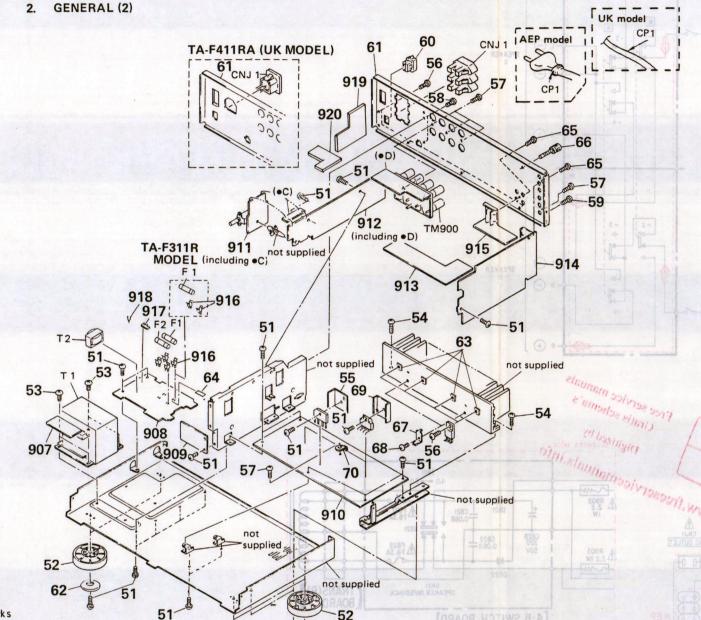

### **SECTION 5 EXPLODED VIEWS**

Due to standardization, parts with part

### The mechanical parts with no reference number in the exploded views are not

- The construction parts of an assembled part are indicated with a collation num-
- Items marked "\*" are not stocked since they are seldom required for routine service. Some delay should be anticipated when ordering these items.

TA-F311R

ber in the remark column.

1. GENERAL (1)

No. Part No.

Description

4-931-915-32 (F311R)....PANEL, FRONT 4-931-915-21 (F411RA)...PANEL, FRONT

3 4-929-288-01 (F311R)...KNOB (VOL 47)

4-916-746-11 KNOB (DIA. 21), ROUND

7-682-548-04 SCREW +BYTT 3X8 (S)

4-916-729-01 (F411RA)...KNOB (DIA.29) 4-928-635-01 SCREW, +BV (2.6X8) TAPPING

4-931-902-01 NUT (M12X1)

\*4-921-389-01 HOUSE

\*X-4906-828-1 (F411RA)...KNOB (47) ASSY

7-685-534-19 SCREW +BTP 2.6X8 TYPE2 N-S

X-4885-966-1 (F311R)....PANEL (BASE) ASSY X-4885-967-1 (F411RA)...PANEL (BASE) ASSY

1 3-703-685-21 SCREW (+BV 3X8)

number suffix -XX and -X may be different from the parts specified in the components used on the set.

specified. Color Indication of Appearance Parts Example: (RED) ... KNOB, BALANCE (WHITE)

Parts Color

The components identified by mark for dotted line with mark are critical for safety. Replace only with part number