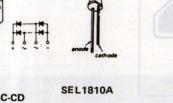

Adjustment Values: TA-F311R 4mV ±0.3mV TA-F411RA 2mV ±0.3mV

4-1. BLOCK DIAGRAM

PC BOARD, 4-8 SWITCH (F411RA) PC BOARD, SP ROTE (F411RA) (including ●E)/ PC BOARD, SIRCS PC BOARD, JOINT L-----J PC BOARD, SEALED MOUNTED PCB, CONT MOUNTED PCB, FUNC PC BOARD, SW PC BOARD, LED (F411RA)
PC BOARD, VOL LED (S) (F311R) 4-3. SEMICONDUCTOR LEAD LAYOUTS