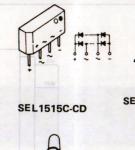

Adjustment Values: TA-F311R 4mV ±0.3mV TA-F411RA 2mV ±0.3mV

4-1. BLOCK DIAGRAM

PC BOARD, 4-8 SWITCH (F411RA) PC BOARD, SP ROTE (F411RA) (including ●E)/ PC BOARD, SIRCS PC BOARD, JOINT L-----J PC BOARD, SEALED MOUNTED PCB, CONT MOUNTED PCB, FUNC PC BOARD, SW PC BOARD, LED (F411RA)
PC BOARD, VOL LED (S) (F311R) 4-3. SEMICONDUCTOR LEAD LAYOUTS

PC BOARD, TRANS (B) (F411RA)

M5218L UPC1237HA

4-2. CIRCUIT BOARDS LOCATION

RBA402 RBV-602-01

B-23

TA-F311R/F417RA

D913 (TA-F311R) H-4

| D502<br>D502<br>D601<br>D602         | 2 B-23<br>1 B-18<br>2 C-18      | D913<br>D913<br>D914<br>D914     | (TA-F311R) H-4<br>(TA-F311R) H-4<br>(TA-F411RA) B-8 |
|--------------------------------------|---------------------------------|----------------------------------|-----------------------------------------------------|
| D700<br>D701<br>D702<br>D704         | I I-20<br>B-32<br>(TA-F311R) G- |                                  | B-37<br>E-32<br>C-25<br>C-18                        |
| D704<br>D705<br>D706<br>D707<br>D708 | J-21<br>J-21<br>J-21            | 10700<br>10701<br>10702<br>10800 | J-19<br>C-32<br>J-28<br>D-26                        |
| D709<br>D710<br>D711<br>D712         | J-21<br>I-20<br>I-20            | IC900<br>IC900<br>IC901<br>IC902 | (TA-F311R) I-5<br>(TA-F411RA) B-9<br>C-17<br>C-17   |
| D713<br>D714<br>D715<br>D716         | J-19<br>J-19<br>K-20            | Q101<br>Q102<br>Q500             | E-32<br>E-32<br>D-24                                |
| D717<br>D718<br>D719<br>D720         | 7 K-18<br>K-17<br>K-16          | Q501<br>Q502<br>Q503<br>Q504     | A-25<br>A-26<br>A-23<br>B-23                        |
| D721<br>D722<br>D723                 | I-16<br>I-15                    | Q600<br>Q601<br>Q602<br>Q603     | D-18<br>A-19<br>A-20<br>A-18                        |
| D725<br>D750<br>D751<br>D752         | D-32<br>K-20<br>K-20            | Q604<br>Q700<br>Q701<br>Q702     | B-18<br>J-17<br>J-18<br>I-21                        |
| D753<br>D754<br>D755<br>D756         | K-20<br>K-20<br>B-35            | Q703<br>Q704<br>Q705<br>Q706     | I-20<br>K-18<br>J-17<br>H-4                         |
| D757<br>D758<br>D800<br>D801         | A-34<br>E-26<br>D-24            | Q707<br>Q708<br>Q709<br>Q710     | B-34<br>K-21                                        |
| D802<br>D821<br>D822<br>D900         | C-15<br>D-15<br>D-21            | Q711<br>Q712<br>Q713<br>Q714     | J-21<br>I-20<br>I-20<br>I-19                        |
| D901<br>D902<br>D903<br>D904         | E-17<br>E-17<br>E-17            | Q715<br>Q716<br>Q717<br>Q750     | I-19<br>I-18<br>B-35<br>B-35                        |
| D905<br>D906<br>D907<br>D908         | C-20<br>D-20<br>C-20            | Q751<br>Q761<br>Q762<br>Q800     | B-34<br>I-27<br>I-27<br>C-26                        |
| D909<br>D909                         |                                 |                                  | D-19<br>D-20                                        |
|                                      |                                 |                                  |                                                     |