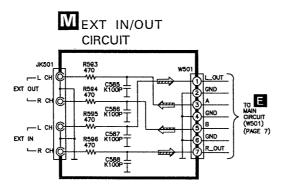

This service information is designed for experienced repair technicians only and is not designed for use by the general public. It does not contain warnings or cautions to advise non-technical individuals of potential dangers in attempting to service a product. Products powered by electricity should be serviced or repaired only by experienced professional technicians. Any attempt to service or repair the product or products dealt with in this service information by anyone else could result in serious injury or death.

**Technics**<sup>®</sup>

© 1998 Matsushita Electronics (S) Pte. Ltd. All rights reserved. Unauthorized copying and distribution is a violation of law.

## Printed Circuit Board

MAIN P.C.B. (REP2444F-M)





— 3 —

# **M** EQ/EXT P.C.B. (REP2444F-M)



## Schematic Diagram



- 4 ---









# Repalcement Parts List

Notes: \* Important safety notice: Components identified by  $\hat{I}$  mark have special characteristics important for safety. Furthermore, special parts which have purposes of fire-retardant (resistors), high-quality sound (capacitors), low noise (resistors), etc are used. When replacing any of these components, be sure to use only manufacturer's specified parts shown in the parts list . \* [M] Indicates in the Remarks columns indicates parts supplied by MESA.

| Ref<br>No. | Part No.     | Part Name &<br>Description | Remarks | Ref<br>No. | Part No.     | Part Name &<br>Description | Remarks        | Ref<br>No. | Part No.     | Part Name &<br>Description | Remarks      |
|------------|--------------|----------------------------|---------|----