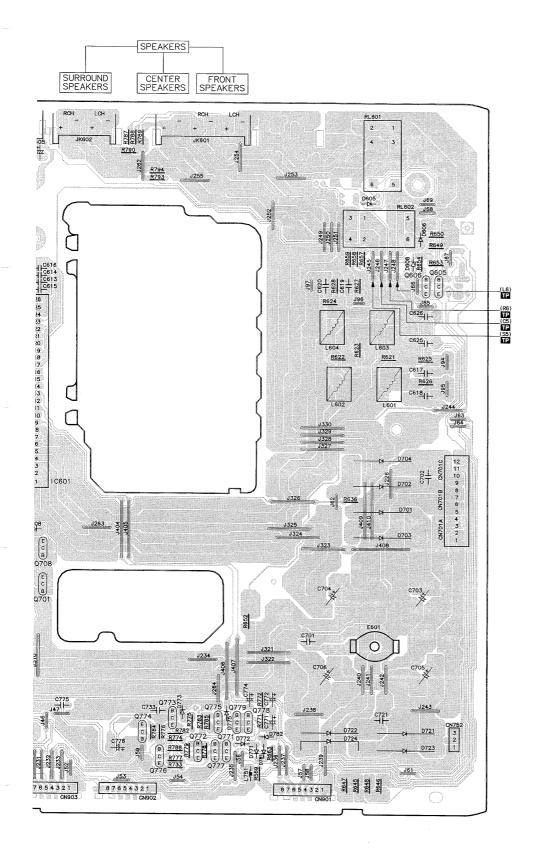

7 (PP) and the subsequent Model No. SA-G68 (PP).

### **∆** WARNING

This service information is designed for experienced repair technicians only and is not designed for use by the general public. It does not contain warnings or cautions to advise non-technical individuals of potential dangers in attempting to service a product. Products powered by electricity should be serviced or repaired only by experienced professional technicians. Any attempt to service or repair the product or products dealt with in this service information by anyone else could result in serious injury or death.

**Technics**<sup>®</sup>

© 1998 Matsushita Electronics (S) Pte. Ltd. All rights reserved. Unauthorized copying and distribution is a violation of law.

## Printed Circuit Board

MAIN P.C.B. (REP2444F-M)





— 3 —

# **M** EQ/EXT P.C.B. (REP2444F-M)



## Schematic Diagram



- 4 ---









# Repalcement Parts List

Notes: \* Important safety notice: Components identified by  $\hat{I}$  mark have special characteristics important for safety. Furthermore, special parts which have purposes of fire-retardant (resistors), high-quality sound (capacitors), low noise (resistors), etc are used. When replacing any of these components, be sure to use only manufacturer's specified parts shown in the parts list . \* [M] Indicates in the Remarks columns indicates parts supplied by MESA.

| Ref<br>No. | Part No.     | Part Name &<br>Description | Remarks | Ref<br>No. | Part No.     | Part Name &<br>Description | Remarks        | Ref<br>No. | Part No.     | Part Name &<br>Description | Remarks      |
|--