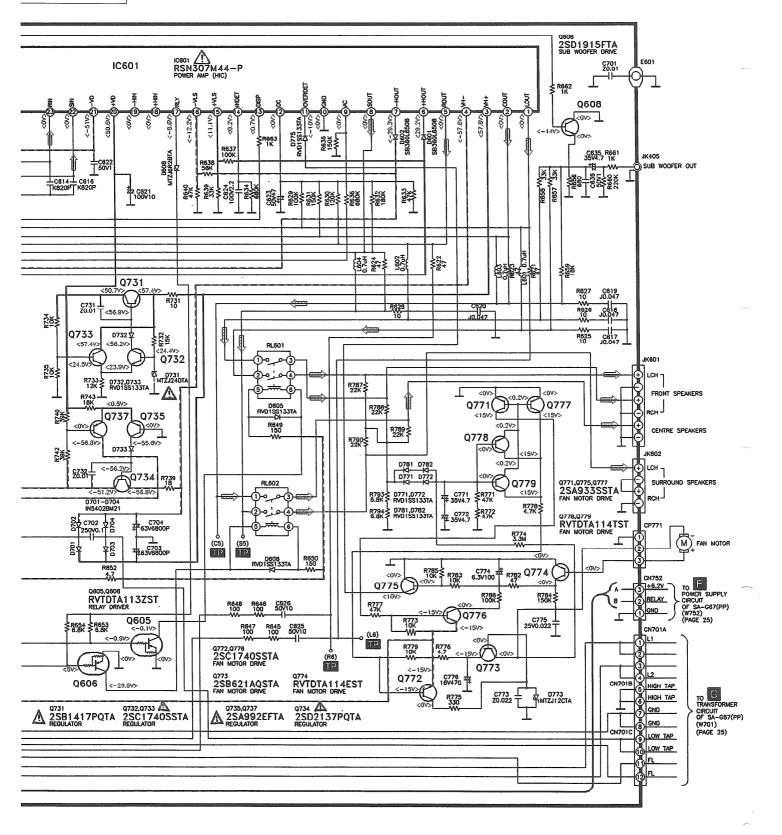

rmation is designed for experienced repair technicians only and is not designed for use by the general public. It does not contain warnings or cautions to advise non-technical individuals of potential dangers in attempting to service a product. Products powered by electricity should be serviced or repaired only by experienced professional technicians. Any attempt to service or repair the product or products dealt with in this service information by anyone else could result in serious injury or death.

**Technics**<sup>®</sup>

© 1998 Matsushita Electronics (S) Pte. Ltd. All rights reserved. Unauthorized copying and distribution is a violation of law.

## Printed Circuit Board

MAIN P.C.B. (REP2444F-M)





— 3 —

# **M** EQ/EXT P.C.B. (REP2444F-M)



## Schematic Diagram



- 4 ---









# Repalcement Parts List

Notes: \* Important safety notice: Components identified by  $\hat{I}$  mark have special characteristics important for safety. Furthermore, special parts which have purposes of fire-retardant (resistors), high-quality sound (capacitors), low noise (resistors), etc are used. When replacing any of these components, be sure to use only manufacturer's specified parts shown in the parts list . \* [M] Indicates in the Remarks columns indicates parts supplied by MESA.

| Ref<br>No. | Part No.     | Part Name &<br>Description | Remarks | Ref<br>No. | Part No.     | Part Name &<br>Description | Remarks        | Ref<br>No. | Part No.     | Part Name &<br>Description | Remarks      |
|------------|--------------|----------------------------|---------|------------|--------