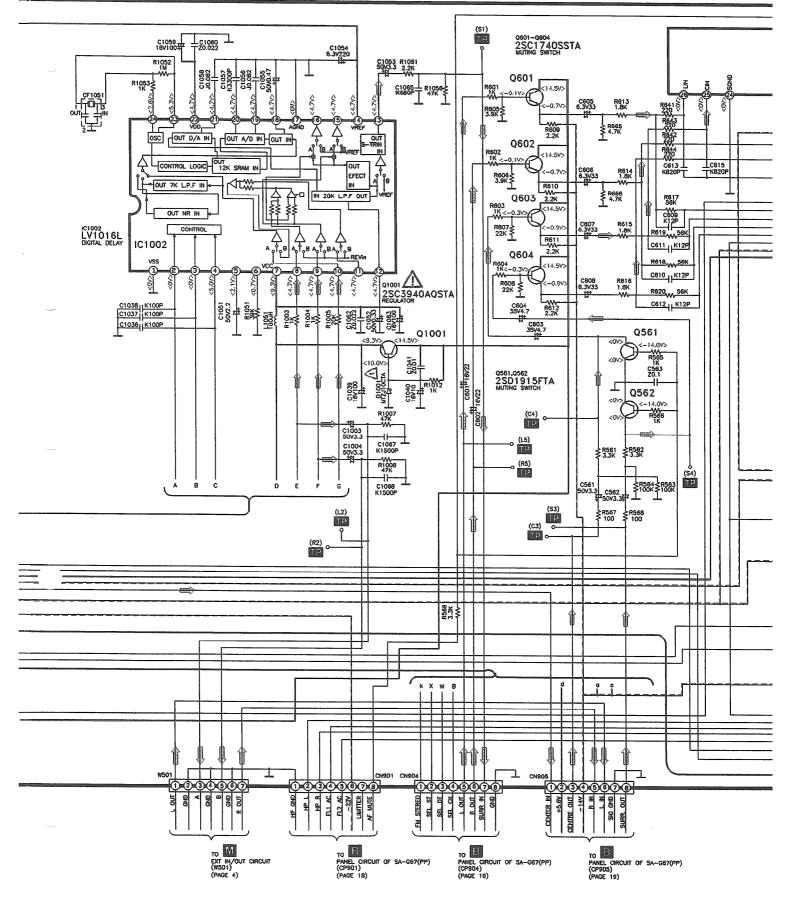

formation is designed for experienced repair technicians only and is not designed for use by the general public. It does not contain warnings or cautions to advise non-technical individuals of potential dangers in attempting to service a product. Products powered by electricity should be serviced or repaired only by experienced professional technicians. Any attempt to service or repair the product or products dealt with in this service information by anyone else could result in serious injury or death.

**Technics**<sup>®</sup>

© 1998 Matsushita Electronics (S) Pte. Ltd. All rights reserved. Unauthorized copying and distribution is a violation of law.

## Printed Circuit Board

MAIN P.C.B. (REP2444F-M)





— 3 —

# **M** EQ/EXT P.C.B. (REP2444F-M)



## Schematic Diagram



- 4 ---









# Repalcement Parts List

Notes: \* Important safety notice: Components identified by  $\hat{I}$  mark have special characteristics important for safety. Furthermore, special parts which have purposes of fire-retardant (resistors), high-quality sound (capacitors), low noise (resistors), etc are used. When replacing any of these components, be sure to use only manufacturer's specified parts shown in the parts list . \* [M] Indicates in the Remarks columns indicates parts supplied by MESA.

| Ref<br>No. | Part No.     | Part Name &<br>Description | Remarks | Ref<br>No. | Part No.     | Part Name &<br>Description | Remarks        | Ref<br>No. | Part No.     | Part Name &<br>Description | Remarks      |
|------------|--------------|----------------------------|---------|------------|------