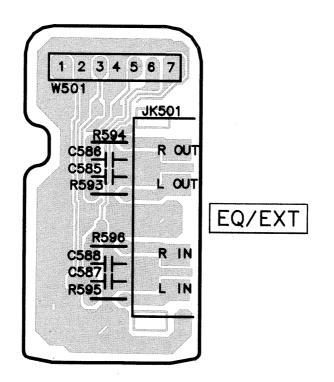

P).

### **∆** WARNING

This service information is designed for experienced repair technicians only and is not designed for use by the general public. It does not contain warnings or cautions to advise non-technical individuals of potential dangers in attempting to service a product. Products powered by electricity should be serviced or repaired only by experienced professional technicians. Any attempt to service or repair the product or products dealt with in this service information by anyone else could result in serious injury or death.

**Technics**<sup>®</sup>

© 1998 Matsushita Electronics (S) Pte. Ltd. All rights reserved. Unauthorized copying and distribution is a violation of law.

## Printed Circuit Board

MAIN P.C.B. (REP2444F-M)





— 3 —

# **M** EQ/EXT P.C.B. (REP2444F-M)



## Schematic Diagram



- 4 ---









# Repalcement Parts List

Notes: \* Important safety notice: Components identified by  $\hat{I}$  mark have special characteristics important for safety. Furthermore, special parts which have purposes of fire-retardant (resistors), high-quality sound (capacitors), low noise (resistors), etc are used. When replacing any of these components, be sure to use only manufacturer's specified parts shown in the parts list . \* [M] Indicates in the Remarks columns indicates parts supplied by MESA.

| Ref<br>No. | Part No.     | Part Name &<br>Description | Remarks | Ref<br>No. | Part No.     | Part Name &<br>Description | Remarks        | Ref<br>No. | Part No.     | Part Name &<br>Description | Remarks      |
|------------|--------------|-------------------