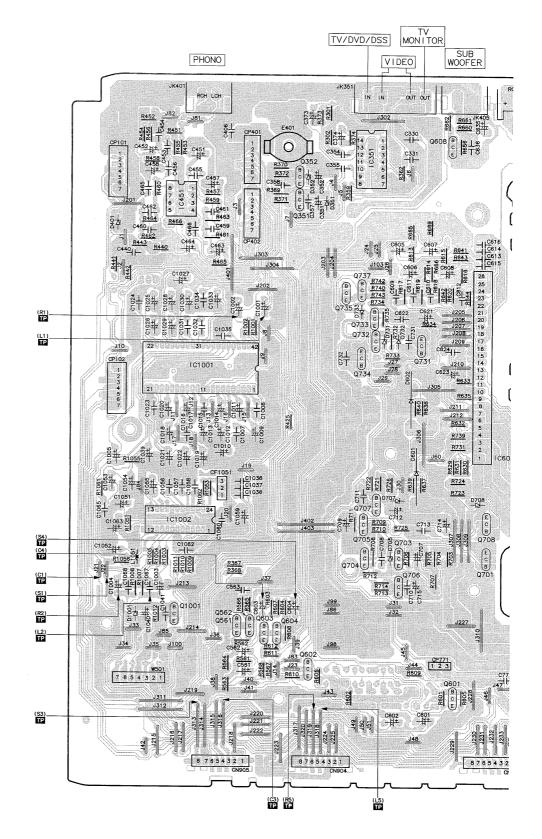

G67 (PP) and the subsequent Model No. SA-G68 (PP).

### **∆** WARNING

This service information is designed for experienced repair technicians only and is not designed for use by the general public. It does not contain warnings or cautions to advise non-technical individuals of potential dangers in attempting to service a product. Products powered by electricity should be serviced or repaired only by experienced professional technicians. Any attempt to service or repair the product or products dealt with in this service information by anyone else could result in serious injury or death.

**Technics**<sup>®</sup>

© 1998 Matsushita Electronics (S) Pte. Ltd. All rights reserved. Unauthorized copying and distribution is a violation of law.

## Printed Circuit Board

MAIN P.C.B. (REP2444F-M)





— 3 —

# **M** EQ/EXT P.C.B. (REP2444F-M)



## Schematic Diagram



- 4 ---









# Repalcement Parts List

Notes: \* Important safety notice: Components identified by  $\hat{I}$  mark have special characteristics important for safety. Furthermore, special parts which have purposes of fire-retardant (resistors), high-quality sound (capacitors), low noise (resistors), etc are used. When replacing any of these components, be sure to use only manufacturer's specified parts shown in the parts list . \* [M] Indicates in the Remarks columns indicates parts supplied by MESA.

| Ref<br>No. | Part No.     | Part Name &<br>Description | Remarks | Ref<br>No. | Part No.     | Part Name &<br>Description | Remarks        | Ref<br>No. | Part No.     | Part Name &<br>Description | Remarks      |
|