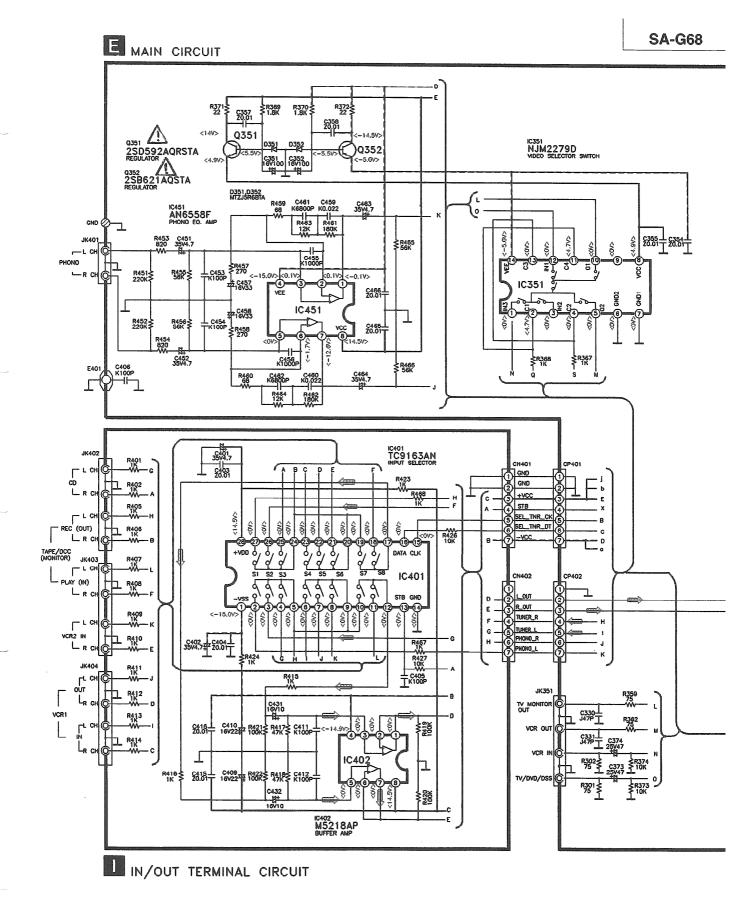

e information is designed for experienced repair technicians only and is not designed for use by the general public. It does not contain warnings or cautions to advise non-technical individuals of potential dangers in attempting to service a product. Products powered by electricity should be serviced or repaired only by experienced professional technicians. Any attempt to service or repair the product or products dealt with in this service information by anyone else could result in serious injury or death.

**Technics**<sup>®</sup>

© 1998 Matsushita Electronics (S) Pte. Ltd. All rights reserved. Unauthorized copying and distribution is a violation of law.

## Printed Circuit Board

MAIN P.C.B. (REP2444F-M)





— 3 —

# **M** EQ/EXT P.C.B. (REP2444F-M)



## Schematic Diagram



- 4 ---









# Repalcement Parts List

Notes: \* Important safety notice: Components identified by  $\hat{I}$  mark have special characteristics important for safety. Furthermore, special parts which have purposes of fire-retardant (resistors), high-quality sound (capacitors), low noise (resistors), etc are used. When replacing any of these components, be sure to use only manufacturer's specified parts shown in the parts list . \* [M] Indicates in the Remarks columns indicates parts supplied by MESA.

| Ref<br>No. | Part No.     | Part Name &<br>Description | Remarks | Ref<br>No. | Part No.     | Part Name &<br>Description | Remarks        | Ref<br>No. | Part No.     | Part Name &<br>Description | Remarks      |
|------------|--------------|----------------------------|---------|------------|--