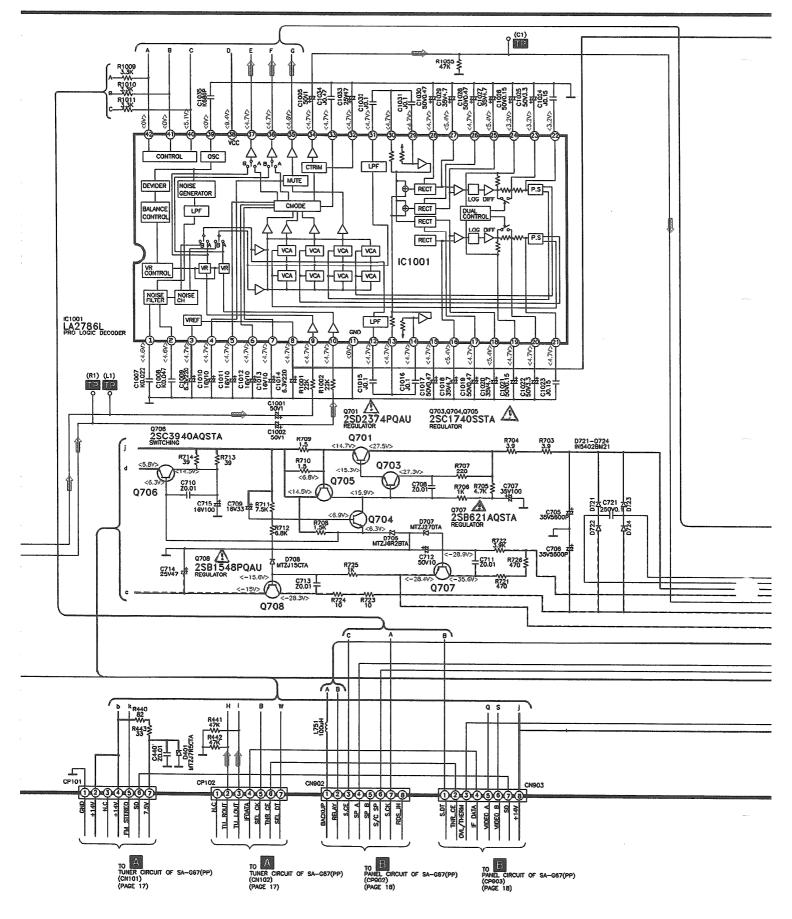

information is designed for experienced repair technicians only and is not designed for use by the general public. It does not contain warnings or cautions to advise non-technical individuals of potential dangers in attempting to service a product. Products powered by electricity should be serviced or repaired only by experienced professional technicians. Any attempt to service or repair the product or products dealt with in this service information by anyone else could result in serious injury or death.

**Technics**<sup>®</sup>

© 1998 Matsushita Electronics (S) Pte. Ltd. All rights reserved. Unauthorized copying and distribution is a violation of law.

## Printed Circuit Board

MAIN P.C.B. (REP2444F-M)





— 3 —

# **M** EQ/EXT P.C.B. (REP2444F-M)



## Schematic Diagram



- 4 ---









# Repalcement Parts List

Notes: \* Important safety notice: Components identified by  $\hat{I}$  mark have special characteristics important for safety. Furthermore, special parts which have purposes of fire-retardant (resistors), high-quality sound (capacitors), low noise (resistors), etc are used. When replacing any of these components, be sure to use only manufacturer's specified parts shown in the parts list . \* [M] Indicates in the Remarks columns indicates parts supplied by MESA.

| Ref<br>No. | Part No.     | Part Name &<br>Description | Remarks | Ref<br>No. | Part No.     | Part Name &<br>Description | Remarks        | Ref<br>No. | Part No.     | Part Name &<br>Description | Remarks      |
|------------|--------------|----------------------------|---------|------------|----